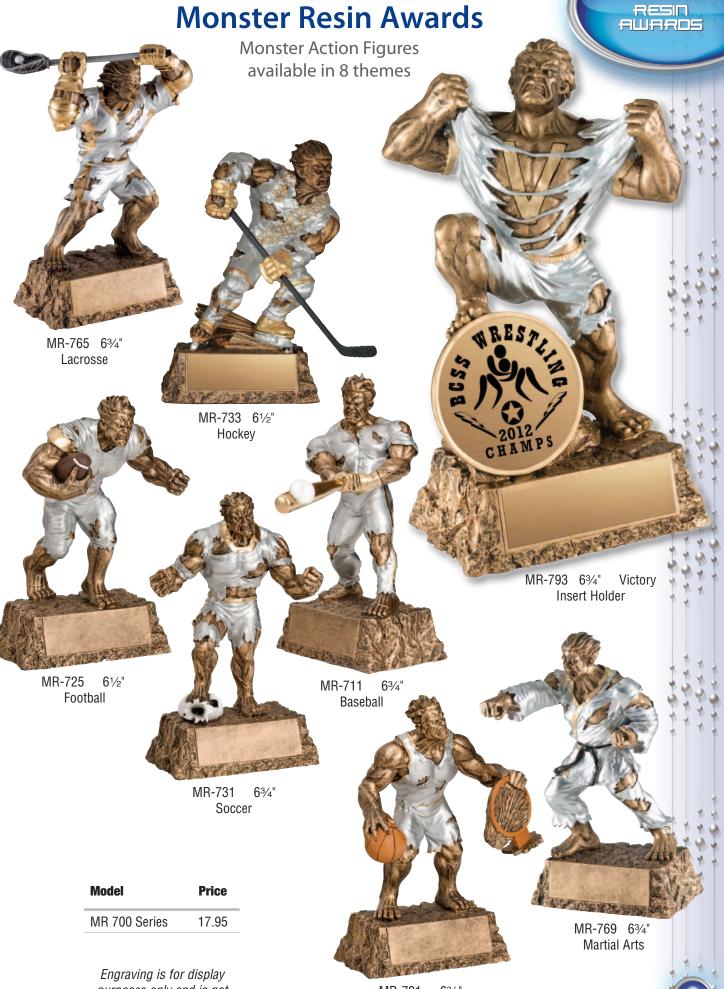

## **Monster Resin Awards**

purposes only and is not included in price.

MR-721 63/4" Basketball