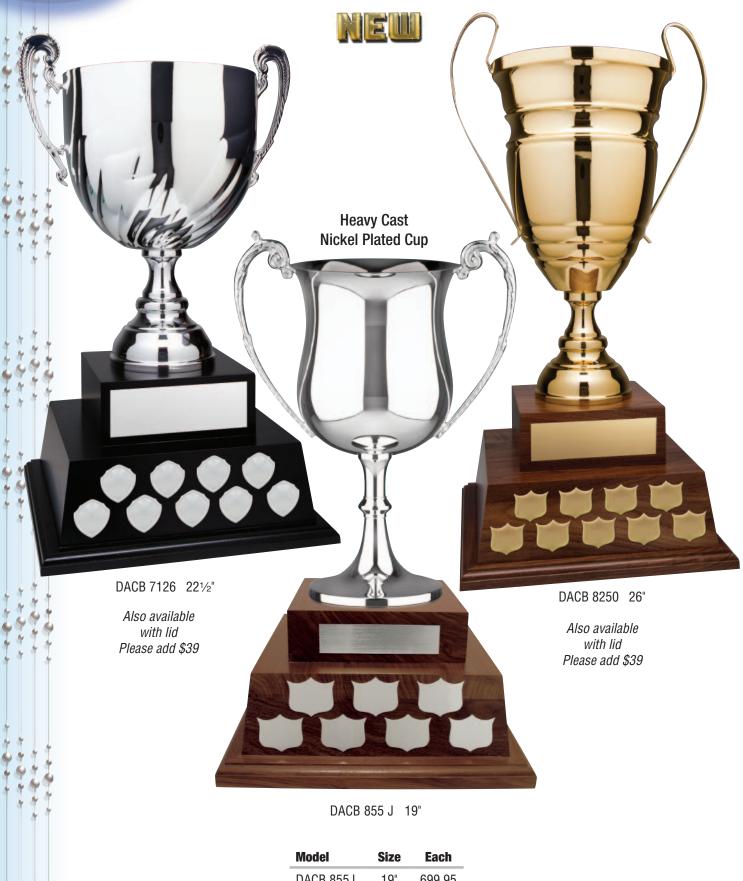

-|-------|
| EC4161 | 101⁄4" | 54.95 |
| EC4162 | 113⁄4" | 64.95 |
| EC4163 | 131⁄4" | 77.95 |

Vernon Panthers Male Athlete of the Year 2012

Available in 3 sizes

# **Classic Series Euro Cups**



Available in 5 sizes

CUPS

 Model
 Size
 Price

 EC5151 G
 9"
 35.95

 EC5152 G
 11"
 42.95

 EC5153 G
 12½4"
 51.95

 EC5154 G
 14¼4"
 65.95

 EC5155 G
 15¾4"
 79.95





EC5151 S

EC5154 S

EC5153 S EC5152 S

| Model    | Size   | Price |
|----------|--------|-------|
| EC5151 S | 9"     | 35.95 |
| EC5152 S | 11"    | 42.95 |
| EC5153 S | 121⁄4" | 51.95 |
| EC5154 S | 141⁄4" | 65.95 |
| EC5155 S | 15¾"   | 79.95 |

Available in 5 sizes

## **Classic Series Euro Cups**



Available in 3 sizes

CUPS



EC6041

EC5276

EC6043



EC6042

EC6044

Available in 4 sizes

# **Classic Annual Cups**



| DACP 0000 | 19     | 099.90 |
|-----------|--------|--------|
| DACB 7126 | 221/2" | 429.95 |
| DACB 8250 | 26"    | 479.95 |
|           |        |        |

CUPS

# **Annual Cups**

CUP



### **Nickel Plated Cups**

On Heavyweight Bases

Endurance Cups shown on pages 98 - 103 are cast, polished and nickel plated. These cups will not tarnish and are a less expensive alternative to silver plated cups

| Model |     | Size   | Price  |
|-------|-----|--------|--------|
| MCZ 1 | 5 G | 73⁄4"  | 44.95  |
| MCZ 1 | 6 G | 9"     | 59.95  |
| MCZ 1 | 7 G | 101⁄4" | 79.95  |
| MCZ 1 | 8 G | 11½"   | 109.95 |

Nickel plated cups are suitable for engraving Please call for pricing All nickel plated cups are engraveable on body of cup or on plate on base



Available in 4 sizes

| Model    | Siz