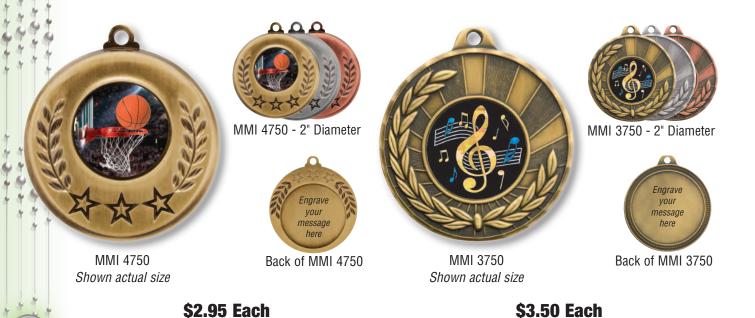

# **Insert Medals**

All Insert Medals on pages 64 and 65 hold 1" Inserts shown on pages 48 - 49

Ingrave

your

message here

Back

Engrave your message here

Back

MMI 374 Shown actual size

MMI 374 - 2" Diameter

\$2.95 Each

All insert medals are available in Antique Gold (G), Antique Silver (S) and Antique Bronze (Z) finishes unless specified

MMI 381 Shown actual size

MMI 381 - 2" Diameter Also available in Bright Gold (BG) finish

\$2.95 Each

PB-120R Presentation Case Holds all 2" diameter Insert Medals shown on pages 64 - 65

\$2.95

Shown actual size

Engrave your message here