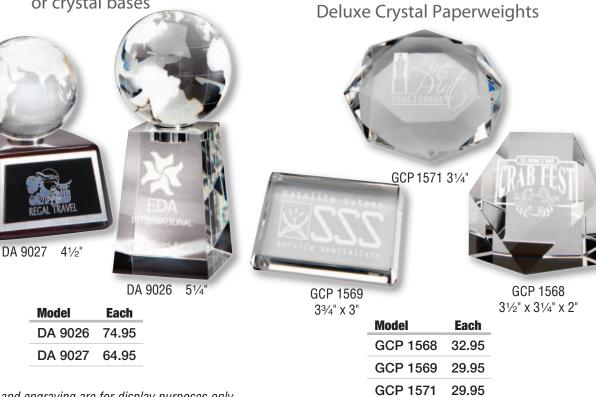

|                           |



### **Regal Series Crystal**

Stunning Optical Crystal Awards



ICRYL

<complex-block>