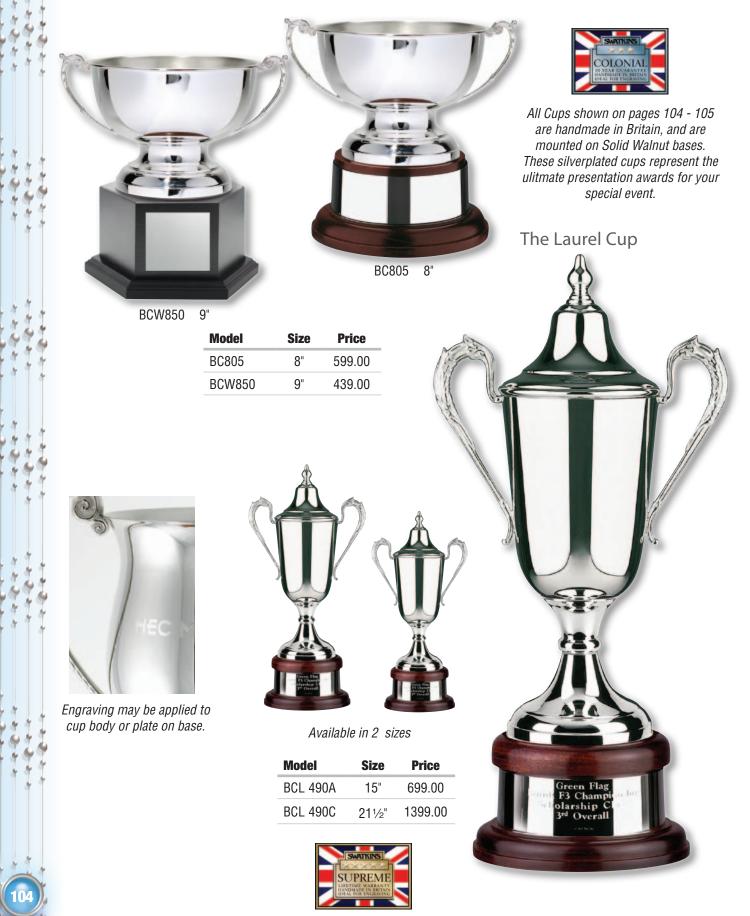

of cup or on plate on base

Available in 2 sizes

# **Nickel Plated Cups**

On Deluxe Walnut Bases Endurance Cups shown on pages 98 - 103 are cast, polished and nickel plated.



These cups will not tarnish and are a less expensive alternative to silver plated cups



CUPS

| Model  | Size   | Price  |
|--------|--------|--------|
| BCW8 G | 12"    | 329.95 |
| BCW8 H | 15"    | 499.95 |
| BCW8 J | 171⁄4" | 699.95 |



Available in 3 sizes



| Model  | Size   | Price  |
|--------|--------|--------|
| BCW7 G | 12"    | 389.95 |
| BCW7 H | 143⁄4" | 499.95 |
| BCW7 J | 17"    | 699.95 |



All nickel plated cups are engraveable on body of cup or on plate on base



All nickel plated cups are engraveable on body of cup or on plate on base

Available in 3 sizes





The Challenge Bowl

CUPS



### **Swatkins Silver Plated Cups**





9" BCW 3980



| Writi                               | i <mark>ng Instrum</mark> | ents and                           | Boxe                                | S            |                                                          | IRC                                   | 15       | 2     |
|-------------------------------------|---------------------------|------------------------------------|-------------------------------------|--------------|----------------------------------------------------------|---------------------------------------|----------|-------|
|                                     | BECKS                     |                                    | osewood<br>aple<br>alnut            |              | Leonard Anderson<br>Leonard Ande