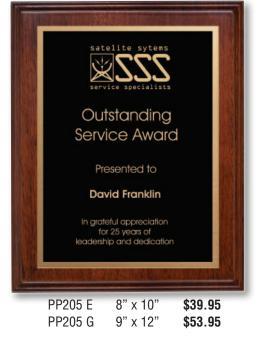

#### **Standard Plaque Pricing**

Prices listed include plaque available in 7 colours shown below with aluminum engraving plate.

Engraving is not included in price.

| Code | Size       | Price   |
|------|------------|---------|
| A    | 5" x 7"    | \$11.95 |
| В    | 6" x 8"    | \$13.95 |
| D    | 7" x 9"    | \$15.95 |
| Ε    | 8" x 10"   | \$19.95 |
| G    | 9" x 12"   | \$25.95 |
| W    | 10½" x 13" | \$30.95 |
| X    | 12" x 15"  | \$33.95 |