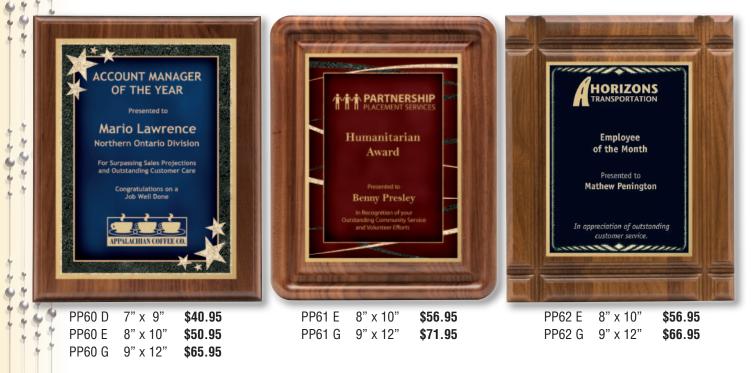

#### **Standard Plaque Pricing**

Prices listed include plaque available in 7 colours shown below with aluminum engraving plate.

Engraving is not included in price.

| Code | Size       | Price   |
|------|------------|---------|
| A    | 5" x 7"    | \$11.95 |
| В    | 6" x 8"    | \$13.95 |
| D    | 7" x 9"    | \$15.95 |
| Ε    | 8" x 10"   | \$19.95 |
| G    | 9" x 12"   | \$25.95 |
| W    | 10½" x 13" | \$30.95 |
| X    | 12" x 15"  | \$33.95 |

#### **Premium Plaque Pricing**

Prices listed include plaque available in 7 colours shown below and brass plate available in 9 designs shown on pages 76 - 77.

Engraving is not included in price.

| Code | Size     | Price   |
|------|----------|---------|
| PLD  | 7" x 9"  | \$23.95 |
| PLE  | 8" x 10" | \$28.95 |
| PLG  | 9" x 12" | \$37.95 |