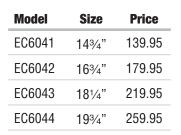

.95

10"

**11**1⁄4"

| Model  | Size   | Price |
|--------|--------|-------|
| EC4161 | 101⁄4" | 54.95 |
| EC4162 | 113⁄4" | 64.95 |
| EC4163 | 131⁄4" | 77.95 |

Vernon Panthers Male Athlete of the Year 2012

Available in 3 sizes

# **Classic Series Euro Cups**



Available in 5 sizes

CUPS

 Model
 Size
 Price

 EC5151 G
 9"
 35.95

 EC5152 G
 11"
 42.95

 EC5153 G
 12½4"
 51.95

 EC5154 G
 14¼4"
 65.95

 EC5155 G
 15¾4"
 79.95





EC5151 S

EC5154 S

EC5153 S EC5152 S

| Model    | Size   | Price |
|----------|--------|-------|
| EC5151 S | 9"     | 35.95 |
| EC5152 S | 11"    | 42.95 |
| EC5153 S | 121⁄4" | 51.95 |
| EC5154 S | 141⁄4" | 65.95 |
| EC5155 S | 15¾"   | 79.95 |

Available in 5 sizes

## **Classic Series Euro Cups**



Available in 3 sizes

CUPS



EC6041

EC5276

EC6043



EC6042

EC6044

Available in 4 sizes

# **Classic Annual Cups**



| DACP 0000 | 19     | 099.90 |
|-----------|--------|--------|
| DACB 7126 | 221/2" | 429.95 |
| DACB 8250 | 26"    | 479.95 |
|           |        |        |

CUPS

# **Annual Cups**

CUP



### **Nickel Plated Cups**

On Heavyweight Bases

Endurance Cups shown on pages 98 - 103 are cast, polished and nickel plated. These cups will not tarnish and are a less expensive alternative to silver plated cups

| Model |     | Size   | Price  |
|-------|-----|--------|--------|
| MCZ 1 | 5 G | 73⁄4"  | 44.95  |
| MCZ 1 | 6 G | 9"     | 59.95  |
| MCZ 1 | 7 G | 101⁄4" | 79.95  |
| MCZ 1 | 8 G | 11½"   | 109.95 |

Nickel plated cups are suitable for engraving Please call for pricing All nickel plated cups are engraveable on body o