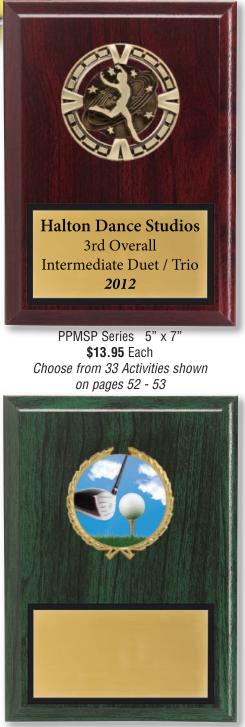

# M3XL Series Medals

Extra Large 2<sup>3</sup>/<sub>4</sub>" Diameter Sport Medals with bold colour graphics

MEDALS

M3SM2 Martial Arts

M3SM1 Music

M3SD5 Dance

M3SG1 Gymnastics

M3SC1 Cheer

M3SS2 Swimming

M3SV1 Volleyball

M3ST2 Track

M3ST1 Torch

Complimentary PPM3XL Series Plaques are available in 17 sports

SASKATCHEWAN RELAY Finals 2012 Provincial Champs Junior Girls

> PPM3ST 2 shown 5" x 7" **\$13.95**