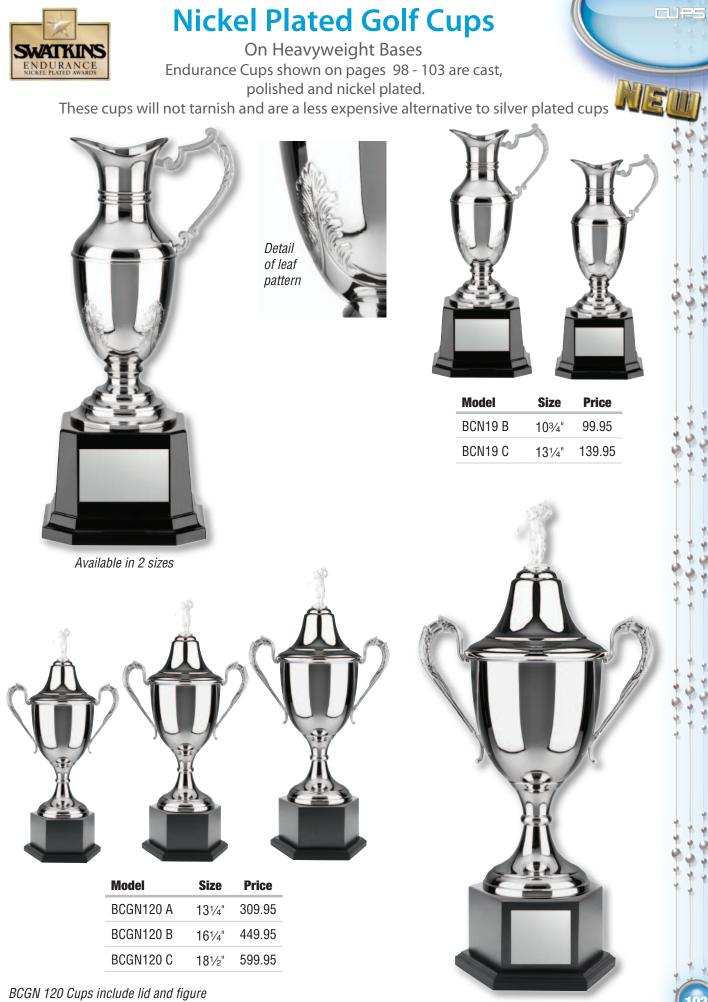

F | 123⁄4" | 269.95 |
| BCW11 G | 153⁄4" | 399.95 |
|         |        |        |

All nickel plated cups are engraveable on body of cup or on plate on base

Available in 2 sizes

# **Nickel Plated Cups**

On Deluxe Walnut Bases Endurance Cups shown on pages 98 - 103 are cast, polished and nickel plated.



These cups will not tarnish and are a less expensive alternative to silver plated cups



CUPS

| Model  | Size   | Price  |
|--------|--------|--------|
| BCW8 G | 12"    | 329.95 |
| BCW8 H | 15"    | 499.95 |
| BCW8 J | 171⁄4" | 699.95 |



Available in 3 sizes



| Model  | Size   | Price  |
|--------|--------|--------|
| BCW7 G | 12"    | 389.95 |
| BCW7 H | 143⁄4" | 499.95 |
| BCW7 J | 17"    | 699.95 |



All nickel plated cups are engraveable on body of cup or on plate on base



All nickel plated cups are engraveable on body of cup or on plate on base

Available in 3 sizes





The Challenge Bowl

CUPS



### **Swatkins Silver Plated Cups**





9" BCW 3980



| Writi                               | i <mark>ng Instrum</mark> | ents and                           | Boxe                                | S            |                                                          | IRC                                   | 15       | 2     |
|-------------------------------------|---------------------------|------------------------------------|-------------------------------------|--------------|----------------------------------------------------------|---------------------------------------|----------|-------|
|                                     | BECKS