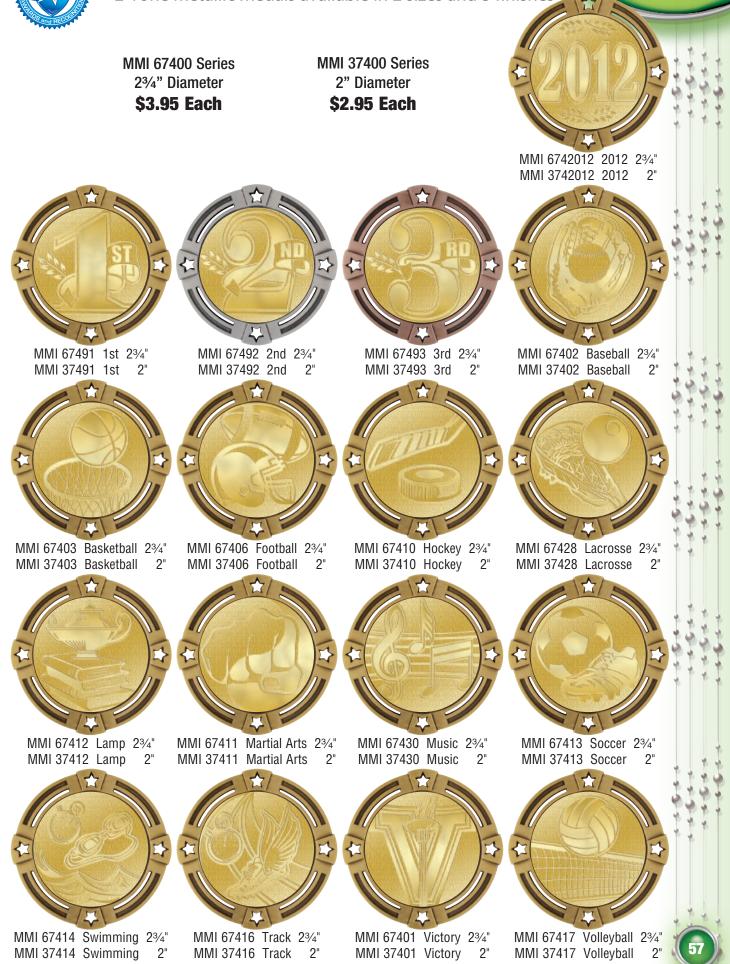

#### **Radiant Series Medals**

2-Tone metallic medals available in 2 sizes and 3 finishes

MMI 67400 Series

MMI67406 Football Shown actual size in 3 available colours MMI 37400 and MMI 67400 Series are available in 17 sports shown on page 57

Engrave

your message

here

Back

MMI 37400 Series 2" Diameter **\$2.95 Each** 

Available in Antique Gold, Antique Silver and Antique Bronze finishes

MMI37406 Football Shown actual size in 3 available colours

PB-120R Presentation Case Holds MMI37400 Series \$2.95

PB-135R Presentation Case Holds MMI67400 Series **\$2.95** 

See page 37 and 73 for comlimentary Plaques and Awards