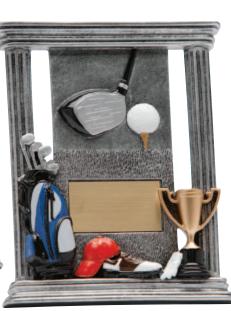

# **Colosseum Easel Plaques**

Updated Designs of our popular Resin Easel Plaque Series combine both classical and contemporary elements

# **Colosseum Easel Plaques**

Updated Designs of our popular Resin Easel Plaque Series combine both classical and contemporary elements

XRE 5036 Darts 7" x 51⁄2"

XRE 5007 Golf 7" x 5½"

RESIN AWARDS

XRE 5010 Hockey 7" x 51⁄2"