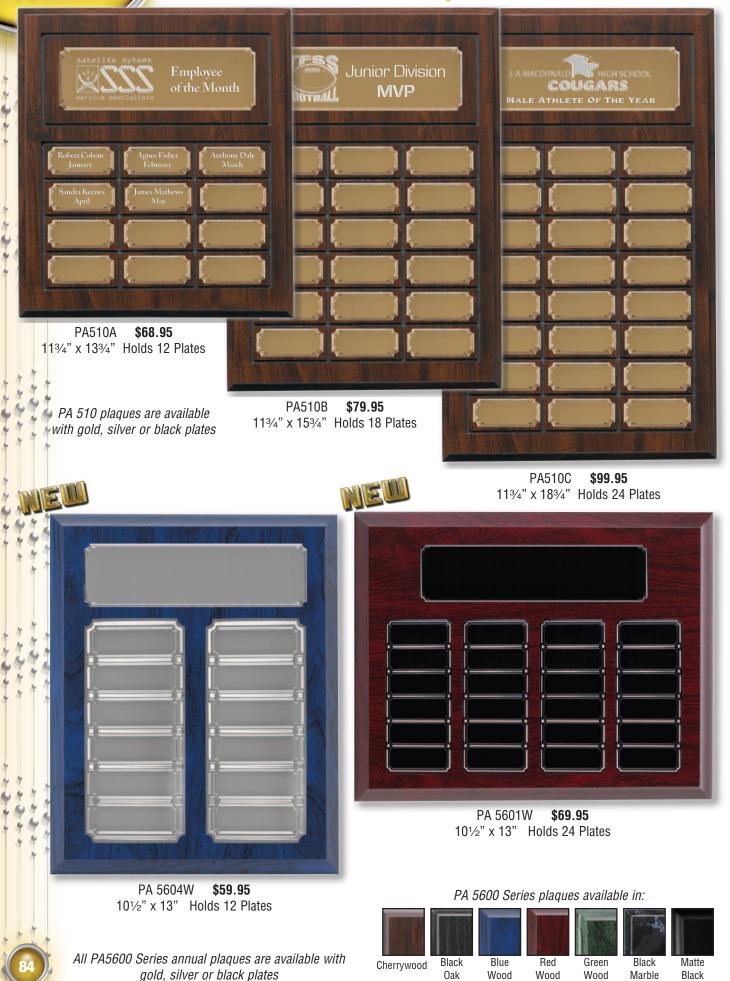

rts and activities

# Frosted Silver with gold trim *available in 2 sizes*

| Model     | Description | Each  |
|-----------|-------------|-------|
| GLM 374 S | 6" x 4"     | 19.95 |
| GLM 674 S | 7" x 5"     | 23.95 |

Available in most sports and activities





#### Smoke Glass Upright Plaque with base available in 3 sizes

| Model      | Description               | Each  |
|------------|---------------------------|-------|
| GLSM1022 A | <b>6</b> <sup>1</sup> /4" | 27.95 |
| GLSM1022 B | <b>7</b> ½"               | 29.95 |
| GLSM1022 C | 8"                        | 33.95 |

GLSM1022 Glass awards are shipped in silk lined presentation boxes

# **Certificate Frames and Plaques**

PLAQUES



available in Black Oak or Cherry Wood

available in 7 finishes



PLAQUES

# **Annual Plaques**



### **Annual Plaques**





85

PLAQUES

#### PLAQUES

#### **Resin Photo Frames**

XSB 5700 Series 10<sup>3</sup>/4" x 8<sup>3</sup>/4" x 1<sup>3</sup>/4" Holds a 5" x 7" Photo or Plate \$24.95 Each



XSB 5710 Hockey



XSB 5702 Baseball



XSB 5706 Football

### **Resin Photo Frames**



Holds 31/2" x 5" photo or plate \$9.95 Each

Shown back view



XSF-3510 Hockey 53/4" x 7"



XSF 3502 Baseball 53/4" x 7"

### **Resin Photo Frames**



XSB 4600 Series 9" x 7<sup>3</sup>/<sub>4</sub>" x 1<sup>3</sup>/<sub>4</sub>" Holds a 4" x 6" Photo or Plate \$21.95 Each



PLAQUES

XSB 4607 Golf



XSB 4661 Hunting



XSB 4649 Horse

### **Resin Photo Frames**



XSF-3506 Football 53/4" x 7"



XSF-3518 Graduation 53/4" x 7"



XSF 3513 Soccer Frame shown with plate as an economical award

87

#