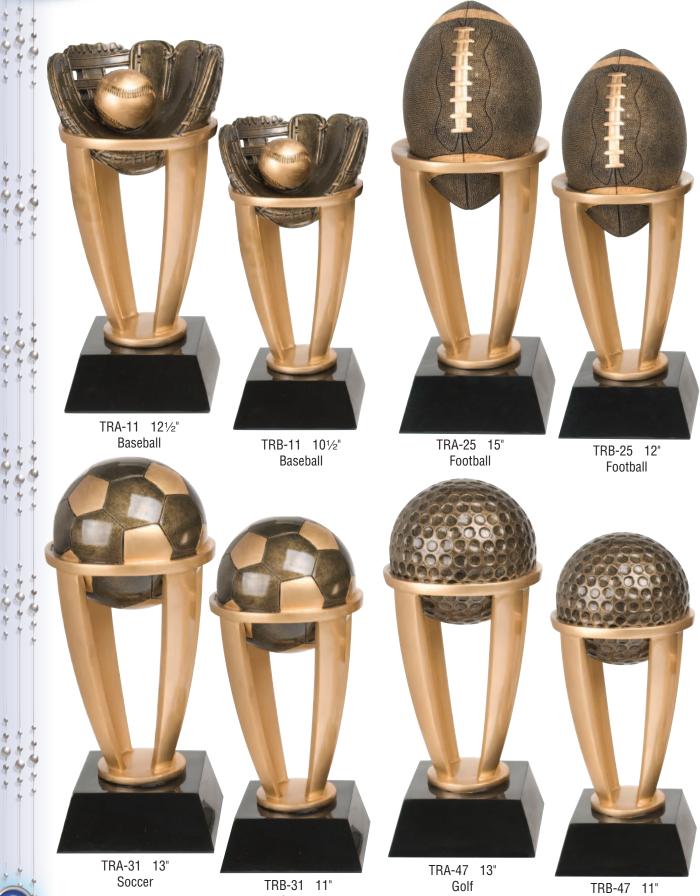

# **Tower Awards**

The Ultimate in Craftsmanship

Soccer

TRB-47 11" Golf

RESIN AWARDS

Convert any Tower Resin into a spectacular Annual Award with a solid wood base

Available in all 4 sports

| Model         | Description               | Price  |
|---------------|---------------------------|--------|
| TRB Series    | Small Size                | 49.95  |
| TRA Series    | Large Size                | 74.95  |
| WB-TRB Series | Small Size with Wood Base | 89.95  |
| WB-TRA Series | Large Size with Wood Base | 129.95 |