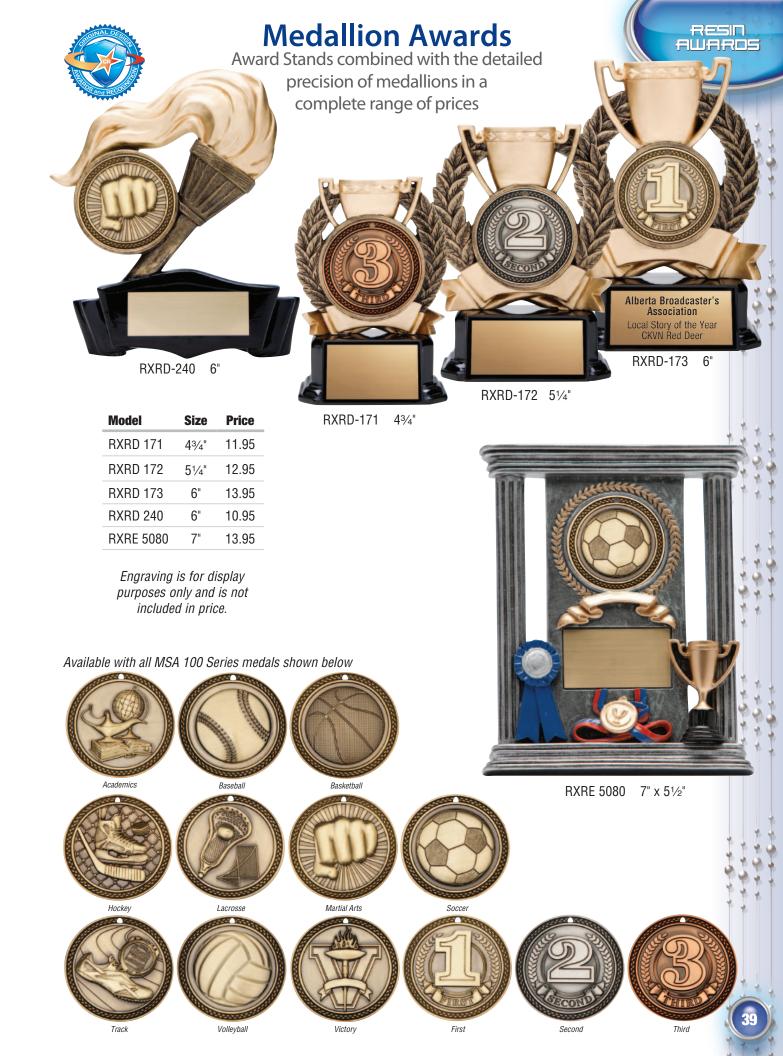

# **Tri Star Stands**

Participation awards available in the most popular team sports

| ROX 400 Series | 51⁄2" | 8.50 |
|----------------|-------|------|
|                |       |      |

|                                 | <b>Tri Star</b><br>Deluxe Resin Award St<br>Polystor | ands on Heavyweight       |                                                                    | REAUF          |                                                                                                                                                                                                                                                                                                                                                                                                                                                                                                                                                                                                                                                                                                                                                                                                                                                                                                                                                                                                                                                                                                                                                                                                                                                                                                                                                                                                                                                                                                                                                                                                                                                                                                                                                                                                                                                                                                                                                                                                                                                                                                                                                                                                                                                                                                                                                                                                                                                                                                                                                                                                                                                                                                |
|---------------------------------|------------------------------------------------------|---------------------------|--------------------------------------------------------------------|----------------|------------------------------------------------------------------------------------------------------------------------------------------------------------------------------------------------------------------------------------------------------------------------------------------------------------------------------------------------------------------------------------------------------------------------------------------------------------------------------------------------------------------------------------------------------------------------------------------------------------------------------------------------------------------------------------------------------------------------------------------------------------------------------------------------------------------------------------------------------------------------------------------------------------------------------------------------------------------------------------------------------------------------------------------------------------------------------------------------------------------------------------------------------------------------------------------------------------------------------------------------------------------------------------------------------------------------------------------------------------------------------------------------------------------------------------------------------------------------------------------------------------------------------------------------------------------------------------------------------------------------------------------------------------------------------------------------------------------------------------------------------------------------------------------------------------------------------------------------------------------------------------------------------------------------------------------------------------------------------------------------------------------------------------------------------------------------------------------------------------------------------------------------------------------------------------------------------------------------------------------------------------------------------------------------------------------------------------------------------------------------------------------------------------------------------------------------------------------------------------------------------------------------------------------------------------------------------------------------------------------------------------------------------------------------------------------------|
| aucuse of the second            |                                                      | K                         |                                                                    |                | 1 1 <b>1</b> 1 1 1 1 1 1 1 1 1 1 1 1 1 1 1 1                                                                                                                                                                                                                                                                                                                                                                                                                                                                                                                                                                                                                                                                                                                                                                                                                                                                                                                                                                                                                                                                                                                                                                                                                                                                                                                                                                                                                                                                                                                                                                                                                                                                                                                                                                                                                                                                                                                                                                                                                                                                                                                                                                                                                                                                                                                                                                                                                                                                                                                                                                                                                                                   |
|                                 |                                                      |                           |                                                                    |                | 1 1 2 1 1 1<br>1 1 2 1 1<br>1 1 2 1 1<br>1 1 2 1 1<br>1 1 1 2 1<br>1 1 1 1<br>1 1 1<br>1 1 1 1<br>1 1 1 1 1 1 1 1 1 1 1 1 1 1 1 1 1 1 1 1                                                                                                                                                                                                                                                                                                                                                                                                                                                                                                                                                                                                                                                                                                                                                                                                                                                                                                                                                                                                                                                                                                                                                                                                                                                                                                                                                                                                                                                                                 |
| ROX 602 7"<br>Baseball          | ROX 603 7"<br>Basketball                             | HOCK                      | RTH YORK<br>EY ASSOCIATION<br>Minor Atom                           |                | 1. 1. 1. 1. 1. 1. 1. 1. 1. 1. 1. 1. 1. 1                                                                                                                                                                                                                                                                                                                                                                                                                                                                                                                                                                                                                                                                                                                                                                                                                                                                                                                                                                                                                                                                                                                                                                                                                                                                                                                                                                                                                                                                                                                                                                                                                                                                                                                                                                                                                                                                                                                                                                                                                                                                                                                                                                                                                                                                                                                                                                                                                                                                                                                                                                                                                                                       |
|                                 |                                                      | Pla                       | Minor Atom<br>yoff Champions<br>ROX 610 7"<br>Hockey<br>Size<br>7" | Price<br>12.95 | 1 1 1 1 1 1 1 1 1 1 1 1 1 1 1 1 1 1 1                                                                                                                                                                                                                                                                                                                                                                                                                                                                                                                                                                                                                                                                                                                                                                                                                                                                                                                                                                                                                                                                                                                                                                                                                                                                                                                                                                                                                                                                                                                                                                                                                                                                                                                                                                                                                                                                                                                                                                                                                                                                                                                                                                                                                                                                                                                                                                                                                                                                                                                                                                                                                                                          |
| ROX 606 7"<br>Football          | ROX 607 7"<br>Golf                                   |                           |                                                                    |                |                                                                                                                                                                                                                                                                                                                                                                                                                                                                                                                                                                                                                                                                                                                                                                                                                                                                                                                                                                                                                                                                                                                                                                                                                                                                                                                                                                                                                                                                                                                                                                                                                                                                                                                                                                                                                                                                                                                                                                                                                                                                                                                                                                                                                                                                                                                                                                                                                                                                                                                                                                                                                                                                                                |
|                                 |                                                      |                           |                                                                    |                | 1. 1. 1. 1.<br>1. 1. 1.<br>1. 1. 1.<br>1. 1. 1.<br>1. 1. 1.<br>1. 1. 1.<br>1. 1. 1.<br>1. 1. 1.<br>1. 1. 1.<br>1. 1. 1. 1. 1. 1. 1. 1. 1. 1. 1. 1. 1. 1 |
|                                 |                                                      |                           |                                                                    |                |                                                                                                                                                                                                                                                                                                                                                                                                                                                                                                                                                                                                                                                                                                                                                                                                                                                                                                                                                                                                                                                                                                                                                                                                                                                                                                                                                                                                                                                                                                                                                                                                                                                                                                                                                                                                                                                                                                                                                                                                                                                                                                                                                                                                                                                                                                                                                                                                                                                                                                                                                                                                                                                                                                |
| ROX 625 7"<br>Lamp of Knowledge | ROX 628 7"<br>Lacrosse                               | ROX 613 7"<br>Soccer      | ROX 6<br>Vic                                                       | 01 7"<br>tory  |                                                                                                                                                                                                                                                                                                                                                                                                                                                                                                                                                                                                                                                                                                                                                                                                                                                                                                                                                                                                                                                                                                                                                                                                                                                                                                                                                                                                                                                                                                                                                                                                                                                                                                                                                                                                                                                                                                                                                                                                                                                                                                                                                                                                                                                                                                                                                                                                                                                                                                                                                                                                                                                                                                |
|                                 | Engraving is a purposes only                         | for display<br>and is not |                                                                    |                |                                                                                                                                                                                                                                                                                                                                                                                                                                                                                                                                                                                                                                                                                                                                                                                                                                                                                                                                                                                                                                                                                                                                                                                                                                                                                                                                                                                                                                                                                                                                                                                                                                                                                                                                                                                                                                                                                                                                                                                                                                                                                                                                                                                                                                                                                                                                                                                                                                                                                                                                                                                                                                                                                                |

# **Tri Star Stands**

Prestigious yet affordable awards available in 44 Sports and Activities

ROX 692 7" Badminton

Ball Hockey ROX 627 7"

ROX 635 7" Billiards

ROX 647 7" BMX

ROX 605 7" 5-Pin Bowling

ROX 662 7" Coach

ROX 622 7"

ROX 639 7" Boxing

ROX 641 7" Curling

ROX 650 7" Chess

ROX 652 7"

| Model          | Size | Price |
|----------------|------|-------|
| ROX 600 Series | 7"   | 12.95 |

Cricket

# **Tri Star Stands**

Deluxe Resin Award Stands on Heavyweight Polystone Bases RESIN AWARDS

| Model          | Size | Price |
|----------------|------|-------|
| ROX 600 Series | 7"   | 12.95 |

## **Tri Star Stands** Prestigious yet affordable awards available in 44 Sports and Activities

| Model          | Size | Price |
|----------------|------|-------|
| ROX 600 Series | 7"   | 12.95 |

RESIN AWARDS