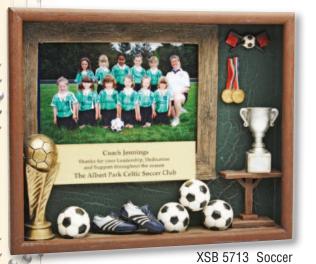

5"     | 23.95 |

Available in most sports and activities





#### Smoke Glass Upright Plaque with base available in 3 sizes

| Model      | Description               | Each  |
|------------|---------------------------|-------|
| GLSM1022 A | <b>6</b> <sup>1</sup> /4" | 27.95 |
| GLSM1022 B | <b>7</b> ½"               | 29.95 |
| GLSM1022 C | 8"                        | 33.95 |

GLSM1022 Glass awards are shipped in silk lined presentation boxes

# **Certificate Frames and Plaques**

PLAQUES



available in Black Oak or Cherry Wood

available in 7 finishes



PLAQUES

# **Annual Plaques**



### **Annual Plaques**





85

PLAQUES

#### PLAQUES

#### **Resin Photo Frames**

XSB 5700 Series 10<sup>3</sup>/4" x 8<sup>3</sup>/4" x 1<sup>3</sup>/4" Holds a 5" x 7" Photo or Plate \$24.95 Each



XSB 5710 Hockey



XSB 5702 Baseball



XSB 5706 Football

### **Resin Photo Frames**



Holds 31/2" x 5" photo or plate \$9.95 Each

Shown back view



XSF-3510 Hockey 53/4" x 7"



XSF 3502 Baseball 53/4" x 7"

### **Resin Photo Frames**



XSB 4600 Series 9" x 7<sup>3</sup>/<sub>4</sub>" x 1<sup>3</sup>/<sub>4</sub>" Holds a 4" x 6" Photo or Plate \$21.95 Each



PLAQUES

XSB 4607 Golf



XSB 4661 Hunting



XSB 4649 Horse

### **Resin Photo Frames**



XSF-3506 Football 53/4" x 7"



XSF-3518 Graduation 53/4" x 7"



XSF 3513 Soccer Frame shown with plate as an economical award

87

### **Economy Plastic Cups**

Birmingham Series Traditional design in elegant silver finish



Available in 3 sizes

| Model   | Size  | Price |
|---------|-------|-------|
| CPB 806 | 6"    | 12.95 |
| C