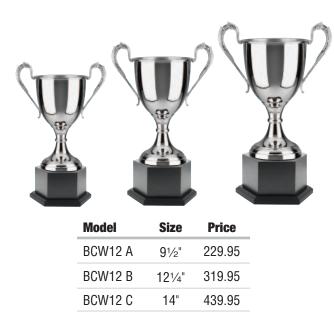

plated cups are engraveable on body of cup or on plate on base London Rowing Club Dominion Day Regatta 2012

Available in 4 sizes

CUPS



# **Nickel Plated Cups**

Con Heavyweight Bases Endurance Cups shown on pages 98 - 103 are cast, polished and nickel plated. These cups will not tarnish and are a less expensive alternative to silver plated cups

Model Size **Price** 79.95 BCN6 F 101/4" BCN6 G 119.95 123⁄4" BCN6 H 189.95 141/4" BCN6 J 259.95 161⁄2" Available in 4 sizes









Available in 3 sizes

All nickel plated cups are engraveable on body of cup or on plate on base



# **Nickel Plated Cups**

On Deluxe Walnut Bases Endurance Cups shown on pages 98 - 103 are cast, polished and nickel plated.

These cups will not tarnish and are a less expensive alternative to silver plated cups



All nickel plated cups are engraveable on body of cup or on plate on base



Available in 3 sizes

NE



| Model   | Size   | Price  |
|---------|--------|--------|
| BCW11 F | 123⁄4" | 269.95 |
| BCW11 G | 153⁄4" | 399.95 |
|         |        |        |

All nickel plated cups are engraveable on body of cup or on plate on base

Available in 2 sizes

# **Nickel Plated Cups**

On Deluxe Walnut Bases Endurance Cups shown on pages 98 - 103 are cast, polished and nickel plated.



These cups will not tarnish and are a less expensive alternative to silver plated cups



CUPS

| Model  | Size   | Price  |
|--------|--------|--------|
| BCW8 G | 12"    | 329.95 |
| BCW8 H | 15"    | 499.95 |
| BCW8 J | 171⁄4" | 699.95 |



Available in 3 sizes



| Model  | Size   | Price  |
|--------|--------|