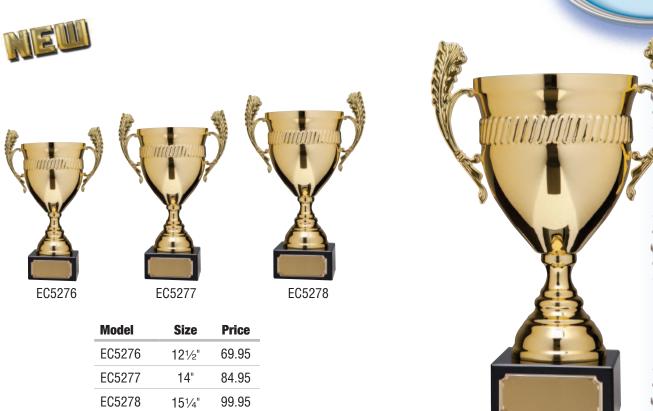

nabio |      | 01200 |

CUP



EC2727

EC2728

31.95

38.95

10"

**11**1⁄4"

| Model  | Size   | Price |
|--------|--------|-------|
| EC4161 | 101⁄4" | 54.95 |
| EC4162 | 113⁄4" | 64.95 |
| EC4163 | 131⁄4" | 77.95 |

Vernon Panthers Male Athlete of the Year 2012

Available in 3 sizes

# **Classic Series Euro Cups**



Available in 5 sizes

CUPS

 Model
 Size
 Price

 EC5151 G
 9"
 35.95

 EC5152 G
 11"
 42.95

 EC5153 G
 12½4"
 51.95

 EC5154 G
 14¼4"
 65.95

 EC5155 G
 15¾4"
 79.95





EC5151 S

EC5154 S

EC5153 S EC5152 S

| Model    | Size   | Price |
|----------|--------|-------|
| EC5151 S | 9"     | 35.95 |
| EC5152 S | 11"    | 42.95 |
| EC5153 S | 121⁄4" | 51.95 |
| EC5154 S | 141⁄4" | 65.95 |
| EC5155 S | 15¾"   | 79.95 |

Available in 5 sizes

## **Classic Series Euro Cups**



Available in 3 sizes

CUPS



EC6041

EC5276

EC6043



EC6042

EC6044

Available in 4 sizes

# **Classic Annual Cups**



| DACP 0000 | 19     | 099.90 |
|-----------|--------|--------|
| DACB 7126 | 221/2" | 429.95 |
| DACB 8250 | 26"    | 479.95 |
|           |        |        |

CUPS

# **Annual Cups**

CUP



### **Nickel Plated Cups**

On Heavyweight Bases

Endurance Cups shown on pages 98 - 103 are cast, polished and nickel plated. These cups will not tarnish and are a less expensive alternative to silver plated cups

| Model |     | Size   | Price  |
|-------|-----|--------|--------|
| MCZ 1 | 5 G | 73⁄4"  | 44.95  |
| MCZ 1 | 6 G | 9"     | 59.95  |
| MCZ 1 | 7 G | 101⁄4" | 79.95  |
| MCZ 1 | 8 G | 11½"   | 109.95 |

Nickel plated cups are suitable for engraving Please call for