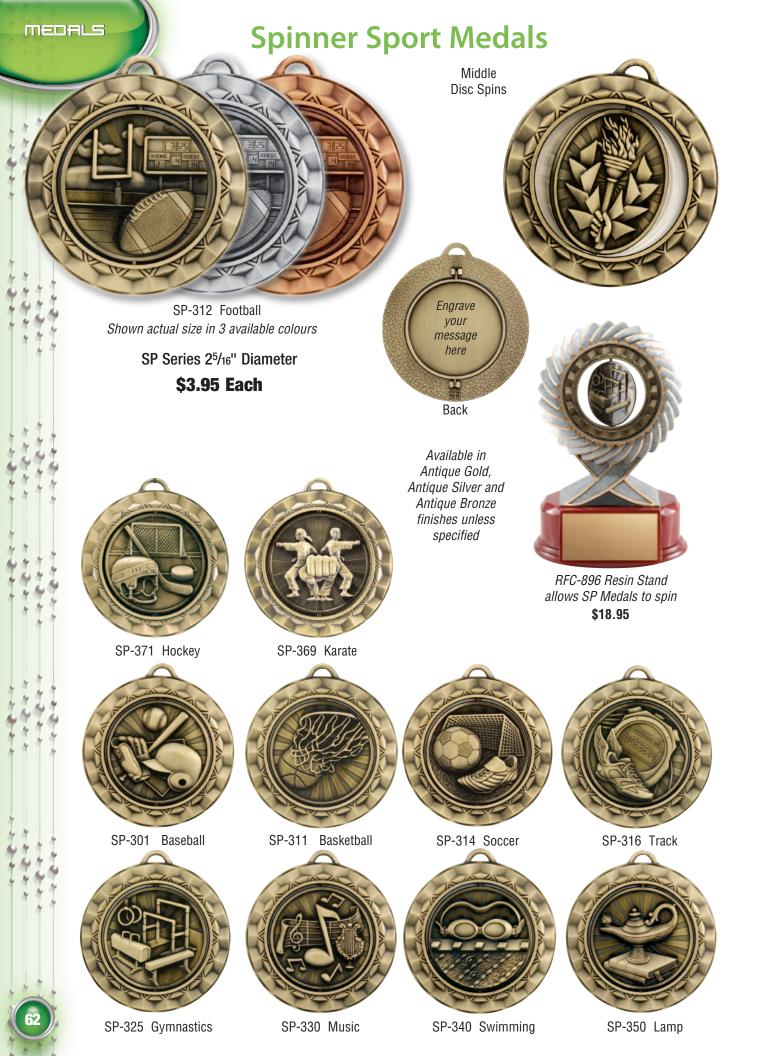

#### **Radiant Series Medals**

2-Tone metallic medals available in 2 sizes and 3 finishes

MMI 67400 Series

MMI67406 Football Shown actual size in 3 available colours MMI 37400 and MMI 67400 Series are available in 17 sports shown on page 57

Engrave

your message

here

Back

MMI 37400 Series 2" Diameter **\$2.95 Each** 

Available in Antique Gold, Antique Silver and Antique Bronze finishes

MMI37406 Football Shown actual size in 3 available colours

PB-120R Presentation Case Holds MMI37400 Series \$2.95

PB-135R Presentation Case Holds MMI67400 Series **\$2.95** 

See page 37 and 73 for comlimentary Plaques and Awards

# **Radiant Series Medals**

2-Tone metallic medals available in 2 sizes and 3 finishes

MEDALS

Gold Only

Silver Only

Bronze Only