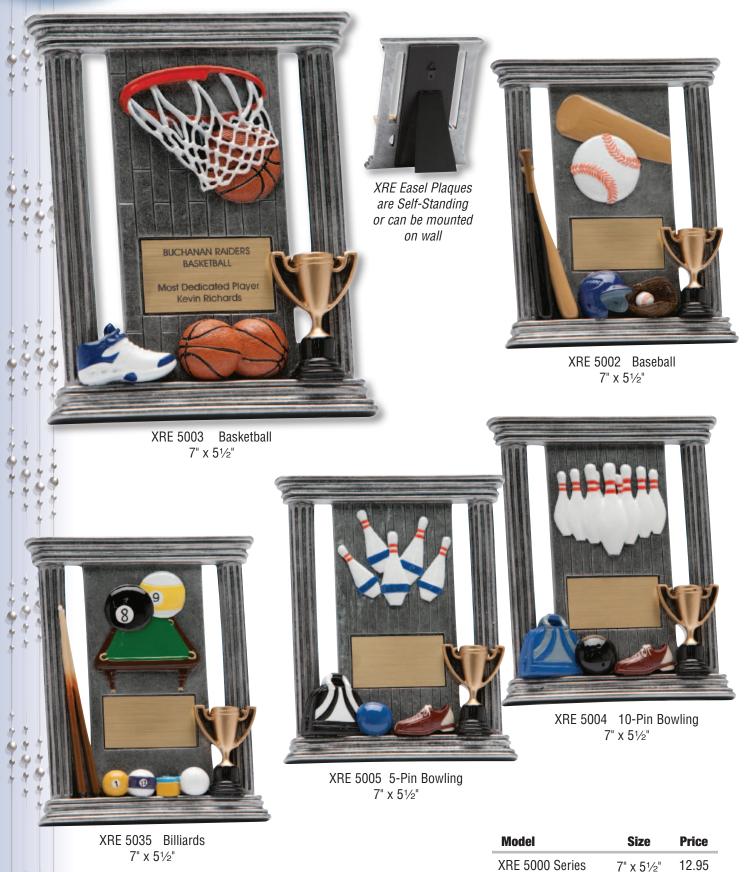

# **Colosseum Easel Plaques**

Updated Designs of our popular Resin Easel Plaque Series combine both classical and contemporary elements

# **Colosseum Easel Plaques**

Updated Designs of our popular Resin Easel Plaque Series combine both classical and contemporary elements

XRE 5036 Darts 7" x 51⁄2"

XRE 5007 Golf 7" x 5½"

RESIN AWARDS

XRE 5010 Hockey 7" x 51⁄2"

XRE 5080 Insert Holder 7" x 5½" Shown with XRI 3003 available with all XRI Inserts shown on page 38

XRE 5025 Lamp of Knowledge  $7" \times 51/2"$ 

XRE 5013 Soccer 7" x 51⁄2"

| Model           | Size     | Price |
|-----------------|----------|-------|
| XRE 5000 Series | 7" x 5½" | 12.95 |