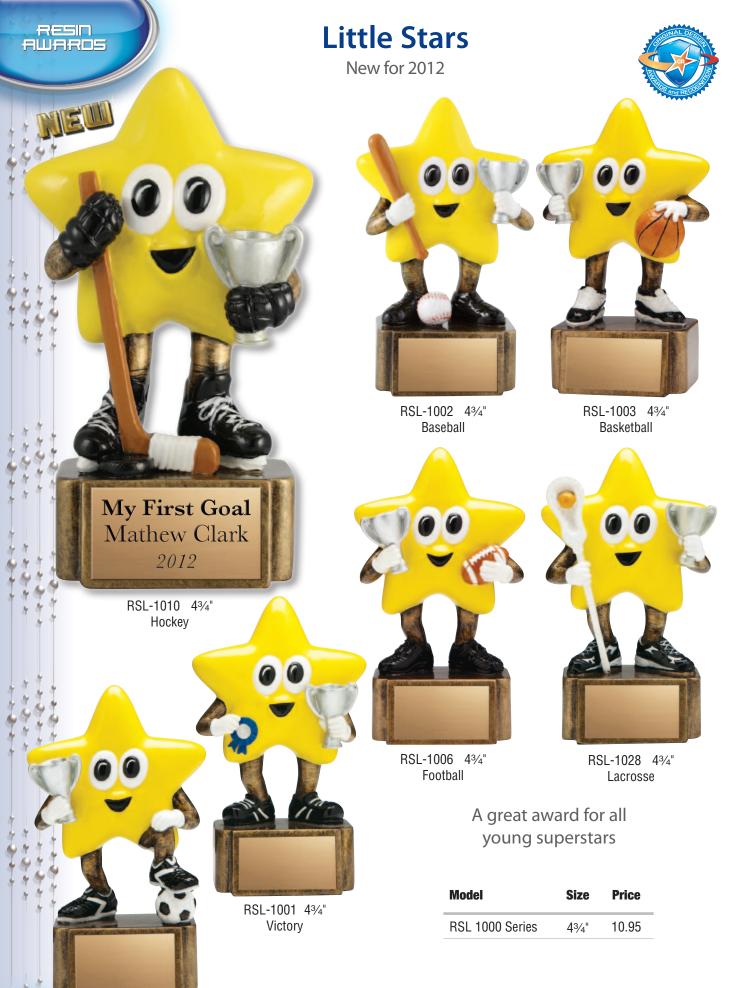

| 6"    | 11.95 |
| A1376 B | 71⁄4" | 16.95 |
| A1376 C | 83⁄4" | 20.95 |



Sentinel Female Softball Available in 3 sizes

| Model   | Size  | Price |
|---------|-------|-------|
| A1390 A | 6"    | 11.95 |
| A1390 B | 71⁄4" | 16.95 |
| A1390 C | 83⁄4" | 20.95 |



### Artisan Ball and Glove

| Model    | Size  | Price |
|----------|-------|-------|
| XRF 1170 | 41⁄2" | 19.95 |



RESIN AWARDS

## **3-D Resin Awards**

New for 2012

RST-511 51/2" Male Baseball



RST-516 51/2" Female Softball

RST-533 51/2" Male Hockey

RESIN AWARDS



RST-521 51/2" Male Basketball



RST-520 51/2" Female Basketball

| Model          | Size  | Price |
|----------------|-------|-------|
| RST 500 Series | 51⁄2" | 12.95 |

# **3-D Resin Awards**



RST-530 51/2" Female Soccer

RST-531 51/2" Male Soccer

9



RSL-1013 4<sup>3</sup>/<sub>4</sub>" Soccer

10

## **Monster Resin Awards**



purposes only and is not included in price.

MR-721 63/4" Basketball

#### RESIN WARDS

# **Bobble Heads**

Resin Bobble Head Sculptures on Star Bases



BH-516 53/4" Female Baseball

BH-511 53/4" BH-521 53/4" Male Baseball Male Basketball

BH-520 53/4" Female Basketball



TYKE 200M Winner





BH-557 **5**3⁄4" Male Bowler

BH-556 53/4" BH-585 53/4" Female Bowler Male Coach



BH-586 53/4" Female Coach





BH-540 53/4"

Cheerleader



BH-525 53/4"

Football



BH-543 53/4" Male Graduate



BH-542 53/4" Female Graduate

# **Bobble Heads**

Resin Bobble Head Sculptures on Star Bases



BH-547 53/4" Male Golf

BH-546 53/4" Female Golf



BH-562 53/4" Female Hockey



BH-569 53/4" Male Karate



Lacrosse

BH-55