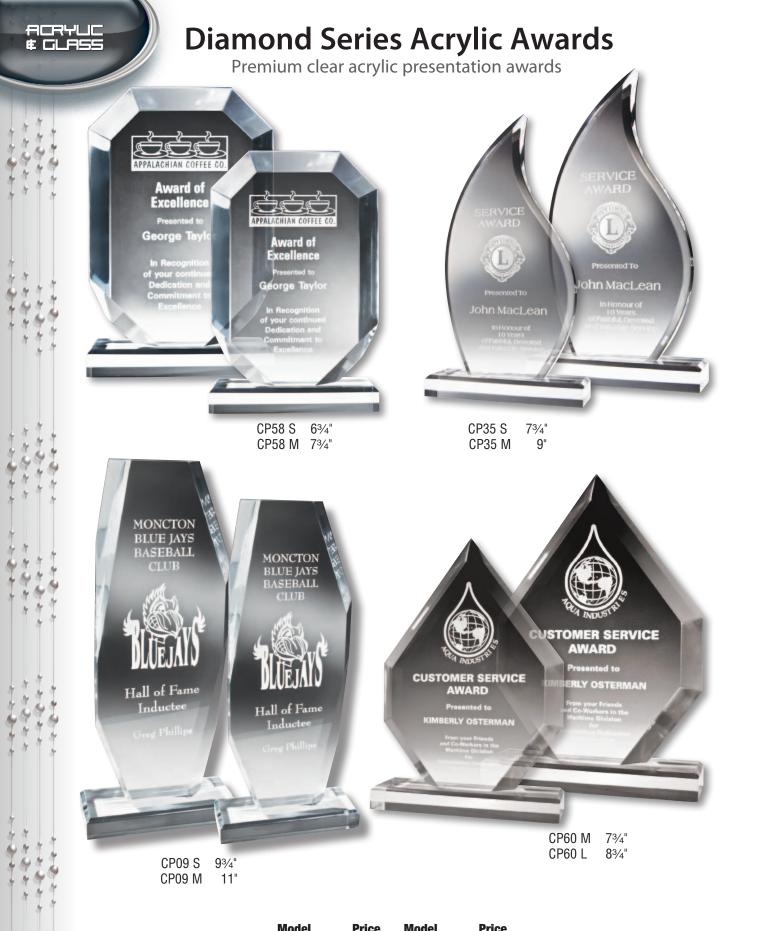

VER CUSTOM CA PARTS & ACCESSORIES Award Highest Sales Per Square Foot PARTS & ACCESSORIES The Assembly Division Highest Sales Per Square Foot The Assembly Division Recognition o ecognition o ORIZONS HORIZONS ACC 340 B 73/4" ACC 315 A 63/4" ACC 340 C 83/4" ACC 315 B 73/4" The Humanitarian Award Butterfl, The Humanitarian Award Butterfly COSMETICS COSMETICS Outstanding Service Award Outstanding Service Award Benny Presley enny Presley David Franklin **David Franklin** 5 years of ACC 330 B 73/4" ACC 360 B 73/4" ACC 330 C 83/4" ACC 360 C 83/4"

| Model     | Price | Model     | Price |
|-----------|-------|-----------|-------|
| ACC 315 A | 48.95 | ACC 340 B | 47.95 |
| ACC 315 B | 59.95 | ACC 340 C | 56.95 |
| ACC 330 B | 59.95 | ACC 360 B | 55.95 |
| ACC 330 C | 69.95 | ACC 360 C | 67.95 |



Logos and Engraving are for display purposes only and are not included in price.

i F (

|    | Mouci   | FILCE | MOUCI   | FIICE |
|----|---------|-------|---------|-------|
|    | CP 09 S | 72.95 | CP 58 S | 72.95 |
| r  | CP 09 M | 78.95 | CP 58 M | 79.95 |
| re | CP 35 S | 89.95 | CP 60 M | 79.95 |
|    | CP 35 M | 97.95 | CP 60 L | 87.95 |
|    |         |       |         |       |



|                                                                                                                | Ebony Series Acrylic<br>Elegant black and clear acrylic awards                         |
|----------------------------------------------------------------------------------------------------------------|---------------------------------------------------------------------------------------