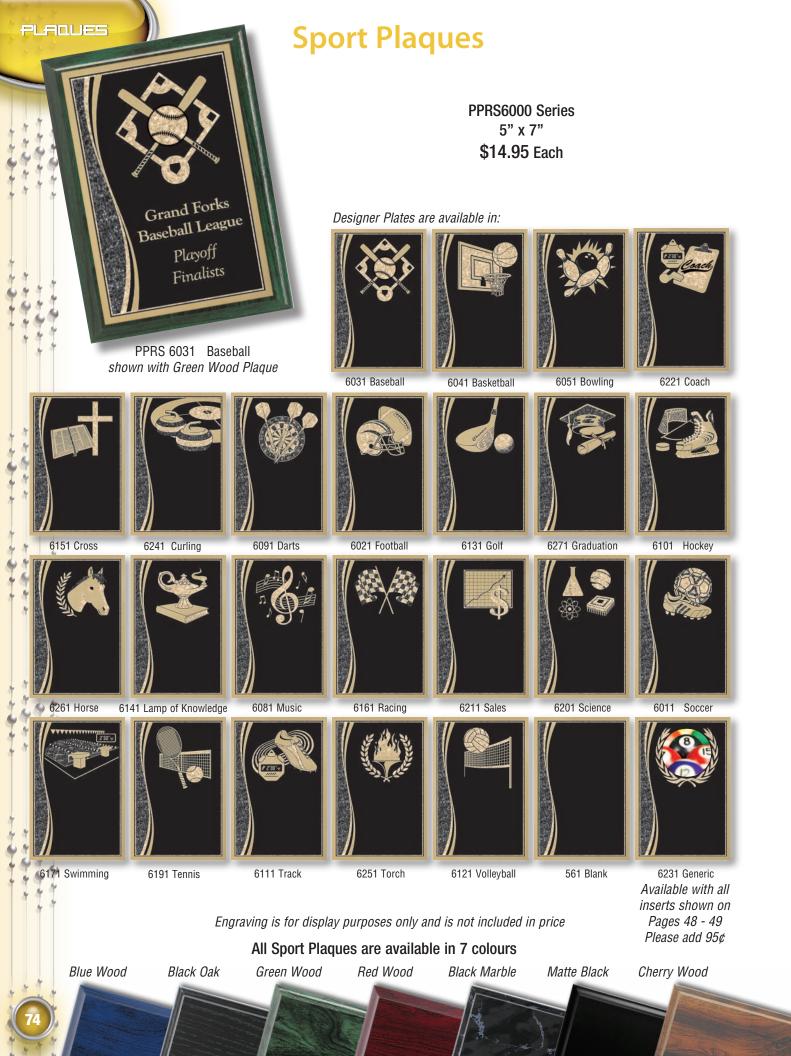

#### **Sport Plaques**

PLAQUES

PPSY Series 5" x 7" \$12.95 Each Choose from 56 Activities shown on page 48

PPMSA Series 5" x 7" \$13.95 Each Choose from 12 Activities shown on page 58

PPRV 58 5" x 7" \$14.95 Each PPRV 68 6" x 8" \$15.95 Each Choose from 27 Activities shown on page 38

#### Blue Wood

Black Oak

Green Wood Red Wood

All Sport Plaques are available in 7 colours Black Marble

Matte Black

Cherry Wood