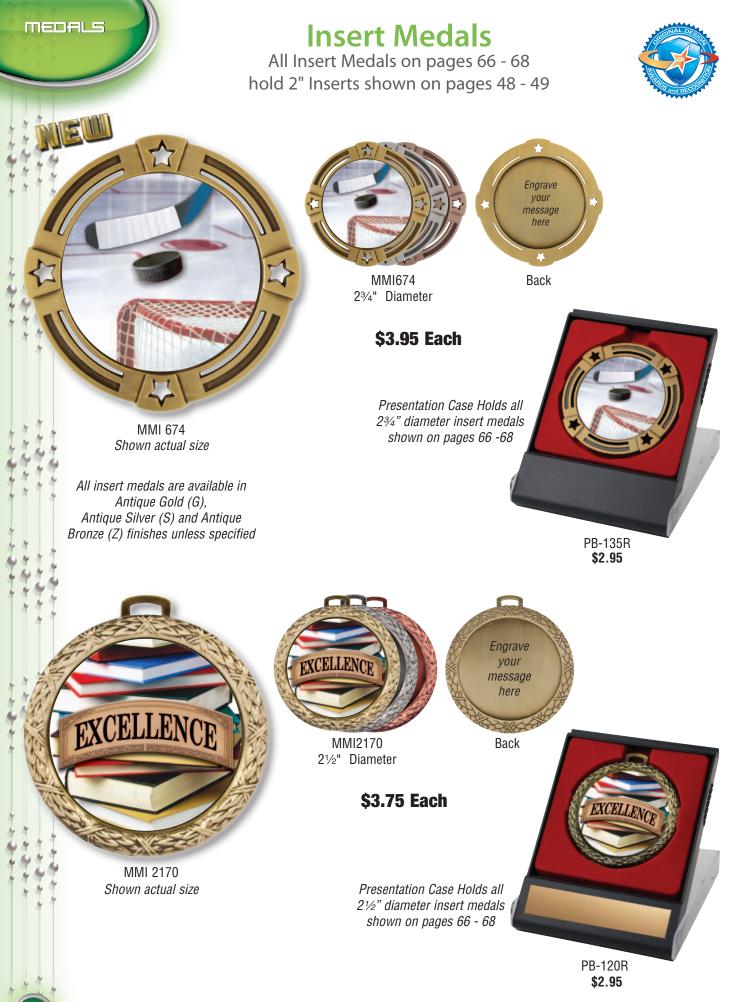

# **Insert Medals**

All Insert Medals on pages 64 and 65 hold 1" Inserts shown on pages 48 - 49

Ingrave

your

message here

Back

Engrave your message here

Back

MMI 374 Shown actual size

MMI 374 - 2" Diameter

\$2.95 Each

All insert medals are available in Antique Gold (G), Antique Silver (S) and Antique Bronze (Z) finishes unless specified

MMI 381 Shown actual size

MMI 381 - 2" Diameter Also available in Bright Gold (BG) finish

\$2.95 Each

PB-120R Presentation Case Holds all 2" diameter Insert Medals shown on pages 64 - 65

\$2.95

Shown actual size

Engrave your message here

Back

#### MMI 382 Shown actual size

All insert medals are available in Antique Gold (G), Antique Silver (S) and Antique Bronze (Z) finishes unless specified

PB-135R Holds MMI 382 and MMI 5070 medals shown on page 68 \$2.95