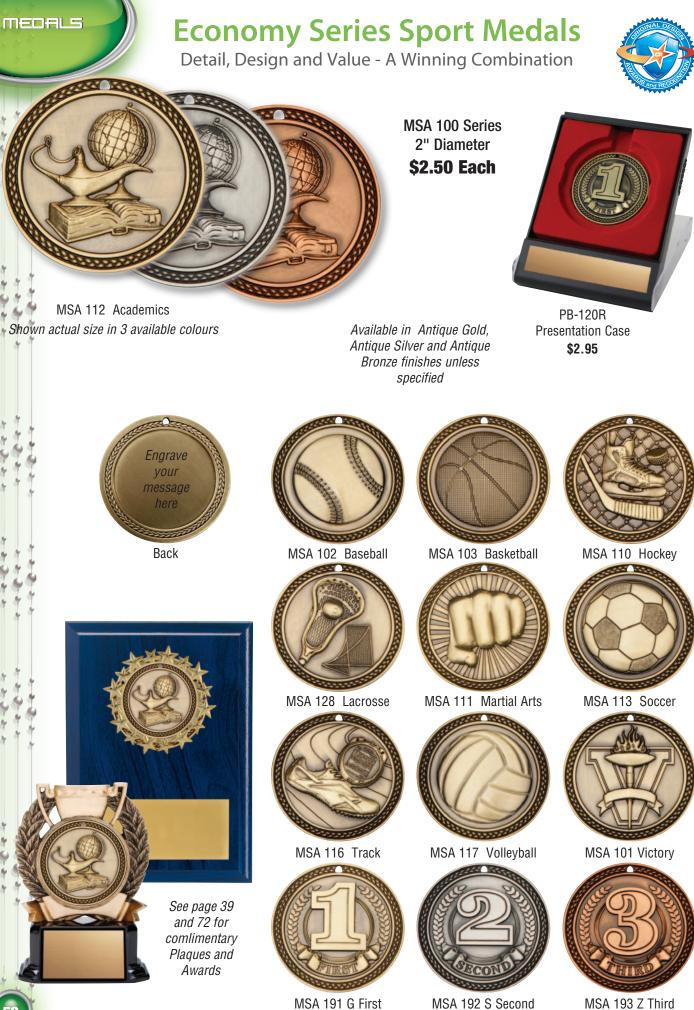

y Goalie



MMI42606 Football



MMI42628 Lacrosse



MEDALS

#### **Radiant Series Medals**

2-Tone metallic medals available in 2 sizes and 3 finishes







MMI 67400 Series

MMI67406 Football Shown actual size in 3 available colours MMI 37400 and MMI 67400 Series are available in 17 sports shown on page 57

Engrave

your message

here

Back

MMI 37400 Series 2" Diameter **\$2.95 Each** 

Available in Antique Gold, Antique Silver and Antique Bronze finishes

MMI37406 Football Shown actual size in 3 available colours

PB-120R Presentation Case Holds MMI37400 Series \$2.95

PB-135R Presentation Case Holds MMI67400 Series **\$2.95** 

See page 37 and 73 for comlimentary Plaques and Awards



# **Radiant Series Medals**

2-Tone metallic medals available in 2 sizes and 3 finishes

MEDALS





Gold Only

Silver Only

Bronze Only













# **Insert Medals**

All Insert Medals on pages 64 and 65 hold 1" Inserts shown on pages 48 - 49

Ingrave

your

message here

Back

Engrave your message here

Back





MMI 374 Shown actual size



MMI 374 - 2" Diameter

\$2.95 Each

All insert medals are available in Antique Gold (G), Antique Silver (S) and Antique Bronze (Z) finishes unless specified



MMI 381 Shown actual size



MMI 381 - 2" Diameter Also available in Bright Gold (BG) finish

\$2.95 Each



PB-120R Presentation Case Holds all 2" diameter Insert Medals shown on pages 64 - 65

\$2.95









Shown actual size



Engrave your message here

Back

#### MMI 382 Shown actual size

All insert medals are available in Antique Gold (G), Antique Silver (S) and Antique Bronze (Z