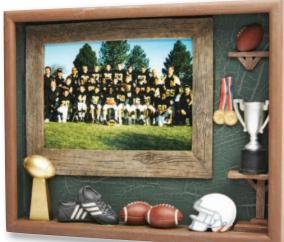

ts and activities





#### Smoke Glass Upright Plaque with base available in 3 sizes

| Model      | Description               | Each  |
|------------|---------------------------|-------|
| GLSM1022 A | <b>6</b> <sup>1</sup> /4" | 27.95 |
| GLSM1022 B | <b>7</b> ½"               | 29.95 |
| GLSM1022 C | 8"                        | 33.95 |

GLSM1022 Glass awards are shipped in silk lined presentation boxes

# **Certificate Frames and Plaques**

PLAQUES



available in Black Oak or Cherry Wood

available in 7 finishes



PLAQUES

# **Annual Plaques**



### **Annual Plaques**





85

PLAQUES

#### PLAQUES

#### **Resin Photo Frames**

XSB 5700 Series 10<sup>3</sup>/4" x 8<sup>3</sup>/4" x 1<sup>3</sup>/4" Holds a 5" x 7" Photo or Plate \$24.95 Each



XSB 5710 Hockey



XSB 5702 Baseball



XSB 5706 Football

### **Resin Photo Frames**



Holds 31/2" x 5" photo or plate \$9.95 Each

Shown back view



XSF-3510 Hockey 53/4" x 7"



XSF 3502 Baseball 53/4" x 7"

### **Resin Photo Frames**



XSB 4600 Series 9" x 7<sup>3</sup>/<sub>4</sub>" x 1<sup>3</sup>/<sub>4</sub>" Holds a 4" x 6" Photo or Plate \$21.95 Each



PLAQUES

XSB 4607 Golf



XSB 4661 Hunting



XSB 4649 Horse

### **Resin Photo Frames**



XSF-3506 Football 53/4" x 7"



XSF-3518 Graduation 53/4" x 7"



XSF 3513 Soccer Frame shown with plate as an economical award

87

### **Economy Plastic Cups**

Birmingham Series Traditional design in elegant silver finish



Available in 3 sizes

| Model   | Size  | Price |
|---------|-------|-------|
| CPB 806 | 6"    | 12.95 |
| CPB 807 | 7"    | 14.95 |
| CPB 808 | 81/