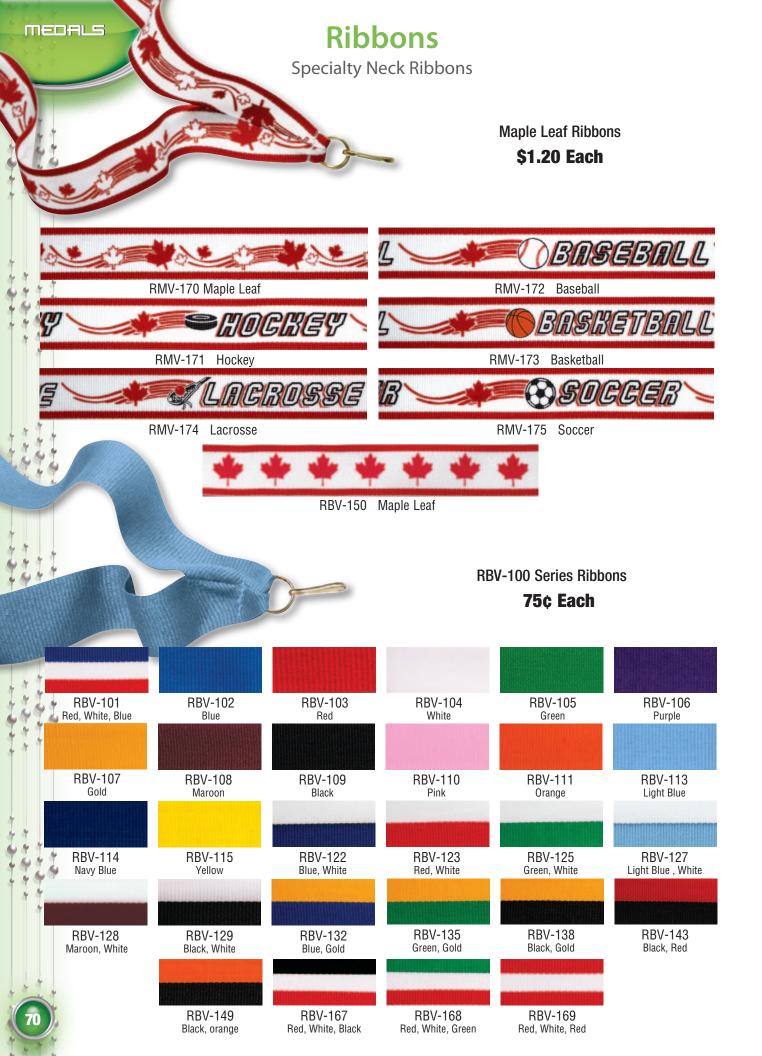

|       |              |     |
| MMI 3750  |       |       | $\checkmark$ |     |
| MMI 381   |       |       |              |     |
| MMI 382   |       |       |              |     |
| MMI 426   |       |       |              |     |
| MMI 435   |       |       | $\checkmark$ |     |
| MMI 4750  |       |       |              |     |
| MMI 4770  |       |       |              |     |
| MMI 5050  |       |       |              |     |
| MMI 5070  |       |       |              |     |
| MMI 550   |       |       |              |     |
| MMI 674   |       |       |              |     |
| MSM 300   |       |       |              |     |

Please use reference tables for medal / case compatibility

All PB Presentation Boxes

\$2.95 Each

**PB-120R** 



MEDALS

PB-203





PB-202

PB-135R



#### **Ribbons** 2" x 8" Stock Ribbons



\$5.95 Each

MEDALS

#### **Sport Plaques**



PLAQUES

PPSY Series 5" x 7" \$12.95 Each Choose from 56 Activities shown on page 48



PPMSA Series 5" x 7" \$13.95 Each Choose from 12 Activities shown on page 58



PPRV 58 5" x 7" \$14.95 Each PPRV 68 6" x 8" \$15.95 Each Choose from 27 Activities shown on page 38

#### Blue Wood

Black Oak

Green Wood Red Wood

All Sport Plaques are available in 7 colours Black Marble

Matte Black

Cherry Wood

### **Sport Plaques**

311





PPM3XL Series 5" x 7" \$13.95 Each Choose from 17 Activities shown on pages 50 - 51

PPM674 Series 5" x 7" \$14.95 Each Choose from 17 Activities shown on pages 56 - 57



PPXSH57 Series 5" x 7" \$13.95 Each PPXSH68 Series 6" x 8" \$14.95 Each Choose from 9 Activities shown