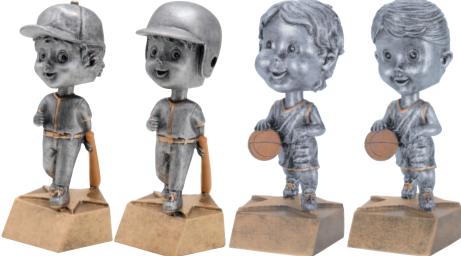

# **Bobble Heads**

Resin Bobble Head Sculptures on Star Bases

BH-516 53/4" Female Baseball

BH-511 53/4" BH-521 53/4" Male Baseball Male Basketball

BH-520 53/4" Female Basketball

TYKE 200M Winner

BH-557 **5**3⁄4" Male Bowler