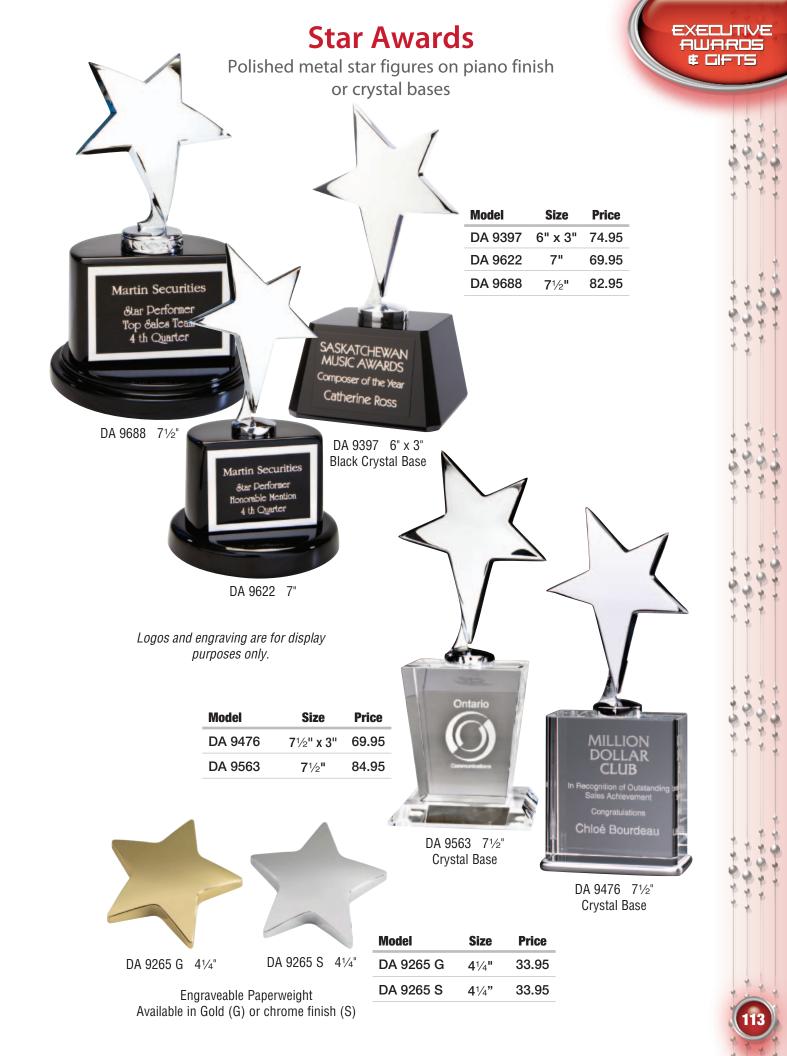

/sub> " Piano finish<br>rosewood | DA93649 RW 8" x 7"                                                          |
|                                                                                                                                        | Model Size                                                                                       | Price                                                                       |
|                                                                                                                                        | DA 9037       5½" x 4¾         DA 93649 RW       8" x 7"                                         | " 74.95       98.95                                                         |



DA9495 8" x 3<sup>3</sup>/4"

DA9352 71/2" x 41/2"





| Model    | Price | Model    | Price |
|----------|-------|----------|-------|
| CPF 03 S | 28.95 | CPF 20 S | 27.95 |
| CPF 03 M | 30.95 | CPF 20 M | 29.95 |
| CPF 15 S | 29.95 | CPF 24 S | 25.95 |
| CPF 15 M | 32.95 | CPF 24 M | 27.95 |

# **Alpine Series Acrylic** Crystal clear <sup>3</sup>/4" thick Clear Acrylic awards

ACRYUC ¢ GLASS

115

#### QUALITY CARVER CUSTOM CAP A ward QUALITY ARVER CUSTOM CA PARTS & ACCESSORIES Award Highest Sales Per Square Foot PARTS & ACCESSORIES The Assembly Division Highest Sales Per Square Foot The Assembly Division Recognition o ecognition o ORIZONS HORIZONS ACC 340 B 73/4" ACC 315 A 63/4" ACC 340 C 83/4" ACC 315 B 73/4" The Humanitarian Award Butterfl, The Humanitarian Award Butterfly COSMETICS COSMETICS Outstanding Service Award Outstanding Serv