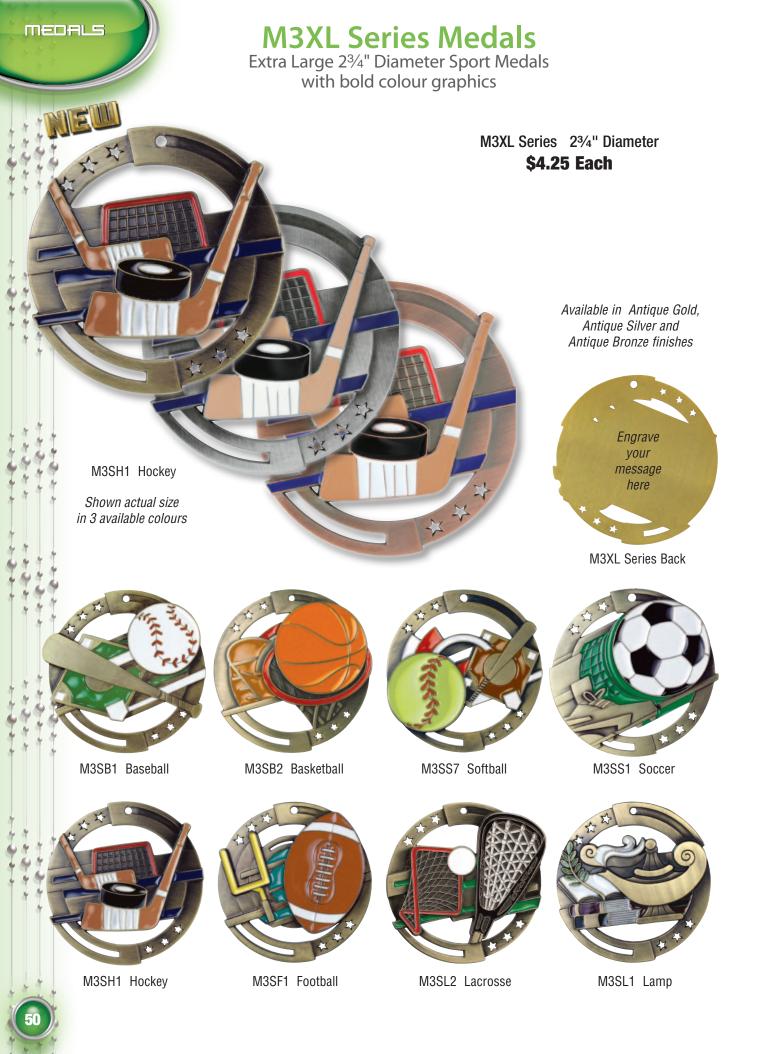

# M3XL Series Medals

Extra Large 2<sup>3</sup>/<sub>4</sub>" Diameter Sport Medals with bold colour graphics

MEDALS

M3SM2 Martial Arts

M3SM1 Music

M3SD5 Dance

M3SG1 Gymnastics

M3SC1 Cheer

M3SS2 Swimming

M3SV1 Volleyball

M3ST2 Track

M3ST1 Torch

Complimentary PPM3XL Series Plaques are available in 17 sports

SASKATCHEWAN RELAY Finals 2012 Provincial Champs Junior Girls

> PPM3ST 2 shown 5" x 7" **\$13.95**

### **Varsity Sport Medals**

Modern Style at a Great Price

MEDALS

Available in Antique Gold, Antique Silver, and Antique Bronze finishes

MMI42603 Basketball

MMI42610 Hockey Puck

MMI42625 Gymastics Female

MMI42663 Hockey Player

MMI42626 Gymastics Male

MMI42664 Hockey Goalie

MMI42606 Football

MMI42628 Lacrosse

MEDALS

#### **Radiant Series Medals**

2-Tone metallic medals available in 2 sizes and 3 finishes

MMI 67400 Series

MMI67406 Football Shown actual size in 3 available colours MMI 37400 and MMI 67400 Series are available in 17 sports shown on page 57