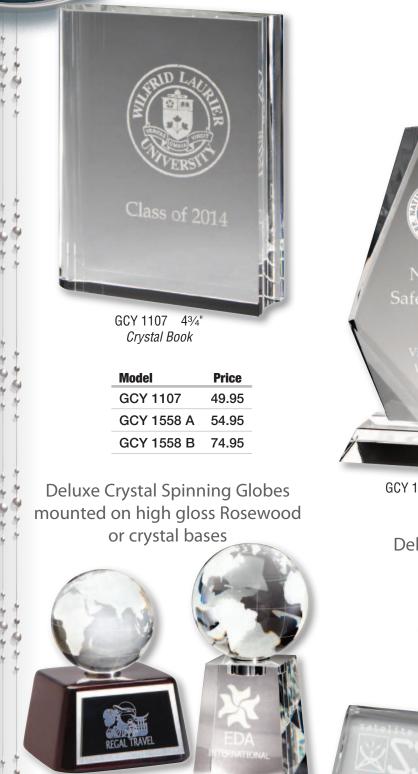

|                           |



### **Regal Series Crystal**

Stunning Optical Crystal Awards



ICRYL

<complex-block>