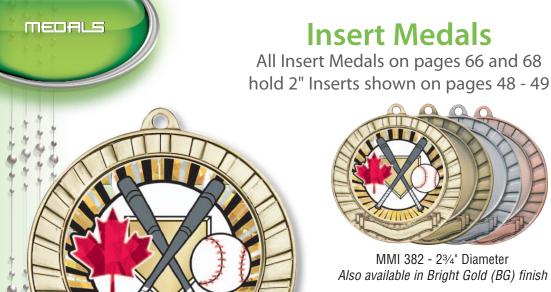

#### MMI 382 Shown actual size

All insert medals are available in Antique Gold (G), Antique Silver (S) and Antique Bronze (Z) finishes unless specified

PB-135R Holds MMI 382 and MMI 5070 medals shown on page 68 \$2.95

FORESTVILLE BASEBALL 2012

PB-203 Holds MMI 382 and MMI 5070 medals shown on page 68

\$2.95

Shown actual size

25%" Diameter

Engrave your message here

Back

\$4.50 Each