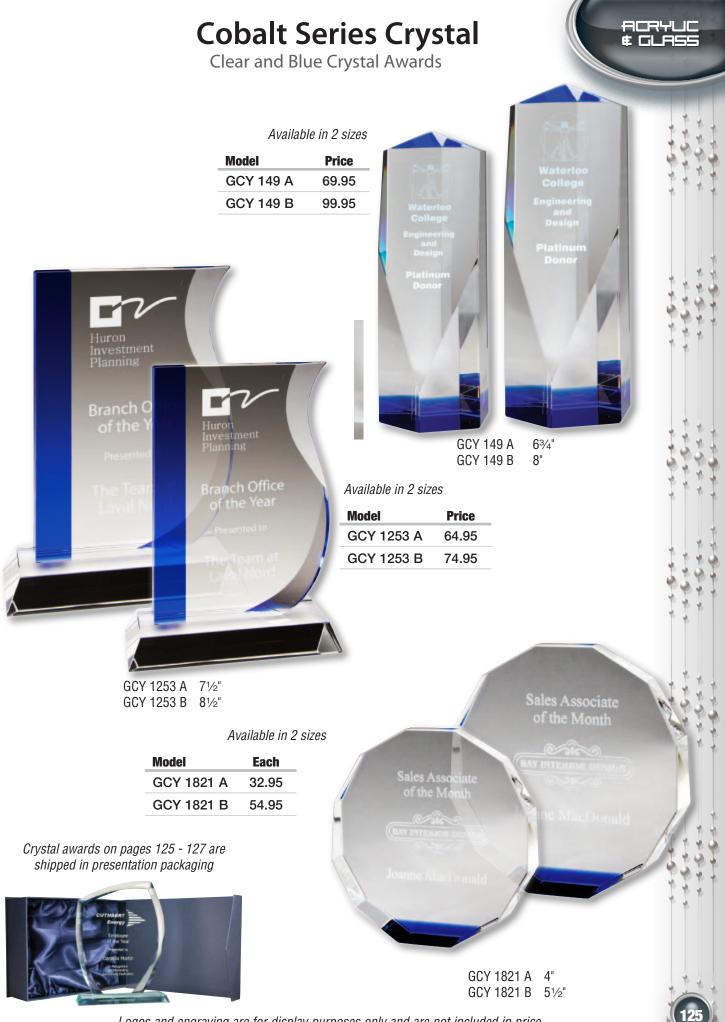

|                           |



### **Regal Series Crystal**

Stunning Optical Crystal Awards



ICRYL

<complex-block>