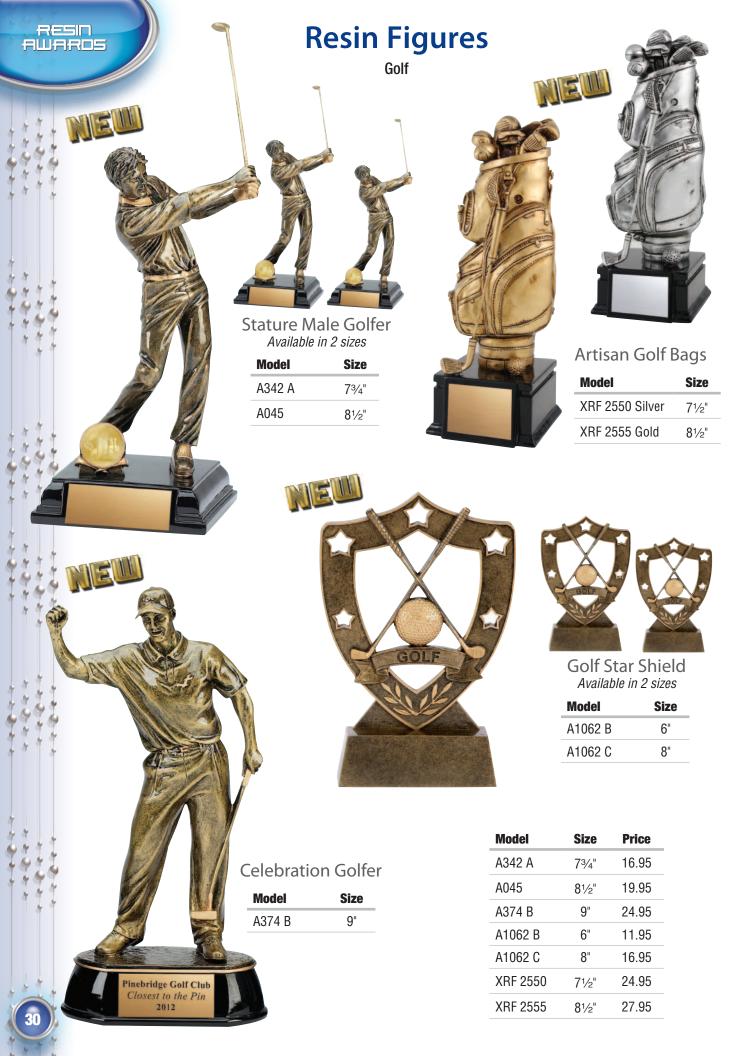

all



Artisan Curling Available in 2 sizes

| Model    | Size |
|----------|------|
| XRF 3041 | 7"   |
| XRF 5041 | 9"   |

Classic Football<br/>Available in 2 sizesModelSizeRFC 7256"RFC 9258"

RESIN AWARDS

| NE         |       |
|------------|-------|
| Pinnacle I | Darts |
| Model      | Size  |
| A1276 B    | 71⁄4" |

Classic Basketball Model Size RFC-921 Male 8" RFC-920 Female 8"

| Model   | Size  | Price | Model        | Size       | Price     |
|---------|-------|-------|--------------|------------|-----------|
| A1276 B | 71⁄4" | 15.95 | RFC 925      | 8"         | 19.95     |
| RFC 725 | 6"    | 16.95 | XRF 3041     | 7"         | 17.95     |
| RFC 920 | 8"    | 19.95 | XRF 5041     | 9"         | 34.95     |
| RFC 921 | 8"    | 19.95 | Engraving is | s for disp | lay purpo |









| Avai