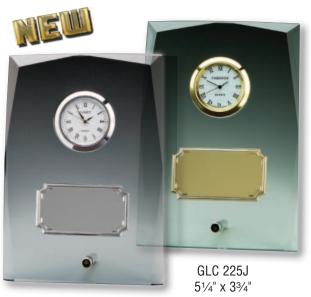

|              |                                                          | L.                                    | 07       | ķ     |
|                                     |                           |                                    |                                     |              |                                                          |                                       | 4        |       |



Holds 100 4" x 6" Photos

are for display purposes only.



### **Glass Clocks**



EXECUTIVE AWARDS ¢ GIFTS

| Model     | Size      | Price |  |
|-----------|-----------|-------|--|
| GLC 225 B | 5¼" x 3¾" | 49.95 |  |
| GLC 225 J | 5¼" x 3¾" | 49.95 |  |

| Model    | Size | Price |  |
|----------|------|-------|--|
| GLC 5055 | 5¾"  | 69.95 |  |
| GLC 7655 | 6¾"  | 74.95 |  |



GLC 225B 5¼" x 3¾"



GCYC 306 6" x 4" x 1" Crystal

110



DA 9372 51⁄2" x 41⁄2" Glass / Aluminum

| Model    | Size         | Each  |
|----------|--------------|-------|
| GCYC 306 | 6" x 4" x 1" | 89.95 |
| DA 9372  | 5½" x 4½"    | 94.95 |
| DA 9075  | 7" x 7"      | 84.95 |



DA9075 7" x 7" Beveled Glass

|                                                                                                                                        | Clocks                                                                                           |                                                                             |
|----------------------------------------------------------------------------------------------------------------------------------------|-------------------------------