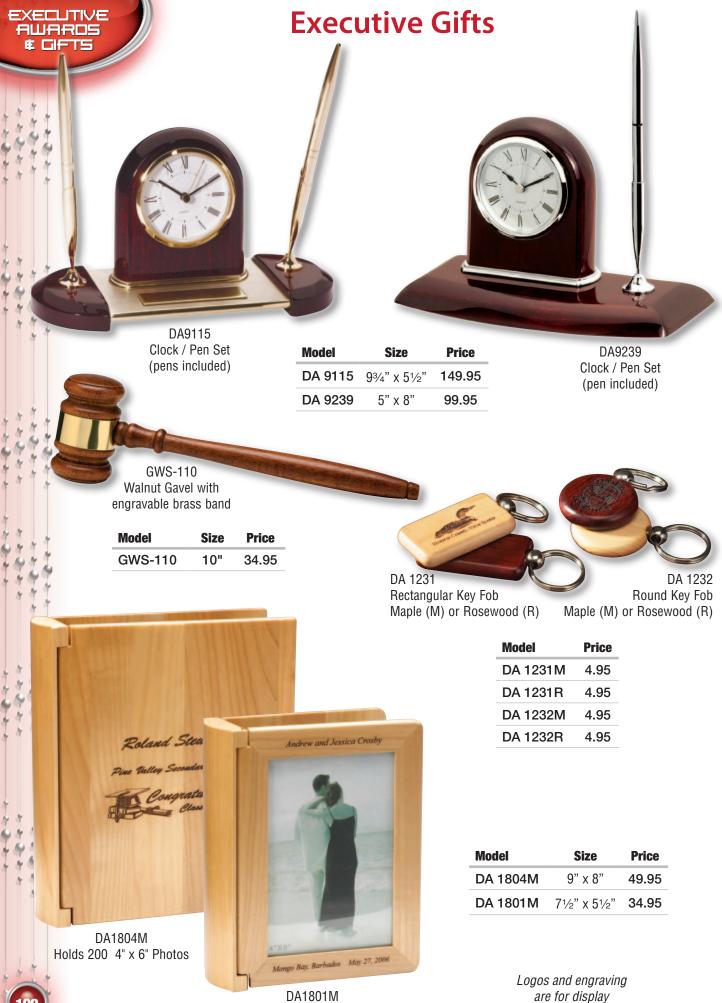

|                           | Model Price                        | 1                                   |              |                                                          | 1                                     |          | Y     |
|                                     |                           | DA1417 14.95                       |                                     |              |                                                          | L.                                    | 07       | ķ     |
|                                     |                           |                                    |                                     |              |                                                          |                                       | 4        |       |



Holds 100 4" x 6" Photos

are for display purposes only.



### **Glass Clocks**



EXECUTIVE AWARDS ¢ GIFTS

| Model     | Size      | Price |  |
|-----------|-----------|-------|--|
| GLC 225 B | 5¼" x 3¾" | 49.95 |  |
| GLC 225 J | 5¼" x 3¾" | 49.95 |  |

| Model    | Size | Price |  |
|----------|------|-------|--|
| GLC 5055 | 5¾"  | 69.95 |  |
| GLC 7655 | 6¾"  | 74.95 |  |



GLC 225B 5¼" x 3¾"



GCYC 306 6" x 4" x 1" Crystal

110



DA 9372 51⁄2" x 41⁄2" Glass / Aluminum

| Model    | Size         | Each  |
|----------|--------------|-------|
| GCYC 306 | 6" x 4" x 1" | 89.95 |
| DA 9372  | 5½" x 4½"    | 94.95 |
| DA 9075  | 7" x 7"      | 84.95 |



DA9075 7" x 7" Beveled Glass

|