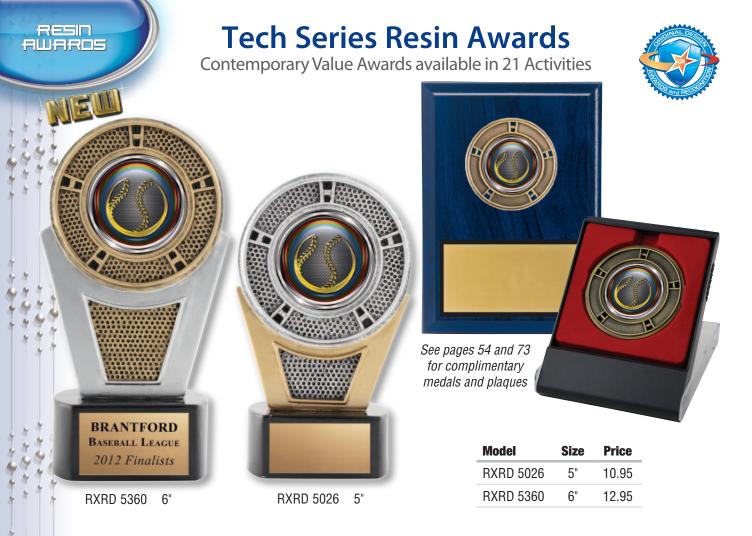

#### **Radiant Series Medals**

2-Tone metallic medals available in 2 sizes and 3 finishes

MMI 67400 Series

MMI67406 Football Shown actual size in 3 available colours MMI 37400 and MMI 67400 Series are available in 17 sports shown on page 57