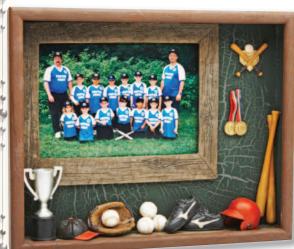

vailable in most sports and activities





#### Smoke Glass Upright Plaque with base available in 3 sizes

| Model      | Description               | Each  |
|------------|---------------------------|-------|
| GLSM1022 A | <b>6</b> <sup>1</sup> /4" | 27.95 |
| GLSM1022 B | <b>7</b> ½"               | 29.95 |
| GLSM1022 C | 8"                        | 33.95 |

GLSM1022 Glass awards are shipped in silk lined presentation boxes

# **Certificate Frames and Plaques**

PLAQUES



available in Black Oak or Cherry Wood

available in 7 finishes



PLAQUES

# **Annual Plaques**



### **Annual Plaques**





85

PLAQUES

#### PLAQUES

#### **Resin Photo Frames**

XSB 5700 Series 10<sup>3</sup>/4" x 8<sup>3</sup>/4" x 1<sup>3</sup>/4" Holds a 5" x 7" Photo or Plate \$24.95 Each



XSB 5710 Hockey



XSB 5702 Baseball



XSB 5706 Football

### **Resin Photo Frames**



Holds 31/2" x 5" photo or plate \$9.95 Each

Shown back view



XSF-3510 Hockey 53/4" x 7"



XSF 3502 Baseball 53/4" x 7"

### **Resin Photo Frames**



XSB 4600 Series 9" x 7<sup>3</sup>/<sub>4</sub>" x 1<sup>3</sup>/<sub>4</sub>" Holds a 4" x 6" Photo or Plate \$21.95 Each



PLAQUES

XSB 4607 Golf



XSB 4661 Hunting



XSB 4649 Horse

### **Resin Photo Frames**



XSF-3506 Football 53/4" x 7"



XSF-3518 Graduation 53/4" x 7"



XSF 3513 Soccer Frame shown with plate as an economical award

87

### **Economy Plastic Cups**

Birmingham Series Traditional design in elegant silver finish



Available in 3 sizes

| Model   | Size  | Price |
|---------|-------|-------|
| CPB 806 | 6"    | 12.95 |
| CPB 807 | 7"    | 14