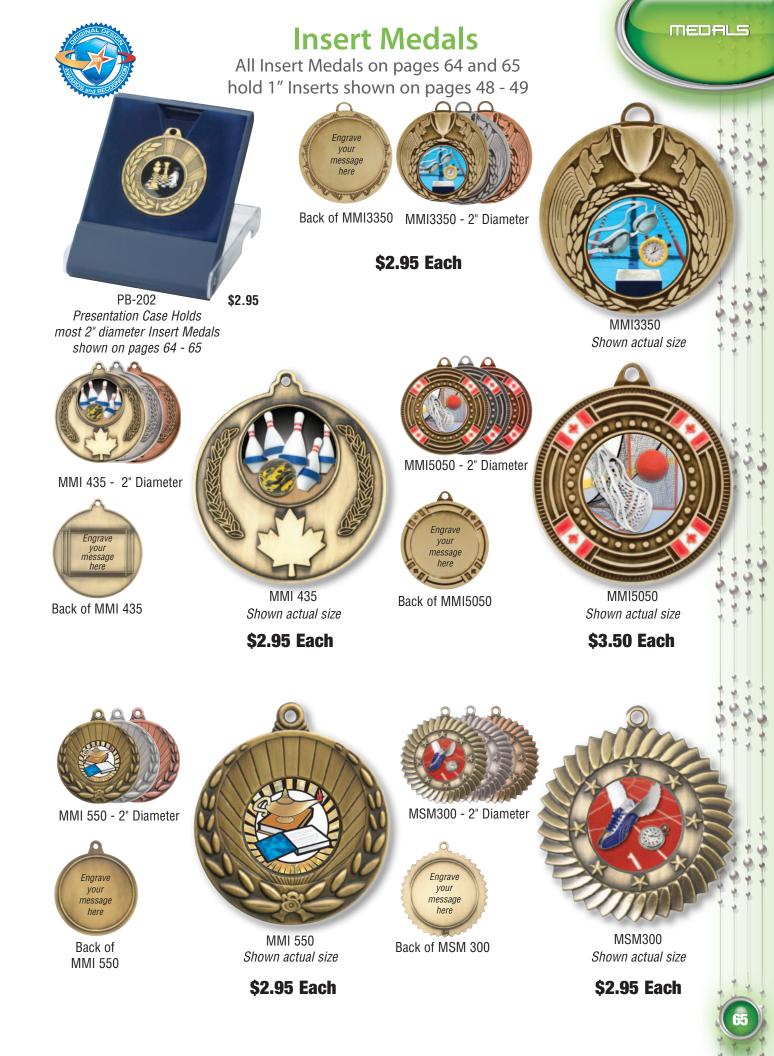

# **Insert Medals**

All Insert Medals on pages 64 and 65 hold 1" Inserts shown on pages 48 - 49

Ingrave

your

message here

Back

Engrave your message here

Back

MMI 374 Shown actual size

MMI 374 - 2" Diameter

\$2.95 Each

All insert medals are available in Antique Gold (G), Antique Silver (S) and Antique Bronze (Z) finishes unless specified

MMI 381 Shown actual size

MMI 381 - 2" Diameter Also available in Bright Gold (BG) finish

\$2.95 Each

PB-120R Presentation Case Holds all 2" diameter Insert Medals shown on pages 64 - 65

\$2.95

Shown actual size

Engrave your message here

Back

#### MMI 382 Shown actual size

All insert medals are available in Antique Gold (G), Antique Silver (S) and Antique Bronze (Z) finishes unless specified

PB-135R Holds MMI 382 and MMI 5070 medals shown on page 68 \$2.95

FORESTVILLE BASEBALL 2012

PB-203 Holds MMI 382 and MMI 5070 medals shown on page 68

\$2.95

Shown actual size

25%" Diameter

Engrave your message here

Back

\$4.50 Each

\$3.95 Each