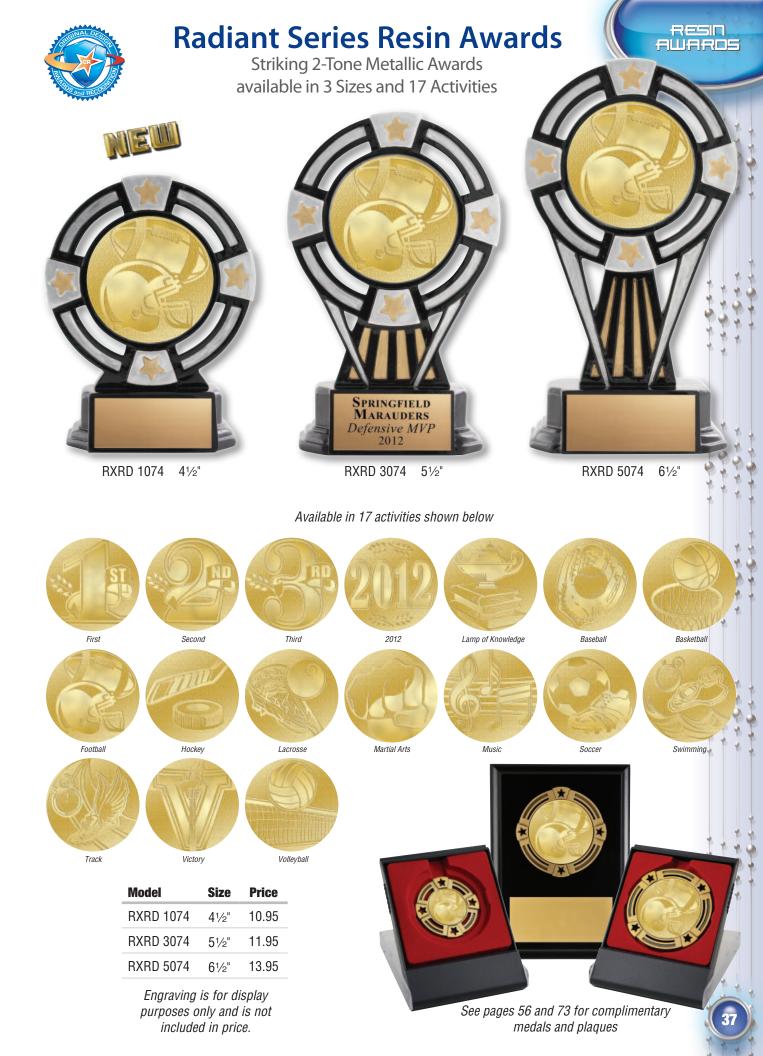

## **3-D Resin Awards**

New for 2012

RST-511 51/2" Male Baseball

RST-516 51/2" Female Softball

RST-533 51/2" Male Hockey

RESIN AWARDS

RST-521 51/2" Male Basketball

RST-520 51/2" Female Basketball

| Model          | Size  | Price |
|----------------|-------|-------|
| RST 500 Series | 51⁄2" | 12.95 |

# **3-D Resin Awards**

RST-530 51/2" Female Soccer

RST-531 51/2" Male Soccer

9

RSL-1013 4<sup>3</sup>/<sub>4</sub>" Soccer

10