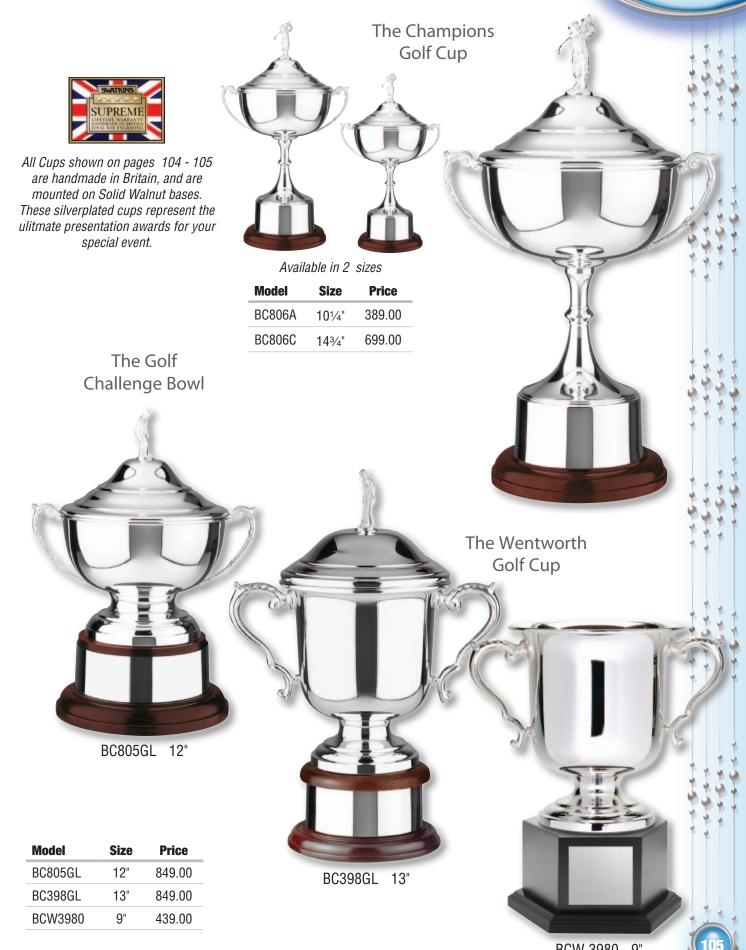

2 sizes

# **Nickel Plated Cups**

On Deluxe Walnut Bases Endurance Cups shown on pages 98 - 103 are cast, polished and nickel plated.



These cups will not tarnish and are a less expensive alternative to silver plated cups



CUPS

| Model  | Size   | Price  |
|--------|--------|--------|
| BCW8 G | 12"    | 329.95 |
| BCW8 H | 15"    | 499.95 |
| BCW8 J | 171⁄4" | 699.95 |



Available in 3 sizes



| Model  | Size   | Price  |
|--------|--------|--------|
| BCW7 G | 12"    | 389.95 |
| BCW7 H | 143⁄4" | 499.95 |
| BCW7 J | 17"    | 699.95 |



All nickel plated cups are engraveable on body of cup or on plate on base



All nickel plated cups are engraveable on body of cup or on plate on base

Available in 3 sizes





The Challenge Bowl

CUPS



### **Swatkins Silver Plated Cups**





9" BCW 3980



| Writi                               | i <mark>ng Instrum</mark> | ents and                           | Boxe                                | S            |                                                          | IRC                                   | 15       | 2     |
|-------------------------------------|---------------------------|------------------------------------|-------------------------------------|--------------|----------------------------------------------------------|---------------------------------------|----------|-------|
|                                     | BECKS                     |                                    | osewood<br>aple<br>alnut            |              | Leonard Anderson<br>Leonard Ander<br>Leonard Ander       |