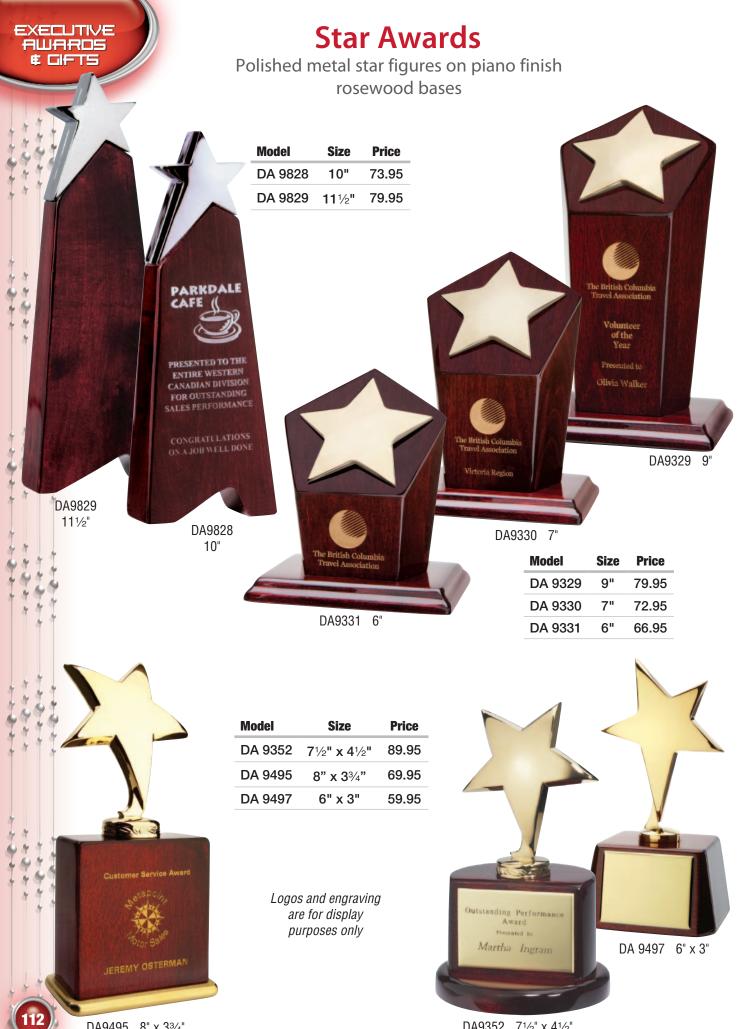

# **Soccer Sculptures**

Sentinel Male Soccer Available in 3 sizes

| Model   | Size  | Price |
|---------|-------|-------|
| A1289 A | 6"    | 11.95 |
| A1289 B | 71⁄4" | 16.95 |
| A1289 C | 83⁄4" | 20.95 |

RESIN AWARDS

Sentinel Ball and Shoe

| Model   | Size | Price |
|---------|------|-------|
| A1277 A | 6"   | 10.95 |

#### Sentinel Female Soccer Available in 3 sizes

| Model   | Size  | Price |
|---------|-------|-------|
| A1320 A | 6"    | 11.95 |
| A1320 B | 71⁄4" | 16.95 |
| A1320 C | 83⁄4" | 20.95 |

# **Soccer Sculptures**

Energy Male Soccer Available in 3 sizes

| Model   | Size  | Price |
|---------|-------|-------|
| A1352 A | 53⁄4" | 15.95 |
| A1352 B | 71⁄4" | 19.95 |
| A1352 D | 12"   | 49.95 |
|         |       |       |

| Pres  | tige Bo | oot   |
|-------|---------|-------|
| Model | Size    | Price |

| mouor  | UILU  | 11100 | _ |
|--------|-------|-------|---|
| A943 B | 71⁄2" | 17.95 |   |
|        |       |       |   |

Pedestal Soccer Available in 3 sizes

| Model     | Size  | Price |
|-----------|-------|-------|
| XRF3450 A | 6"    | 12.95 |
| XRF3450 B | 7"    | 15.95 |
| XRF3450 C | 81⁄2" | 19.95 |

Engraving is for display purposes only and is not included in price.

RESIN AWARDS

# **Soccer Sculptures**

EIII

RESIN AWARDS

> Evolution Male Soccer Available in 3 sizes

| Model   | Size  | Price |
|---------|-------|-------|
| A1344 A | 5¼"   | 16.95 |
| A1344 B | 61⁄2" | 19.95 |
| A1344 D | 8"    | 29.95 |

Evolution Triple Male Soccer Available in 2 sizes Model Size Price

| 3126 | Price |
|------|-------|
| 8"   | 39.95 |
| 10"  | 59.95 |
|      | 8"    |