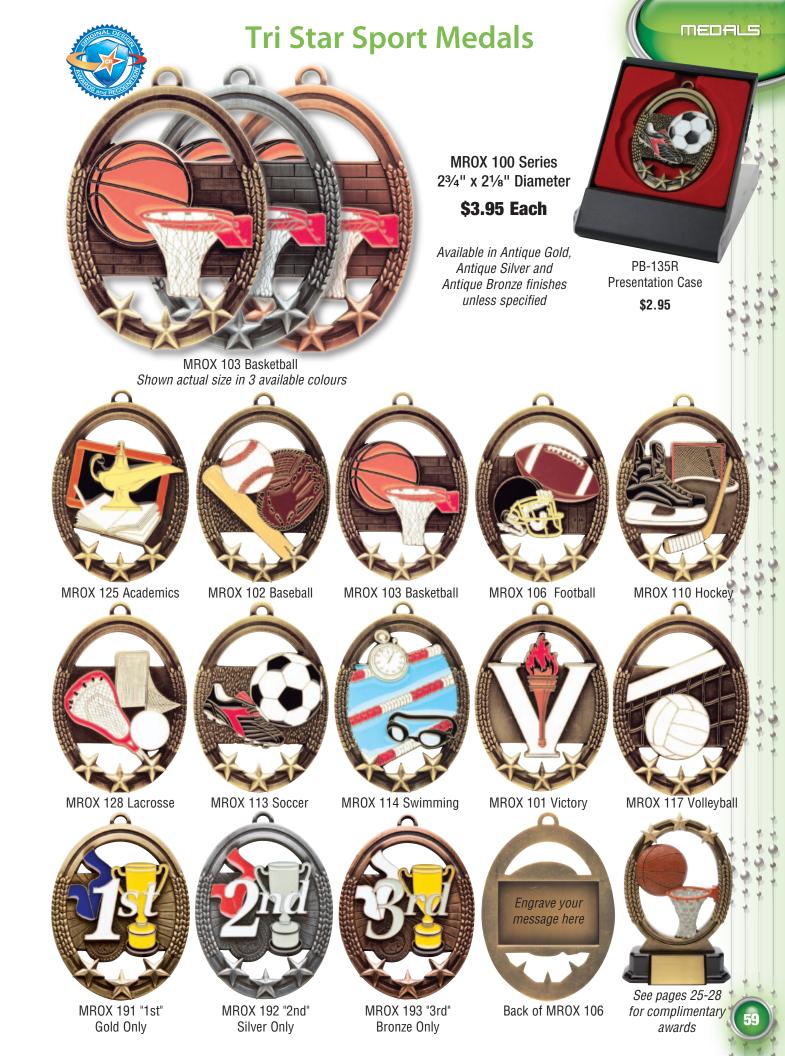

28 Lacrosse



MEDALS

#### **Radiant Series Medals**

2-Tone metallic medals available in 2 sizes and 3 finishes







MMI 67400 Series

MMI67406 Football Shown actual size in 3 available colours MMI 37400 and MMI 67400 Series are available in 17 sports shown on page 57

Engrave

your message

here

Back

MMI 37400 Series 2" Diameter **\$2.95 Each** 

Available in Antique Gold, Antique Silver and Antique Bronze finishes

MMI37406 Football Shown actual size in 3 available colours

PB-120R Presentation Case Holds MMI37400 Series \$2.95

PB-135R Presentation Case Holds MMI67400 Series **\$2.95** 

See page 37 and 73 for comlimentary Plaques and Awards



# **Radiant Series Medals**

2-Tone metallic medals available in 2 sizes and 3 finishes

MEDALS





Gold Only

Silver Only

Bronze Only













# **Insert Medals**

All Insert Medals on pages 64 and 65 hold 1" Inserts shown on pages 48 - 49

Ingrave

your

message here

Back

Engrave your message here

Back





MMI 374 Shown actual size



MMI 374 - 2" Diameter

\$2.95 Each

All insert medals are available in Antique Gold (G), Antique Silver (S) and Antique Bronze (Z) finishes unless specified



MMI 381 Shown actual size



MMI 381 - 2" Diameter Also available in Bright Gold (BG) finish

\$2.95 Each



PB-120R Presentation Case Holds all 2" diameter Insert Medals shown on pages 64 - 65

\$2.95









Shown actual size



Engrave your message here

Back

#### MMI 382 Shown actual size

All insert medals are available in Antique Gold (G), Antique Silver (S) and Antique Bronze (Z) finishes unless specified



PB-135R