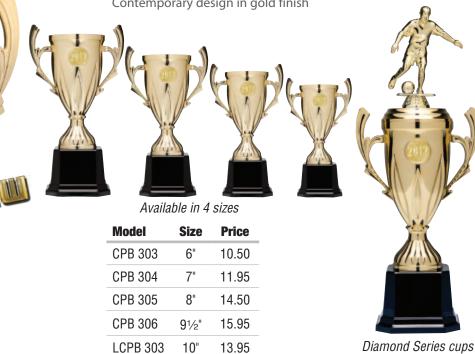

oto or plate \$9.95 Each

Shown back view



XSF-3510 Hockey 53/4" x 7"



XSF 3502 Baseball 53/4" x 7"

### **Resin Photo Frames**



XSB 4600 Series 9" x 7<sup>3</sup>/<sub>4</sub>" x 1<sup>3</sup>/<sub>4</sub>" Holds a 4" x 6" Photo or Plate \$21.95 Each



PLAQUES

XSB 4607 Golf



XSB 4661 Hunting



XSB 4649 Horse

### **Resin Photo Frames**



XSF-3506 Football 53/4" x 7"



XSF-3518 Graduation 53/4" x 7"



XSF 3513 Soccer Frame shown with plate as an economical award

87

### **Economy Plastic Cups**

Birmingham Series Traditional design in elegant silver finish



Available in 3 sizes

| Model   | Size  | Price |
|---------|-------|-------|
| CPB 806 | 6"    | 12.95 |
| CPB 807 | 7"    | 14.95 |
| CPB 808 | 81/2" | 16.95 |

#### Diamond Series Contemporary design in gold finish



16.95

19.95

22.95

LCPB 304

LCPB 305

LCPB 306

11"

13"

141/2"

Diamond Series cups are available with lid and figure ("LCPB" code ) LCPB height may vary depending on choice of figure

CUPS

# **Economy Plastic Cups**

Classic Series Our most popular value cups in gold finish



| Model   | Size   | Price |
|---------|--------|-------|
| CPB 904 | 6"     | 8.95  |
| CPB 905 | 7"     | 10.95 |
| CPB 906 | 81⁄4"  | 12.95 |
| CPB 907 | 10"    | 16.95 |
| CPB 908 | 111⁄2" | 19.95 |



Classic Series cups with lid and figure available in 4 Sizes

| Model    | Size | Price |
|----------|------|-------|
| LCPB 905 | 12"  | 15.95 |
| LCPB 906 | 13"  | 18.95 |
| LCPB 907 | 15"  | 21.95 |
| LCPB 908 | 16"  | 25.95 |
|          |      |       |

LCPB height may vary depending on choice of figu