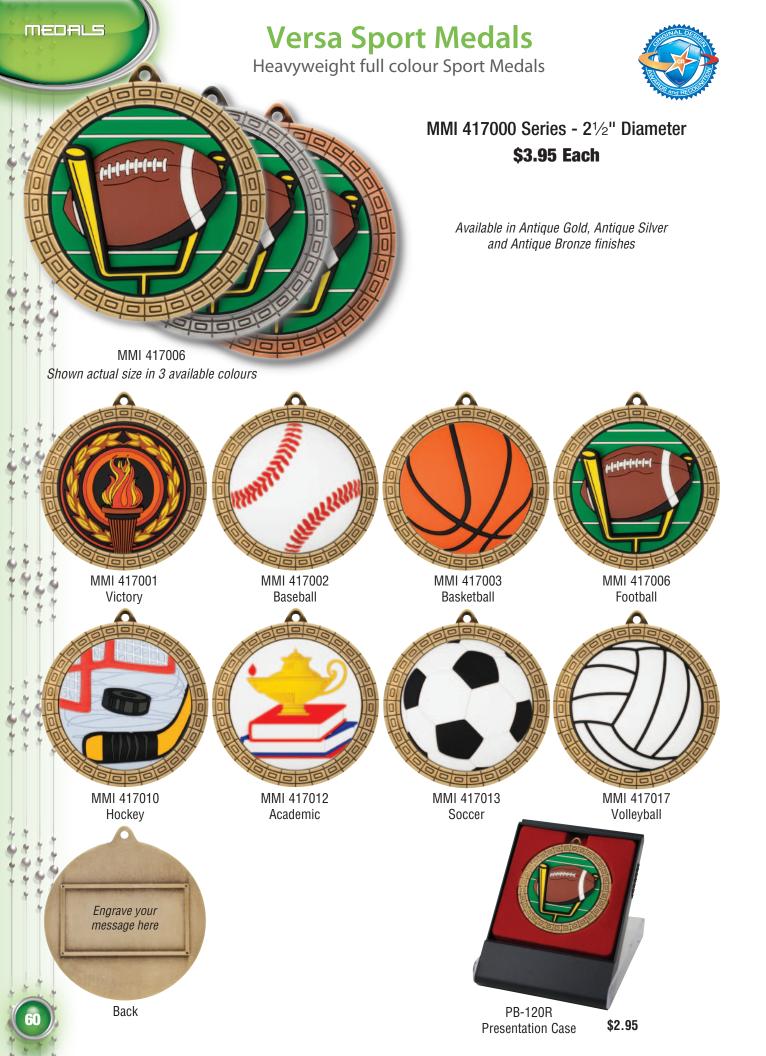

Lacrosse



MEDALS

#### **Radiant Series Medals**

2-Tone metallic medals available in 2 sizes and 3 finishes







MMI 67400 Series

MMI67406 Football Shown actual size in 3 available colours MMI 37400 and MMI 67400 Series are available in 17 sports shown on page 57

Engrave

your message

here

Back

MMI 37400 Series 2" Diameter **\$2.95 Each** 

Available in Antique Gold, Antique Silver and Antique Bronze finishes

MMI37406 Football Shown actual size in 3 available colours

PB-120R Presentation Case Holds MMI37400 Series \$2.95

PB-135R Presentation Case Holds MMI67400 Series **\$2.95** 

See page 37 and 73 for comlimentary Plaques and Awards



# **Radiant Series Medals**

2-Tone metallic medals available in 2 sizes and 3 finishes

MEDALS





Gold Only

Silver Only

Bronze Only













# **Insert Medals**

All Insert Medals on pages 64 and 65 hold 1" Inserts shown on pages 48 - 49

Ingrave

your

message here

Back

Engrave your message here

Back





MMI 374 Shown actual size



MMI 374 - 2" Diameter

\$2.95 Each

All insert medals are available in Antique Gold (G), Antique Silver (S) and Antique Bronze (Z) finishes unless specified



MMI 381 Shown actual size



MMI 381 - 2" Diameter Also available in Bright Gold (BG) finish

\$2.95 Each



PB-120R Presentation Case Holds all 2" diameter Insert Medals shown on pages 64 - 65

\$2.95









Shown actual size



Engrave your message here

Back

#### MMI 382 Shown actual size

All insert medals are available in Antique Gold (G), Antique Silver (S) and Antique Bronze (Z) finishes unless specified



PB-135R Ho