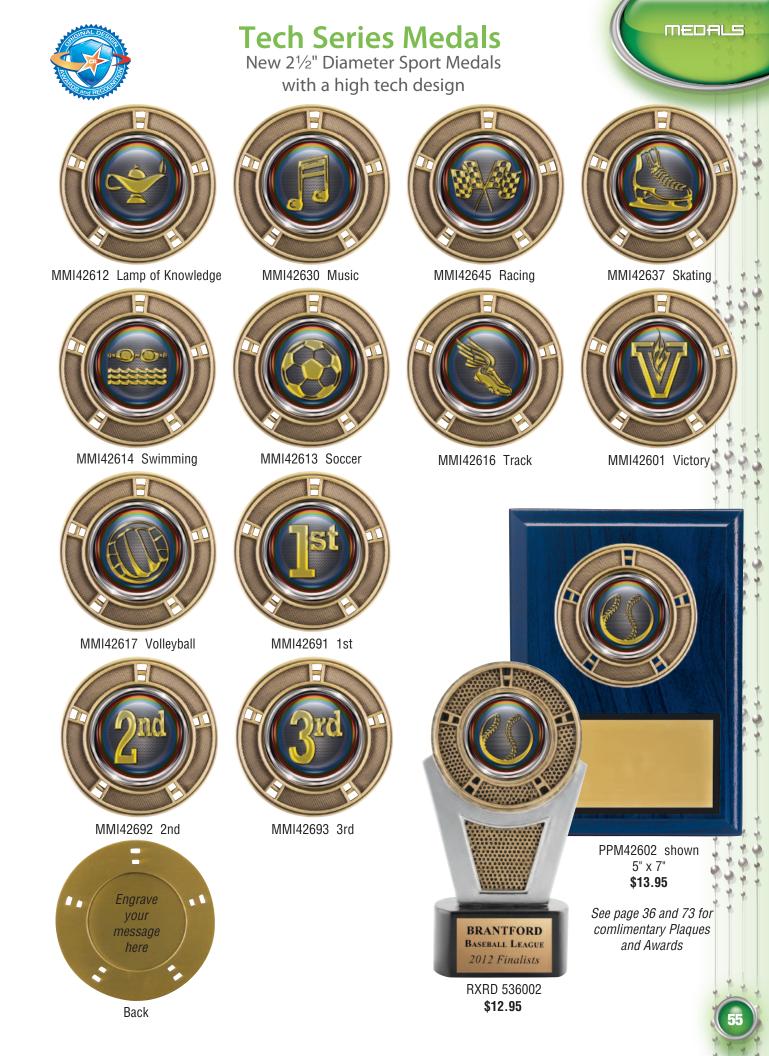

# M3XL Series Medals

Extra Large 2<sup>3</sup>/<sub>4</sub>" Diameter Sport Medals with bold colour graphics

MEDALS

M3SM2 Martial Arts

M3SM1 Music

M3SD5 Dance

M3SG1 Gymnastics

M3SC1 Cheer

M3SS2 Swimming

M3SV1 Volleyball

M3ST2 Track

M3ST1 Torch

Complimentary PPM3XL Series Plaques are available in 17 sports

SASKATCHEWAN RELAY Finals 2012 Provincial Champs Junior Girls

> PPM3ST 2 shown 5" x 7" **\$13.95**

PB-135R Presentation Case **\$2.95** 

51

Engraving is for display purposes only and is not included in price.