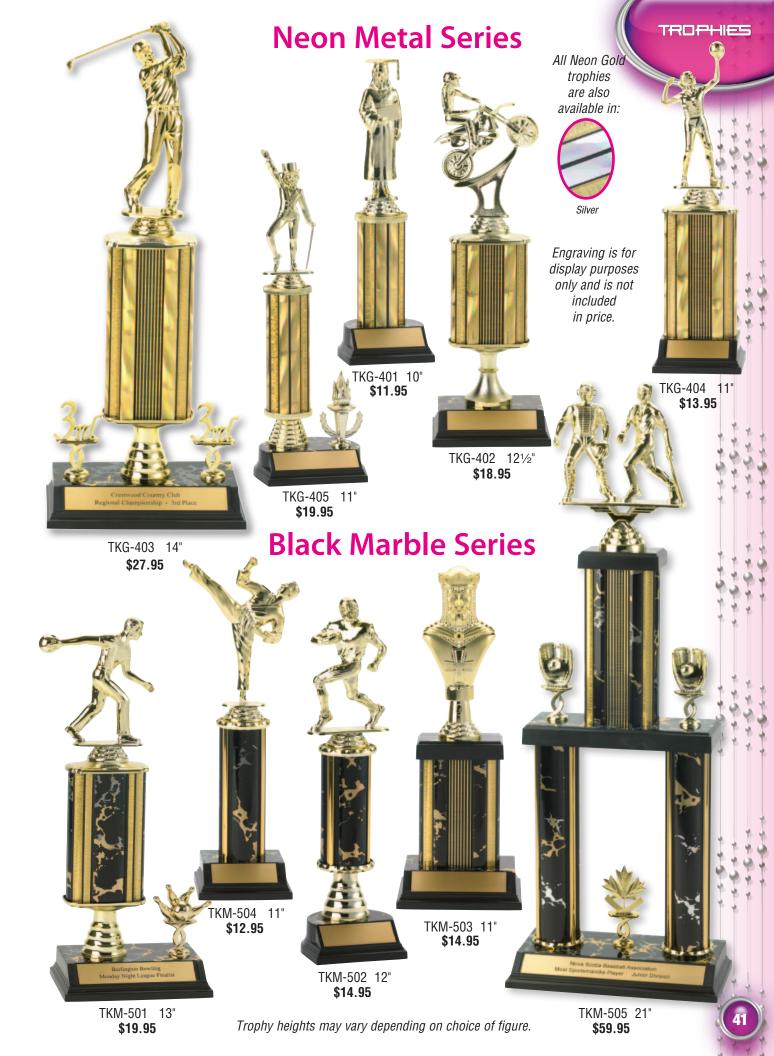

| F                                                                                                    | FC 945 10 <sup>1</sup> /2" 19.95 |





Available in 21 activities shown below



included in price.

















Engraving is for display purposes only and is not included in price.

Neon Gold

ЛЛ

Neon Silver

Silver Neon Blue

Neon Red Neon Purple

# **Superstar Sport Trophies**

FRR-754 7" FRR-755 7" FRR-757 7" FRR-771 7" Baseball Basketball Chess Football FRR-761 7" Gymnastics FRR-759 7" FRR-773 7" FRR-762 7" Hockey Lamp of Knowledge Music

FRR-756 7" Soccer

FRR-760 7" Track

FRR-764 7"

Victory



FRR-767 7" Available with all inserts shown on pages 48 - 49

See page 44 for available trophy styles



TROPHIES

### **Economy Insert Awards**

TROPHIES

Clear easel stands with full colour activity inserts





TROPHIES

#### **Photo Inserts**

Available in 1" or 2" diameters



Inserts for use with medals and trophies where indicated



437 Volleyball





# M3XL Series Medals

Extra Large