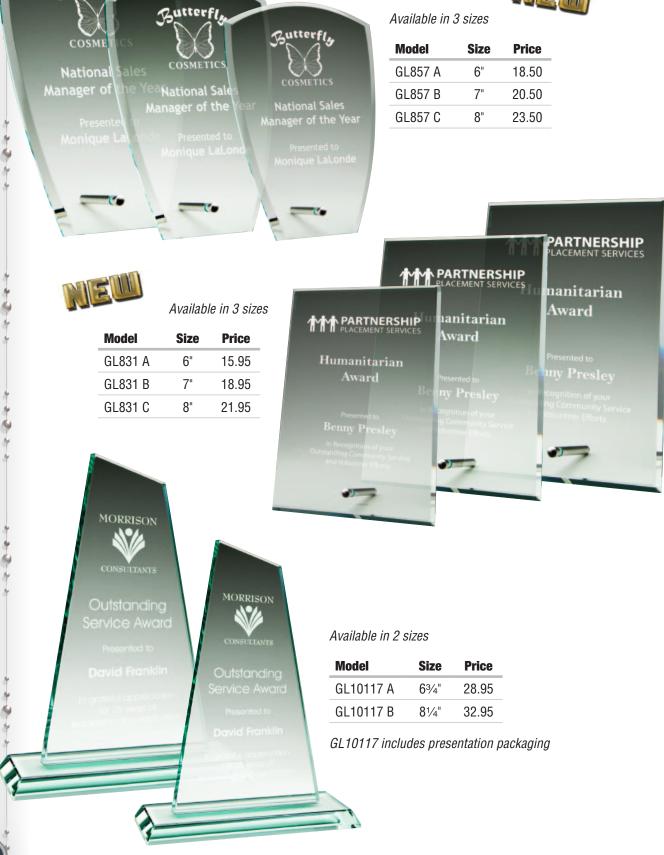

This cost effective method is perfect for small or large quantity projects. Please call for details.



#### We can embed or "float" your logo or object inside lucite ® awards





many shapes and styles

Lucite ® Embedments Your image is printed on paper using ink designed specifically for this process and embedded into lucite ® plaques and awards. Please call for details

## **Custom Acrylic**

We will design and produce your award or promotional piece in lucite <sup>®</sup> or acrylic



in many shapes and sizes to compliment your logo or event.

Logos and engraving are for display purposes only. All awards shown on page 119 are custom. Please call for details. Butterfl

ł

۴

### **Jade Glass Value Series**

Economy priced Jade Glass awards offer the versatility to suit any budget









# Midnight Series Glass Smoked glass awards mounted on piano finish black bases

ACRYUC ¢ GLAS



ICRYLLC

# **Golf Series Glass & Crystal** Jade Glass and Clear Crystal awards for any budget

|                |                                        |                                                                                                                |