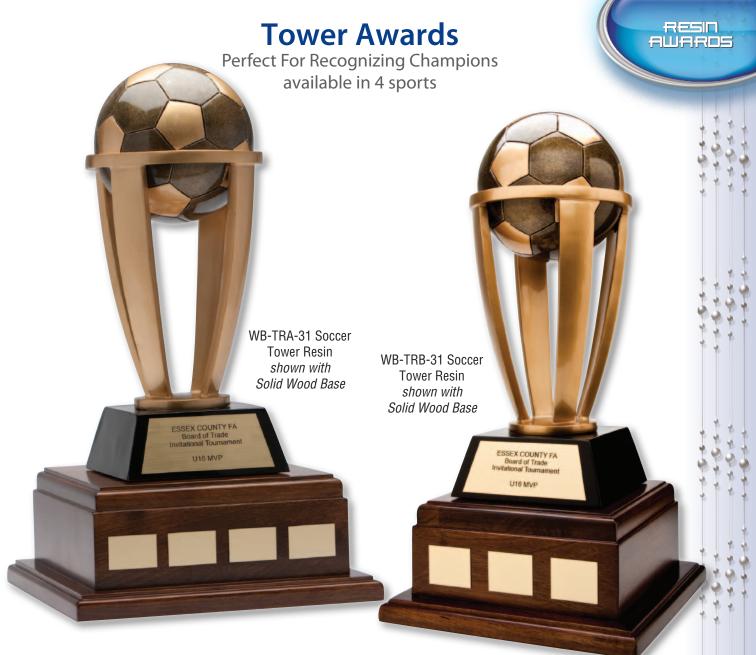

# **Tower Awards**

The Ultimate in Craftsmanship

Soccer

TRB-47 11" Golf

RESIN AWARDS

Convert any Tower Resin into a spectacular Annual Award with a solid wood base

Available in all 4 sports

| Model         | Description               | Price  |
|---------------|---------------------------|--------|
| TRB Series    | Small Size                | 49.95  |
| TRA Series    | Large Size                | 74.95  |
| WB-TRB Series | Small Size with Wood Base | 89.95  |
| WB-TRA Series | Large Size with Wood Base | 129.95 |