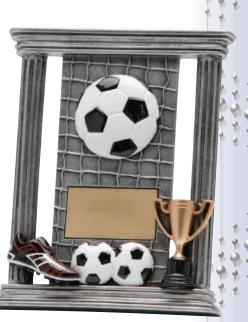

# **Colosseum Easel Plaques**

Updated Designs of our popular Resin Easel Plaque Series combine both classical and contemporary elements

# **Colosseum Easel Plaques**

Updated Designs of our popular Resin Easel Plaque Series combine both classical and contemporary elements

XRE 5036 Darts 7" x 51⁄2"

XRE 5007 Golf 7" x 5½"

RESIN AWARDS

XRE 5010 Hockey 7" x 51⁄2"

XRE 5080 Insert Holder 7" x 5½" Shown with XRI 3003 available with all XRI Inserts shown on page 38

XRE 5025 Lamp of Knowledge  $7" \times 51/2"$ 

XRE 5013 Soccer 7" x 51⁄2"

| Model           | Size     | Price |
|-----------------|----------|-------|
| XRE 5000 Series | 7" x 5½" | 12.95 |