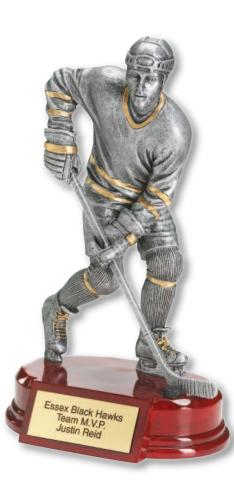

# **Hockey Sculptures**

 Sentinel Male Hockey

 Available in 3 sizes

 Model
 Size
 Price

 A1374 A
 6"
 11.95

 A1374 B
 71⁄4"
 16.95

 A1374 C
 83⁄4"
 20.95

Classic Male Hockey Available in 2 sizes