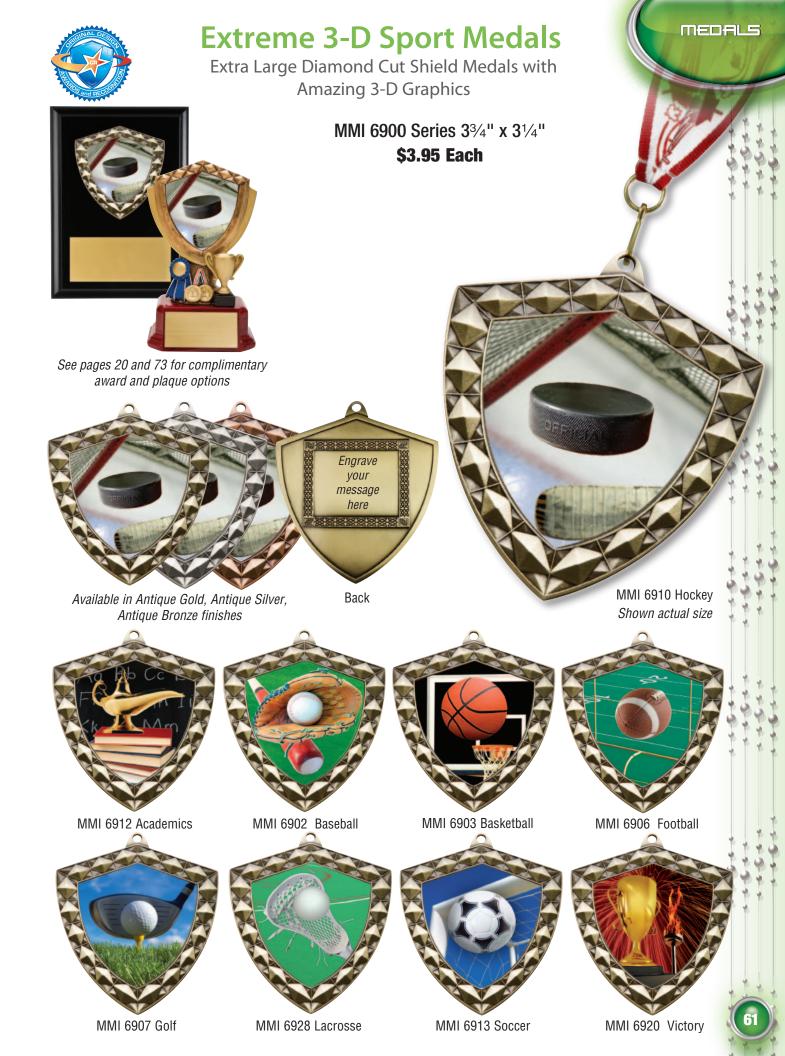

#### **Radiant Series Medals**

2-Tone metallic medals available in 2 sizes and 3 finishes

MMI 67400 Series

MMI67406 Football Shown actual size in 3 available colours MMI 37400 and MMI 67400 Series are available in 17 sports shown on page 57

Engrave

your message

here

Back

MMI 37400 Series 2" Diameter **\$2.95 Each** 

Available in Antique Gold, Antique Silver and Antique Bronze finishes

MMI37406 Football Shown actual size in 3 available colours

PB-120R Presentation Case Holds MMI37400 Series \$2.95

PB-135R Presentation Case Holds MMI67400 Series **\$2.95** 

See page 37 and 73 for comlimentary Plaques and Awards

# **Radiant Series Medals**

2-Tone metallic medals available in 2 sizes and 3 finishes

MEDALS

Gold Only

Silver Only

Bronze Only

# **Insert Medals**

All Insert Medals on pages 64 and 65 hold 1" Inserts shown on pages 48 - 49

Ingrave

your

message here

Back

Engrave your message here

Back