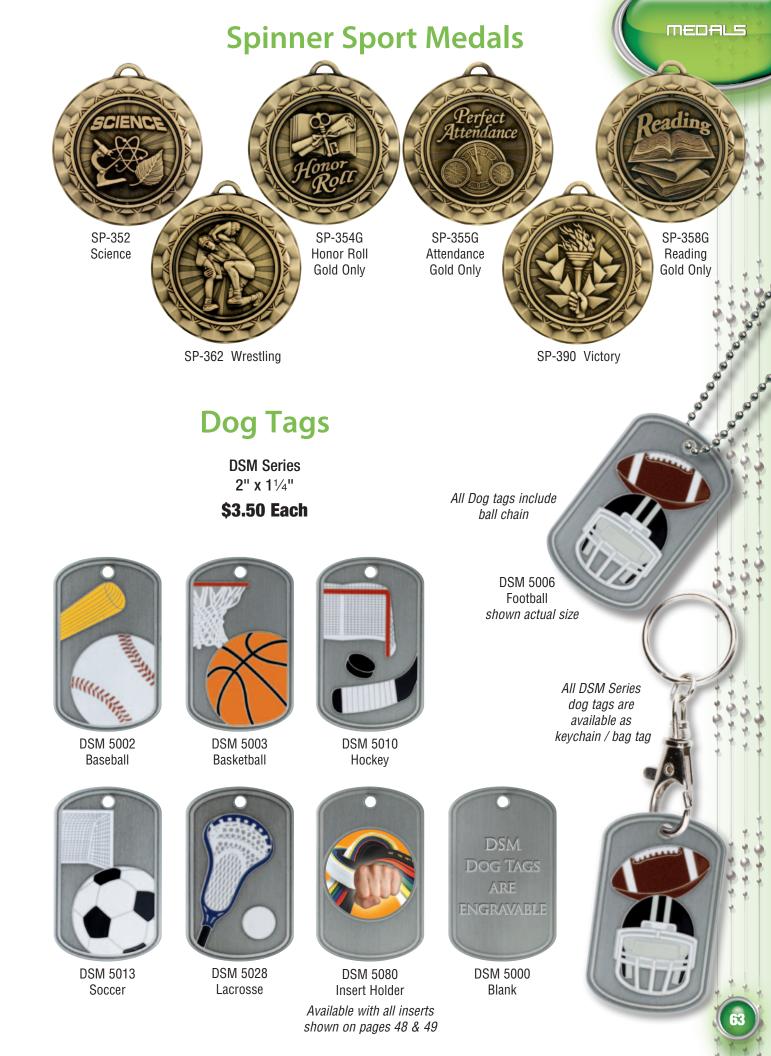

#### **Radiant Series Medals**

2-Tone metallic medals available in 2 sizes and 3 finishes

MMI 67400 Series

MMI67406 Football Shown actual size in 3 available colours MMI 37400 and MMI 67400 Series are available in 17 sports shown on page 57

Engrave

your message

here

Back

MMI 37400 Series 2" Diameter **\$2.95 Each** 

Available in Antique Gold, Antique Silver and Antique Bronze finishes

MMI37406 Football Shown actual size in 3 available colours

PB-120R Presentation Case Holds MMI37400 Series \$2.95

PB-135R Presentation Case Holds MMI67400 Series **\$2.95** 

See page 37 and 73 for comlimentary Plaques and Awards

# **Radiant Series Medals**

2-Tone metallic medals available in 2 sizes and 3 finishes

MEDALS

Gold Only

Silver Only

Bronze Only