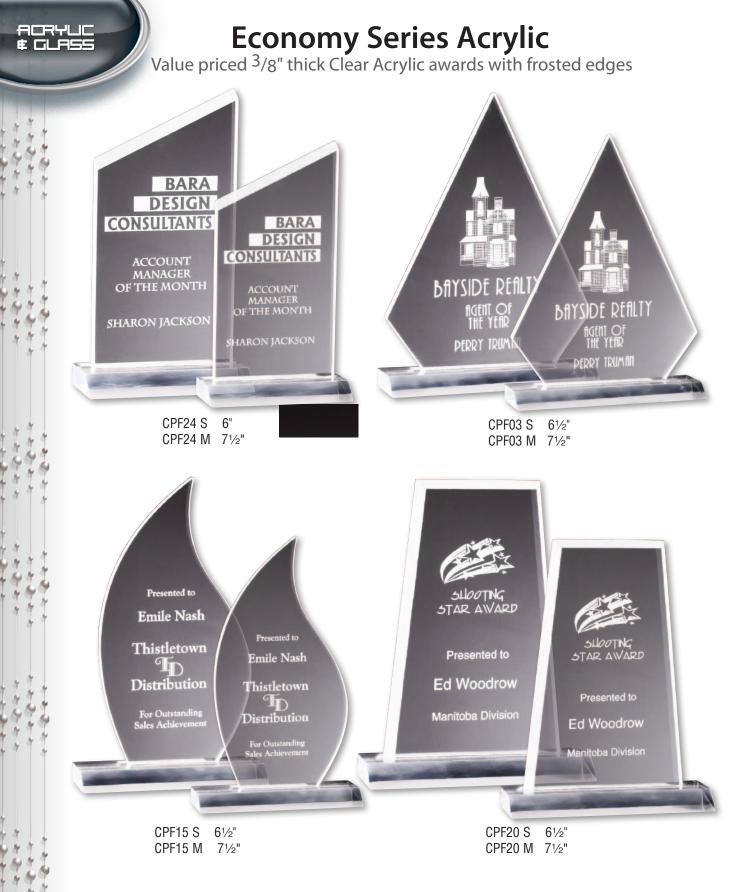

ub> " Piano finish<br>rosewood | DA93649 RW 8" x 7"                                                          |
|                                                                                                                                        | Model Size                                                                                       | Price                                                                       |
|                                                                                                                                        | DA 9037       5½" x 4¾         DA 93649 RW       8" x 7"                                         | " 74.95       98.95                                                         |



DA9495 8" x 3<sup>3</sup>/4"

DA9352 71/2" x 41/2"





| Model    | Price | Model    | Price |
|----------|-------|----------|-------|
| CPF 03 S | 28.95 | CPF 20 S | 27.95 |
| CPF 03 M | 30.95 | CPF 20 M | 29.95 |
| CPF 15 S | 29.95 | CPF 24 S | 25.95 |
| CPF 15 M | 32.95 | CPF 24 M | 27.95 |

# **Alpine Series Acrylic** Crystal clear <sup>3</sup>/4" thick Clear Acrylic awards

ACRYUC ¢ GLASS

115

#### QUALITY CARVER CUSTOM CAP A ward QUALITY ARVER CUSTOM CA PARTS & ACCESSORIES Award Highest Sales Per Square Foot PARTS & ACCESSORIES The Assembly Division Highest Sales Per Square Foot The Assembly Division Recognition o ecognition o ORIZONS HORIZONS ACC 340 B 73/4" ACC 315 A 63/4" ACC 340 C 83/4" ACC 315 B 73/4" The Humanitarian Award Butterfl, The Humanitarian Award Butterfly COSMETICS COSMETICS Outstanding Service Award Outstanding Servic