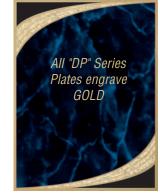

# **Designer Engraving Plates** Contemporary brass plates available in 9 designs

DP585 BL Blue

DP585 GN Green The Shooting Star Series

DP585 RD Red DP526 - 4 Colours - 3 Sizes

DP585 BK Black

DP526 BLM Blue Marble