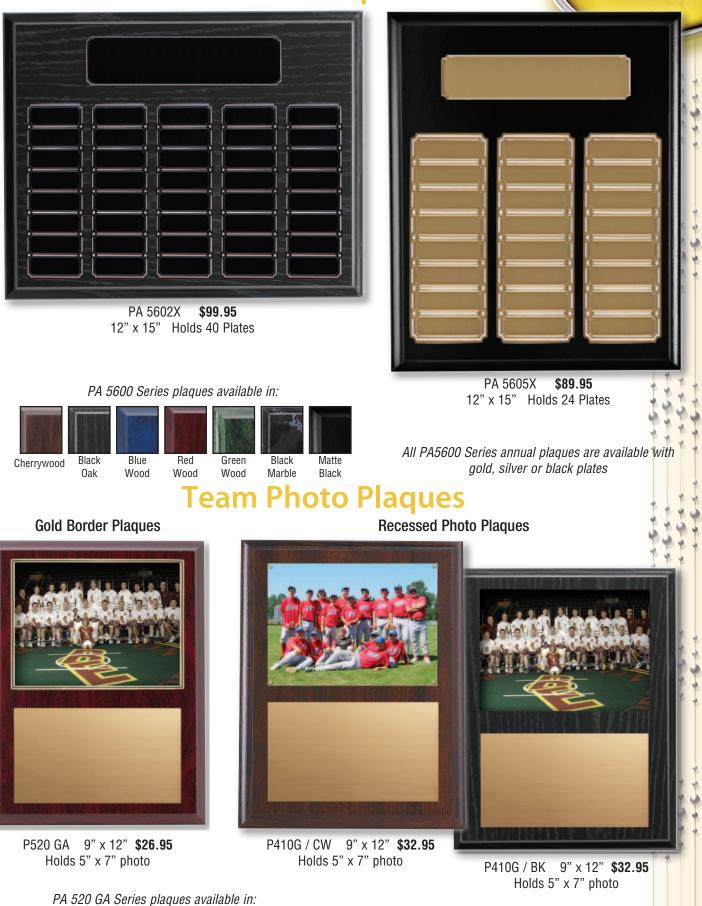

ted Silver with gold trim *available in 2 sizes*

| Model     | Description | Each  |
|-----------|-------------|-------|
| GLM 374 S | 6" x 4"     | 19.95 |
| GLM 674 S | 7" x 5"     | 23.95 |

Available in most sports and activities





#### Smoke Glass Upright Plaque with base available in 3 sizes

| Model      | Description               | Each  |
|------------|---------------------------|-------|
| GLSM1022 A | <b>6</b> <sup>1</sup> /4" | 27.95 |
| GLSM1022 B | <b>7</b> ½"               | 29.95 |
| GLSM1022 C | 8"                        | 33.95 |

GLSM1022 Glass awards are shipped in silk lined presentation boxes

# **Certificate Frames and Plaques**

PLAQUES



available in Black Oak or Cherry Wood

available in 7 finishes



PLAQUES

# **Annual Plaques**



### **Annual Plaques**





85

PLAQUES

#### PLAQUES

#### **Resin Photo Frames**

XSB 5700 Series 10<sup>3</sup>/4" x 8<sup>3</sup>/4" x 1<sup>3</sup>/4" Holds a 5" x 7" Photo or Plate \$24.95 Each



XSB 5710 Hockey



XSB 5702 Baseball



XSB 5706 Football

### **Resin Photo Frames**



Holds 31/2" x 5" photo or plate \$9.95 Each

Shown back view



XSF-3510 Hockey 53/4" x 7"



XSF 3502 Baseball 53/4" x 7"

### **Resin Photo Frames**



XSB 4600 Series 9" x 7<sup>3</sup>/<sub>4</sub>" x 1<sup>3</sup>/<sub>4</sub>" Holds a 4" x 6" Photo or Plate \$21.95 Each



PLAQUES

XSB 4607 Golf



XSB 4661 Hunting



XSB 4649 Horse

### **Resin Photo Frames**



XSF-3506 Football 53/4" x 7"



XSF-3518 Graduation 53/4" x 7"



XSF 3513 Soccer Frame shown with plate as an economical award

87

### **Economy Plastic Cups*