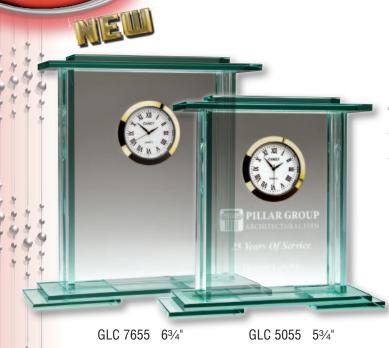

|              |                                                          | 1                                     |          | Y     |
|                                     |                           | DA1417 14.95                       |                                     |              |                                                          | L.                                    | 07       | ķ     |
|                                     |                           |                                    |                                     |              |                                                          |                                       | 4        |       |



Holds 100 4" x 6" Photos

are for display purposes only.



### **Glass Clocks**



EXECUTIVE AWARDS ¢ GIFTS

| Model     | Size      | Price |  |
|-----------|-----------|-------|--|
| GLC 225 B | 5¼" x 3¾" | 49.95 |  |
| GLC 225 J | 5¼" x 3¾" | 49.95 |  |

| Model    | Size | Price |  |
|----------|------|-------|--|
| GLC 5055 | 5¾"  | 69.95 |  |
| GLC 7655 | 6¾"  | 74.95 |  |



GLC 225B 5¼" x 3¾"



GCYC 306 6" x 4" x 1" Crystal

110



DA 9372 51⁄2" x 41⁄2" Glass / Aluminum

| Model    | Size         | Each  |
|----------|--------------|-------|
| GCYC 306 | 6" x 4" x 1" | 89.95 |
| DA 9372  | 5½" x 4½"    | 94.95 |
| DA 9075  | 7" x 7"      | 84.95 |



DA9075 7" x 7" Beveled Glass

|                                                                                                                                        | Clocks