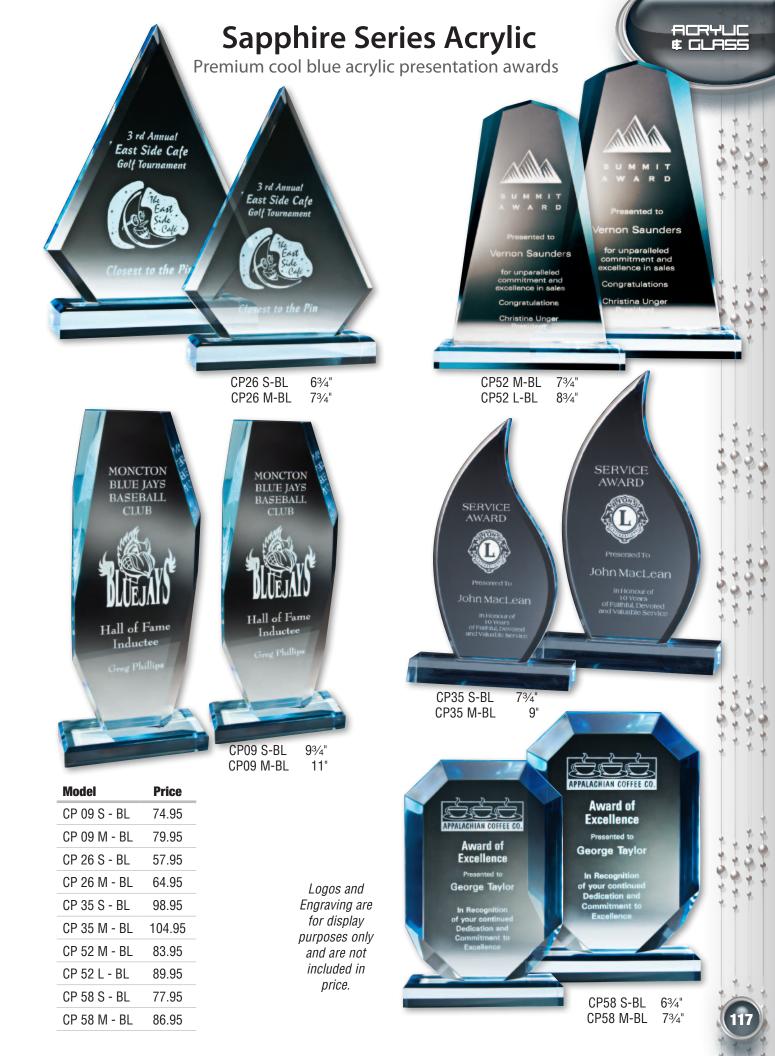

ng Service Award Benny Presley enny Presley David Franklin **David Franklin** 5 years of ACC 330 B 73/4" ACC 360 B 73/4" ACC 330 C 83/4" ACC 360 C 83/4"

| Model     | Price | Model     | Price |
|-----------|-------|-----------|-------|
| ACC 315 A | 48.95 | ACC 340 B | 47.95 |
| ACC 315 B | 59.95 | ACC 340 C | 56.95 |
| ACC 330 B | 59.95 | ACC 360 B | 55.95 |
| ACC 330 C | 69.95 | ACC 360 C | 67.95 |



Logos and Engraving are for display purposes only and are not included in price.

i F (

|    | Mouci   | FILCE | MOUCI   | FIICE |
|----|---------|-------|---------|-------|
|    | CP 09 S | 72.95 | CP 58 S | 72.95 |
| r  | CP 09 M | 78.95 | CP 58 M | 79.95 |
| re | CP 35 S | 89.95 | CP 60 M | 79.95 |
|    | CP 35 M | 97.95 | CP 60 L | 87.95 |
|    |         |       |         |       |



|                                                                                                                | Ebony Series Acrylic<br>Elegant black and clear acrylic awards                         |
|----------------------------------------------------------------------------------------------------------------|----------------------------------------------------------------------------------------|
| EMPLOYEE<br>OF THE YEAR<br>WEINORK MEDIA<br>Anthony T                                                          | <section-header></section-header>                                                      |
| ACB 125A<br>ACB 125B<br>Model Price<br>ACB 125A 62.95<br>ACB 125B 74.95<br>ACB 143A 89.95<br>ACB 143B 99.95    | ACB 143A 83⁄4"<br>ACB 143B 93⁄4"