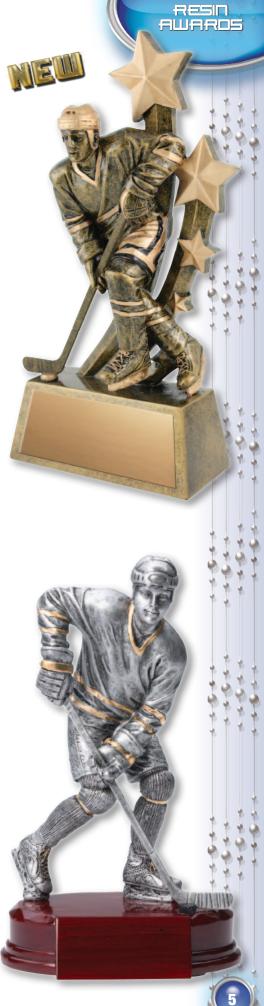

# **Hockey Sculptures**

 Sentinel Male Hockey

 Available in 3 sizes

 Model
 Size
 Price

 A1374 A
 6"
 11.95

 A1374 B
 71⁄4"
 16.95

 A1374 C
 83⁄4"
 20.95

Classic Male Hockey Available in 2 sizes

# **Hockey & Baseball Sculptures**

OAKBANK BARONS Most Improved Player Eddie Schultz

RESIN AWARDS

Classic Goalie Available in 2 sizes

| Model   | Size  | Price |
|---------|-------|-------|
| RFC 735 | 53⁄4" | 16.95 |
| RFC 935 | 7"    | 19.95 |