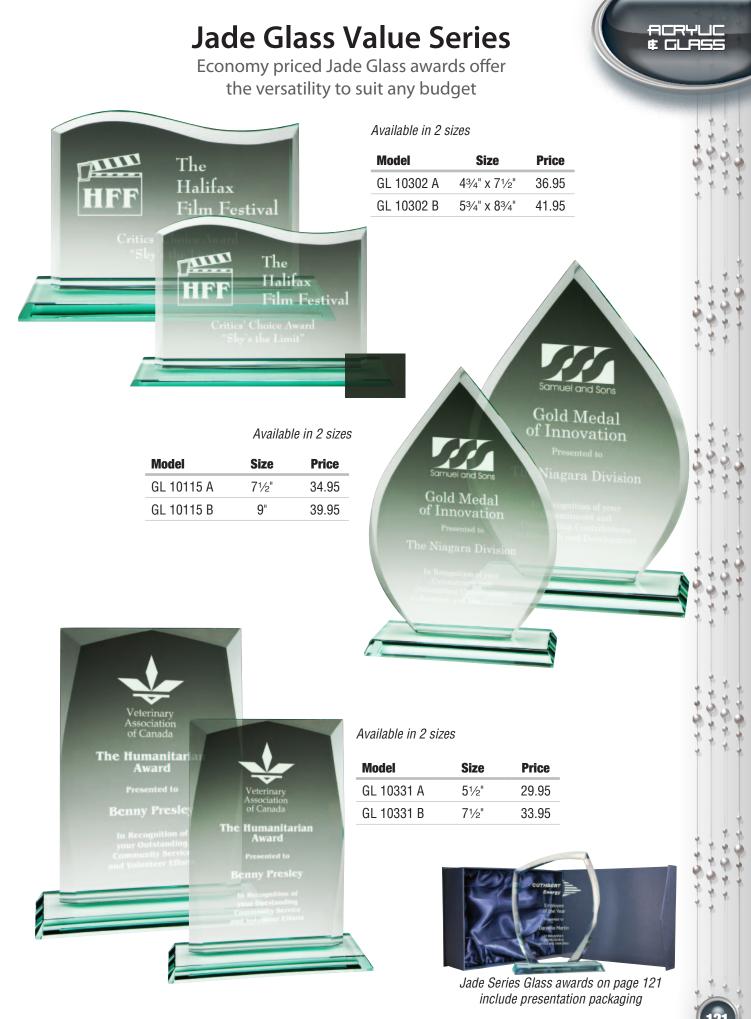

his cost effective method is perfect for small or large quantity projects. Please call for details.



#### We can embed or "float" your logo or object inside lucite ® awards





many shapes and styles

Lucite ® Embedments Your image is printed on paper using ink designed specifically for this process and embedded into lucite ® plaques and awards. Please call for details

## **Custom Acrylic**

We will design and produce your award or promotional piece in lucite <sup>®</sup> or acrylic



in many shapes and sizes to compliment your logo or event.

Logos and engraving are for display purposes only. All awards shown on page 119 are custom. Please call for details. Butterfl

ł

۴

### **Jade Glass Value Series**

Economy priced Jade Glass awards offer the versatility to suit any budget









# Midnight Series Glass Smoked glass awards mounted on piano finish black bases

ACRYUC ¢ GLAS



ICRYLLC

# **Golf Series Glass & Crystal** Jade Glass and Clear Crystal awards for any budget

|                |                                        |                                                                                                                |