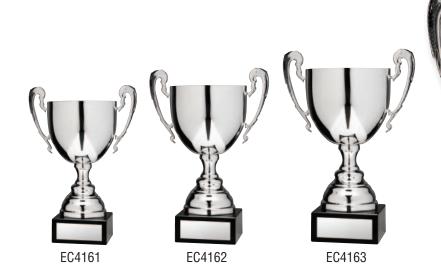

ce.

### **Economy Series Euro Cups**



Available in 4 sizes

CUP

# **Economy Series Euro Cups**



CUPS









New

EC1372

EC1371

| Model  | Size   | Price |
|--------|--------|-------|
| EC1371 | 8"     | 15.95 |
| EC1372 | 81⁄4"  | 16.95 |
| EC1373 | 91⁄4"  | 18.95 |
| EC1374 | 10"    | 20.95 |
| EC1375 | 113⁄4" | 24.95 |
|        |        |       |

Available in 5 sizes







EC2331

| Model  | Size           | Price |
|--------|----------------|-------|
| EC2331 | 81⁄2"          | 20.95 |
| EC2332 | 91⁄2"          | 22.95 |
| EC2333 | 10¾"           | 25.95 |
| EC2334 | <b>11</b> 1⁄4" | 27.95 |
| EC2335 | 13"            | 33.95 |

Available in 5 sizes

# **Classic Series Euro Cups**



| Available | in 3 | sizes |
|-----------|------|-------|
| / wanabio |      | 01200 |

CUP



EC2727

EC2728

31.95

38.95

10"

**11**1⁄4"

| Model  | Size   | Price |
|--------|--------|-------|
| EC4161 | 101⁄4" | 54.95 |
| EC4162 | 113⁄4" | 64.95 |
| EC4163 | 131⁄4" | 77.95 |

Vernon Panthers Male Athlete of the Year 2012

Available in 3 sizes

# **Classic Series Euro Cups**



Available in 5 sizes

CUPS

 Model
 Size
 Price

 EC5151 G
 9"
 35.95

 EC5152 G
 11"
 42.95

 EC5153 G
 12½4"
 51.95

 EC5154 G
 14¼4"
 65.95

 EC5155 G
 15¾4"
 79.95





EC5151 S

EC5154 S

EC5153 S EC5152 S

| Model    | Size   | Price |
|----------|--------|-------|
| EC5151 S | 9"     | 35.95 |
| EC5152 S | 11"    | 42.95 |
| EC5153 S | 121⁄4" | 51.95 |
| EC5154 S | 141⁄4" | 65.95 |
| EC5155 S | 15¾"   | 79.95 |

Available in 5 sizes

## **Classic Series Euro Cups**



Available in 3 sizes

CUPS