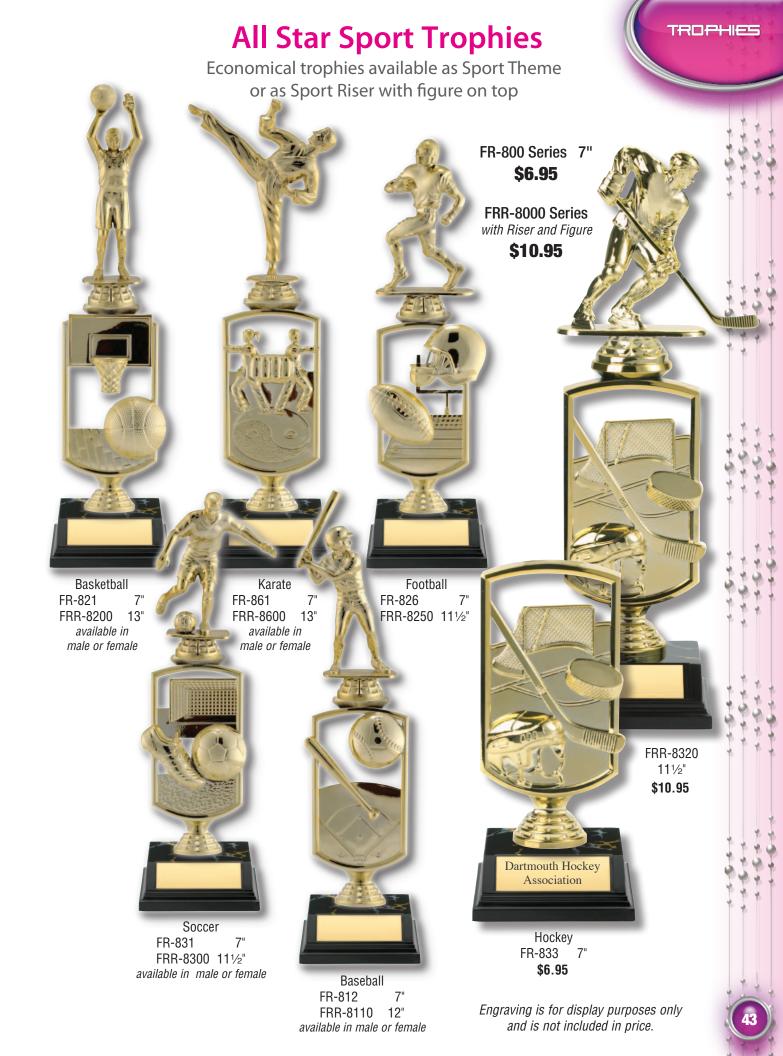

| F                                                                                                    | FC 945 10 <sup>1</sup> /2" 19.95 |





Available in 21 activities shown below



included in price.

















Engraving is for display purposes only and is not included in price.

Neon Gold

ЛЛ

Neon Silver

Silver Neon Blue

Neon Red Neon Purple

# **Superstar Sport Trophies**

FRR-754 7" FRR-755 7" FRR-757 7" FRR-771 7" Baseball Basketball Chess Football FRR-761 7" Gymnastics FRR-759 7" FRR-773 7" FRR-762 7" Hockey Lamp of Knowledge Music

FRR-756 7" Soccer

FRR-760 7" Track

FRR-764 7"

Victory



FRR-767 7" Available with all inserts shown on pages 48 - 49

See page 44 for available trophy styles



TROPHIES

### **Economy Insert Awards**

TROPHIES

Clear easel stands with full colour activity inserts





TROPHIES

#### **Photo Inserts**

Available in 1" or 2" diameters



Inserts for use with medals and trophies where indicated



437 Volleyball





# M3XL Series Medals

Extra Large 2<s