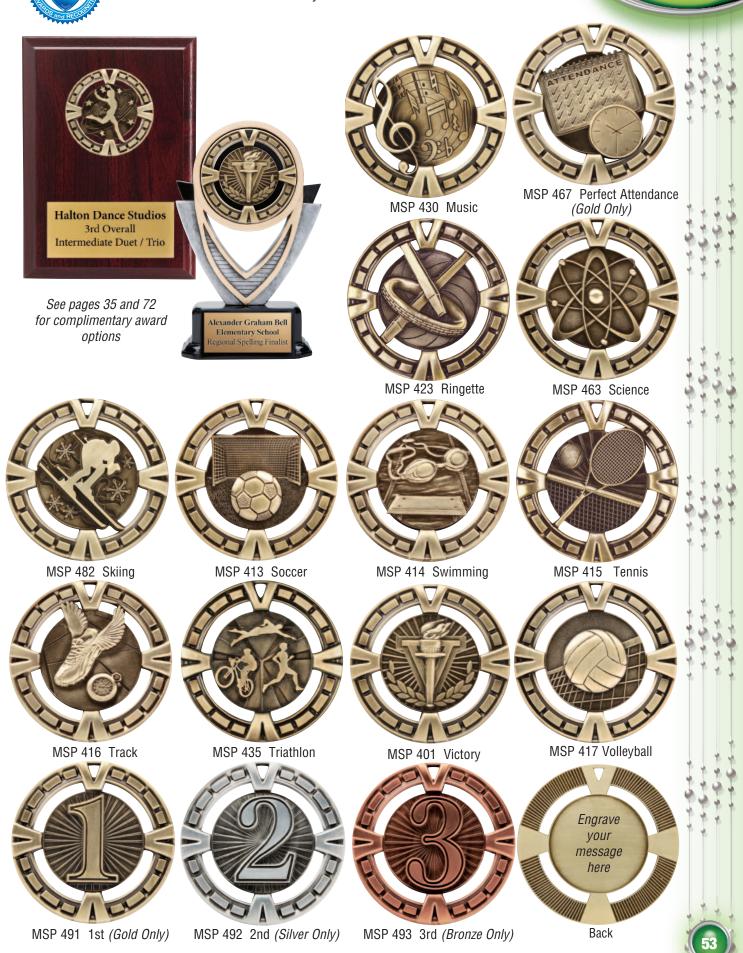

# M3XL Series Medals

Extra Large 2<sup>3</sup>/<sub>4</sub>" Diameter Sport Medals with bold colour graphics

MEDALS

M3SM2 Martial Arts

M3SM1 Music

M3SD5 Dance

M3SG1 Gymnastics

M3SC1 Cheer

M3SS2 Swimming

M3SV1 Volleyball

M3ST2 Track

M3ST1 Torch

Complimentary PPM3XL Series Plaques are available in 17 sports

SASKATCHEWAN RELAY Finals 2012 Provincial Champs Junior Girls

> PPM3ST 2 shown 5" x 7" **\$13.95**

PB-135R Presentation Case **\$2.95** 

51

Engraving is for display purposes only and is not included in price.