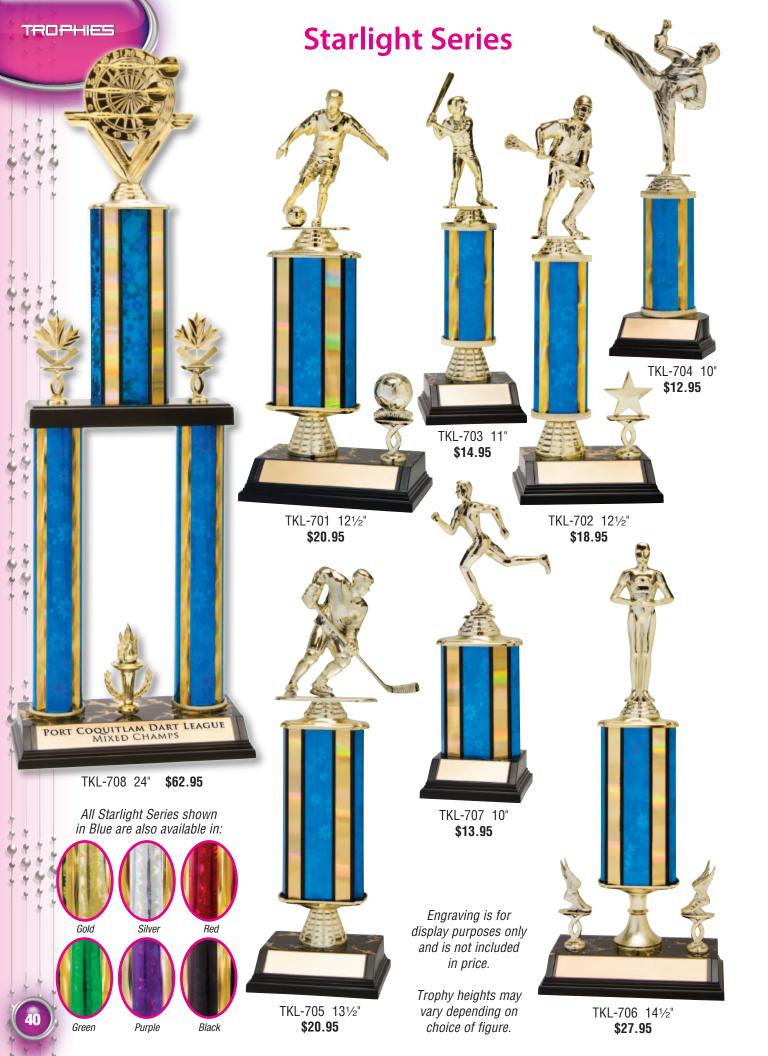

| F                                                                                                    | FC 945 10 <sup>1</sup> /2" 19.95 |





Available in 21 activities shown below



included in price.

















Engraving is for display purposes only and is not included in price.

Neon Gold

ЛЛ

Neon Silver

Silver Neon Blue

Neon Red Neon Purple

# **Superstar Sport Trophies**

FRR-754 7" FRR-755 7" FRR-757 7" FRR-771 7" Baseball Basketball Chess Football FRR-761 7" Gymnastics FRR-759 7" FRR-773 7" FRR-762 7" Hockey Lamp of Knowledge Music

FRR-756 7" Soccer

FRR-760 7" Track

FRR-764 7"

Victory



FRR-767 7" Available with all inserts shown on pages 48 - 49

See page 44 for available trophy styles



TROPHIES

### **Economy Insert Awards**

TROPHIES

Clear easel stands with full colour activity inserts





TROPHIES

#### **Photo Inserts**

Available in 1" or 2" diameters



Inserts for use with medals and trophies where indicated



437 Volleyball





# M3XL Series Medals

Extra Lar