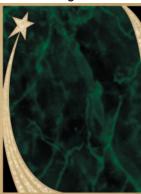

# **Designer Engraving Plates** Contemporary brass plates available in 9 designs

DP585 BL Blue

DP585 GN Green The Shooting Star Series

DP585 RD Red DP526 - 4 Colours - 3 Sizes

DP585 BK Black

DP526 BLM Blue Marble