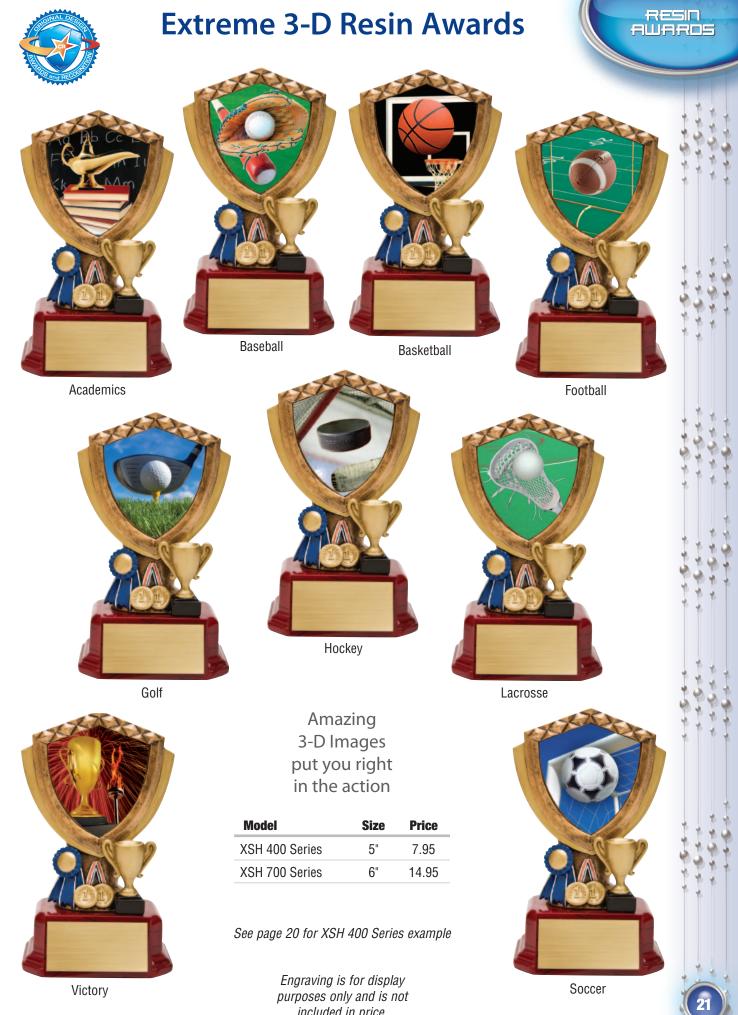

## **Extreme 3-D Resin Awards**

Resin Shield Stands available in 2 Sizes and 9 Activities

PPXSH 13 Plaque

For a complete Extreme 3-D Package, see complimentary Medals and Plaques on pages 61 and 73

Hazelwood FC York Soccer Division 2012

> XSH 413 Soccer

#### XSH 400 Series 5"

Also available in; XSH 412 Academics XSH 402 Baseball XSH 403 Basketball XSH 406 Football XSH 407 Golf XSH 410 Hockey XSH 428 Lacrosse XSH 420 Victory

XSH 713 Soccer

#### XSH 700 Series 6"

| ble in;    |
|------------|
| Academics  |
| Baseball   |
| Basketball |
| Football   |
| Golf       |
| Hockey     |
| Lacrosse   |
| Victory    |
|            |

See XSH 700 Series samples on page 21 for all 9 activities

| Model          | Size | Price |
|----------------|------|-------|
| XSH 400 Series | 5"   | 7.95  |
| XSH 700 Series | 6"   | 14.95 |

included in price.