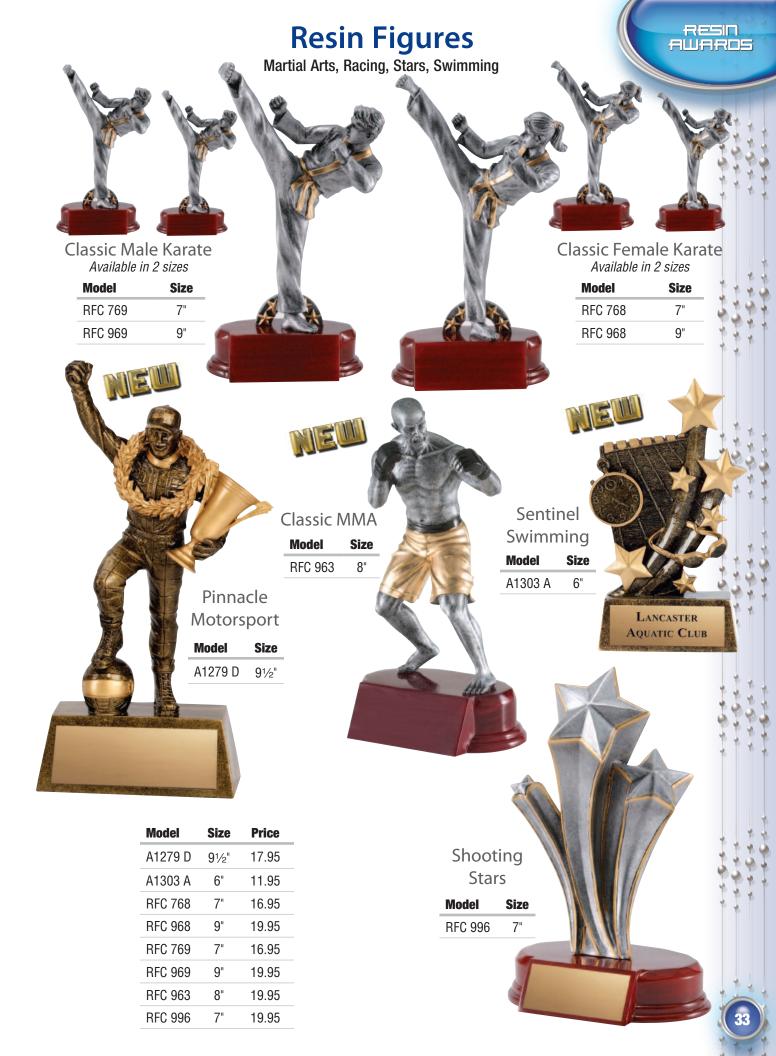

# **Superstar Sport Trophies**

FRR-754 7" FRR-755 7" FRR-757 7" FRR-771 7" Baseball Basketball Chess Football FRR-761 7" Gymnastics FRR-759 7" FRR-773 7" FRR-762 7" Hockey Lamp of Knowledge Music

FRR-756 7" Soccer

FRR-760 7" Track

FRR-764 7"

Victory

FRR-767 7" Available with all inserts shown on pages 48 - 49

See page 44 for available trophy styles

TROPHIES