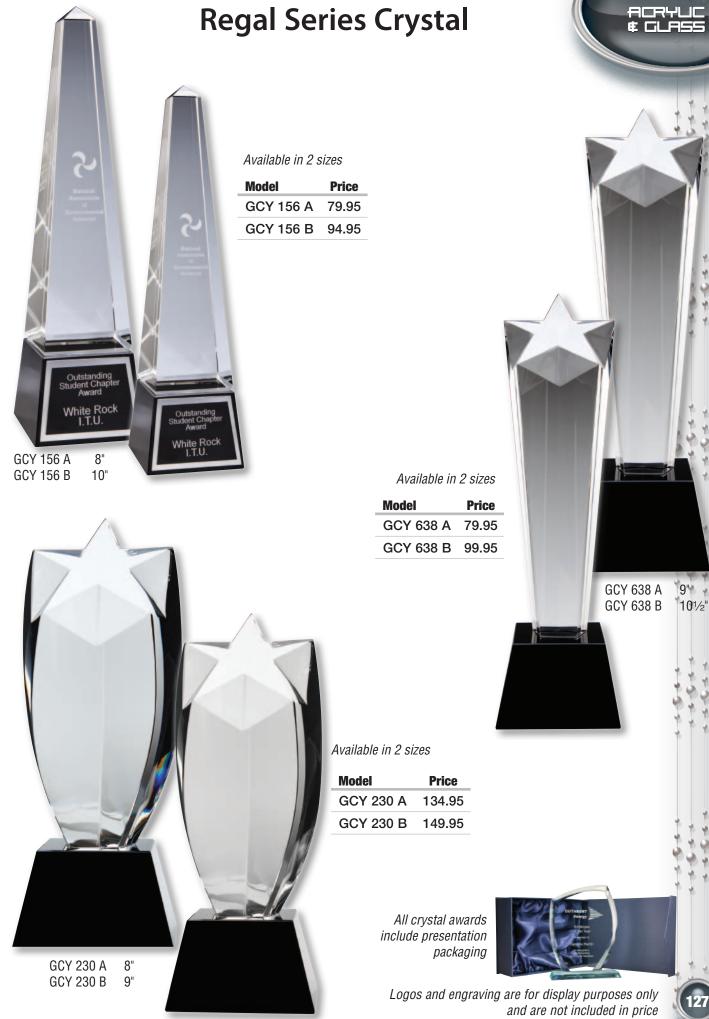

|                           |



### **Regal Series Crystal**

Stunning Optical Crystal Awards



ICRYL

<complex-block>