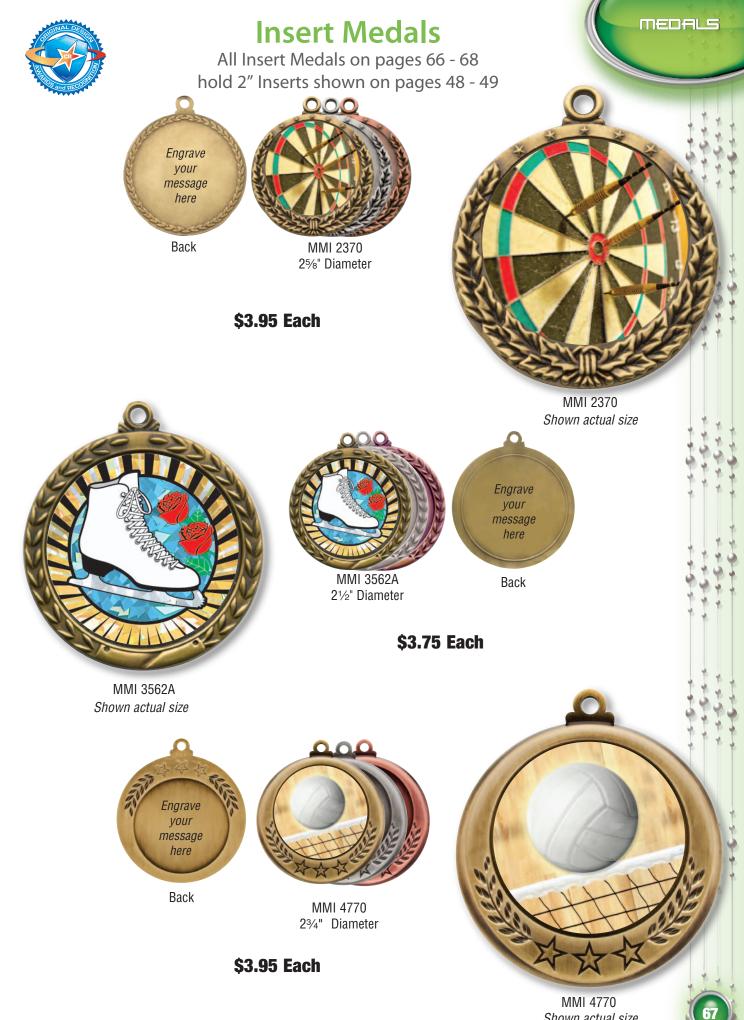

#### MMI 382 Shown actual size

All insert medals are available in Antique Gold (G), Antique Silver (S) and Antique Bronze (Z) finishes unless specified

PB-135R Holds MMI 382 and MMI 5070 medals shown on page 68 \$2.95

FORESTVILLE BASEBALL 2012

PB-203 Holds MMI 382 and MMI 5070 medals shown on page 68

\$2.95

Shown actual size

25%" Diameter

Engrave your message here

Back

\$4.50 Each

\$3.95 Each