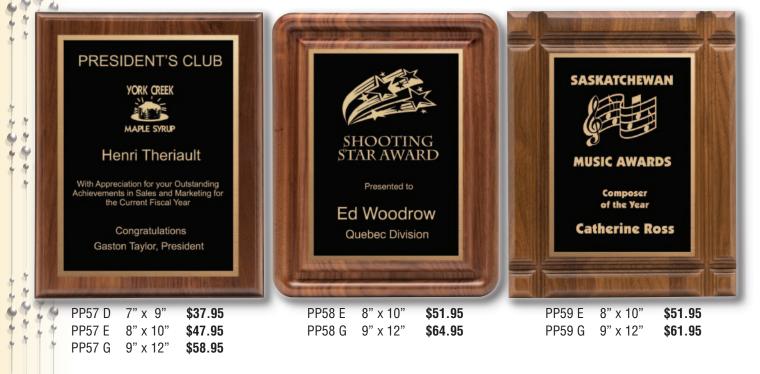

#### **Standard Plaque Pricing**

Prices listed include plaque available in 7 colours shown below with aluminum engraving plate.

Engraving is not included in price.

| Code | Size       | Price   |
|------|------------|---------|
| A    | 5" x 7"    | \$11.95 |
| В    | 6" x 8"    | \$13.95 |
| D    | 7" x 9"    | \$15.95 |
| Ε    | 8" x 10"   | \$19.95 |
| G    | 9" x 12"   | \$25.95 |
| W    | 10½" x 13" | \$30.95 |
| X    | 12" x 15"  | \$33.95 |

#### **Premium Plaque Pricing**

Prices listed include plaque available in 7 colours shown below and brass plate available in 9 designs shown on pages 76 - 77.

Engraving is not included in price.

| Code | Size     | Price   |
|------|----------|---------|
| PLD  | 7" x 9"  | \$23.95 |
| PLE  | 8" x 10" | \$28.95 |
| PLG  | 9" x 12" | \$37.95 |