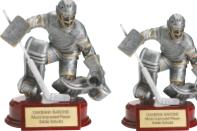

# **Hockey & Baseball Sculptures**

OAKBANK BARONS Most Improved Player Eddie Schultz

RESIN AWARDS

Classic Goalie Available in 2 sizes

| Model   | Size  | Price |
|---------|-------|-------|
| RFC 735 | 53⁄4" | 16.95 |
| RFC 935 | 7"    | 19.95 |