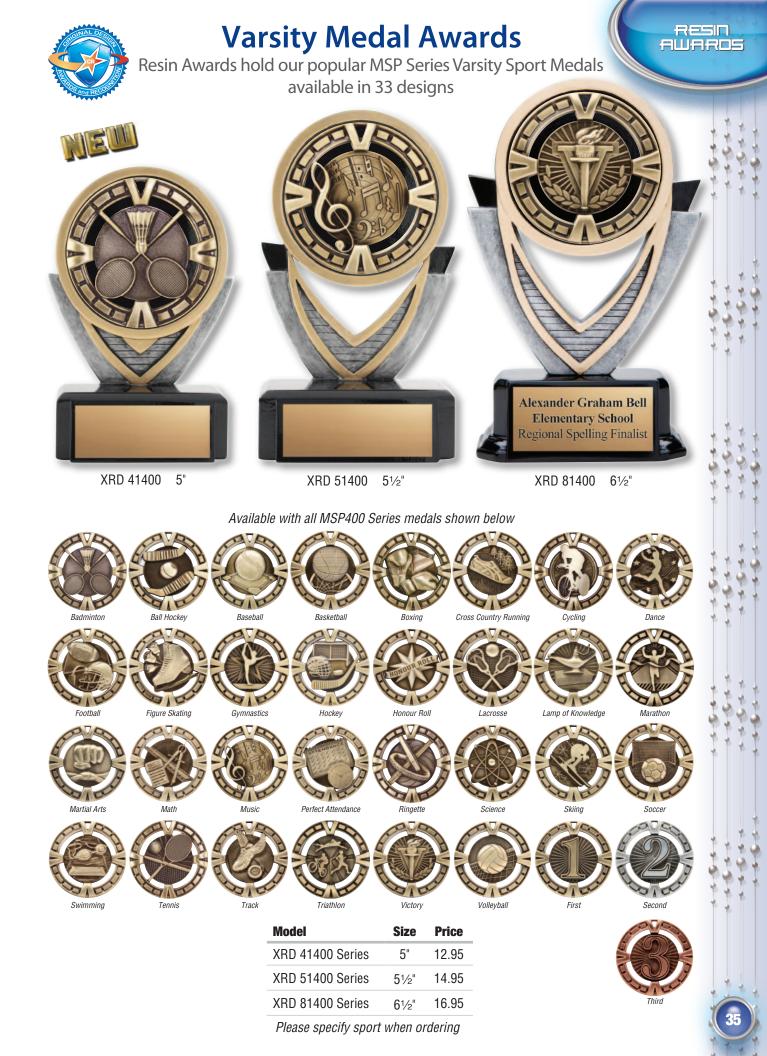

# M3XL Series Medals

Extra Large 2<sup>3</sup>/<sub>4</sub>" Diameter Sport Medals with bold colour graphics

MEDALS

M3SM2 Martial Arts

M3SM1 Music

M3SD5 Dance

M3SG1 Gymnastics

M3SC1 Cheer

M3SS2 Swimming

M3SV1 Volleyball

M3ST2 Track

M3ST1 Torch

Complimentary PPM3XL Series Plaques are available in 17 sports

SASKATCHEWAN RELAY Finals 2012 Provincial Champs Junior Girls

> PPM3ST 2 shown 5" x 7" **\$13.95**