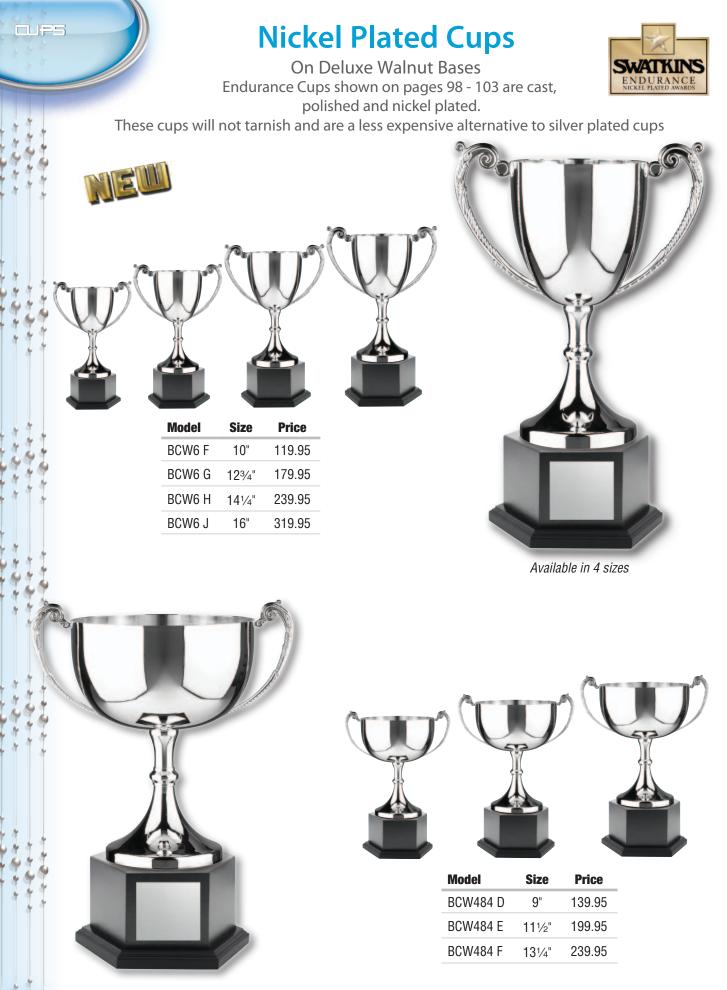

able in 4 sizes

| Model    | Size   | Price  |
|----------|--------|--------|
| MCZ 15 S | 73⁄4"  | 44.95  |
| MCZ 16 S | 9"     | 59.95  |
| MCZ 17 S | 101⁄4" | 79.95  |
| MCZ 18 S | 11½"   | 109.95 |
|          |        |        |

Nickel plated cups are suitable for engraving Please call for pricing All nickel plated cups are engraveable on body of cup or on plate on base London Rowing Club Dominion Day Regatta 2012

Available in 4 sizes

CUPS



# **Nickel Plated Cups**

Con Heavyweight Bases Endurance Cups shown on pages 98 - 103 are cast, polished and nickel plated. These cups will not tarnish and are a less expensive alternative to silver plated cups

Model Size **Price** 79.95 BCN6 F 101/4" BCN6 G 119.95 123⁄4" BCN6 H 189.95 141/4" BCN6 J 259.95 161⁄2" Available in 4 sizes









Available in 3 sizes

All nickel plated cups are engraveable on body of cup or on plate on base



# **Nickel Plated Cups**

On Deluxe Walnut Bases Endurance Cups shown on pages 98 - 103 are cast, polished and nickel plated.

These cups will not tarnish and are a less expensive alternative to silver plated cups



All nickel plated cups are engraveable on body of cup or on plate on base



Available in 3 sizes

NE



| Model   | Size   | Price  |
|---------|--------|--------|
| BCW11 F | 123⁄4" | 269.95 |
| BCW11 G | 153⁄4" | 399.95 |
|         |        |        |

All nickel plated cups are engraveable on body of cup or on plate on base

Available in 2 sizes

# **Nickel Plated Cups**

On Deluxe Walnut Bases Endurance Cups shown on pages 98 - 103 are cast, polished and nickel plated.