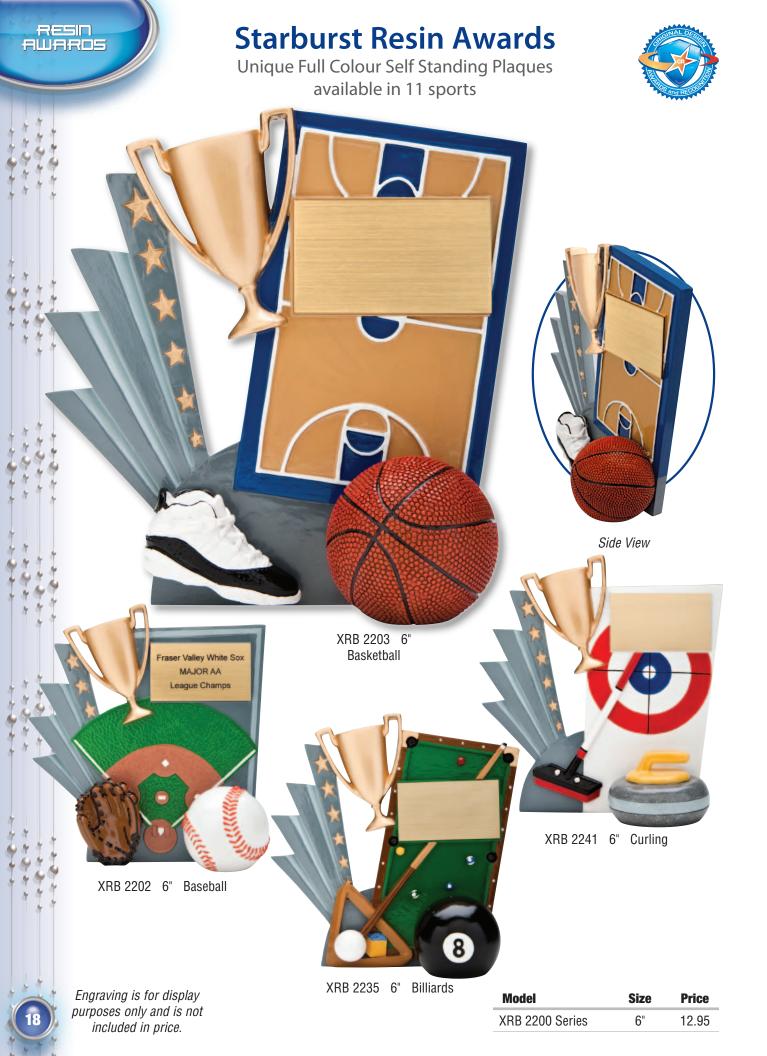

| Model           | Size | Price |
|-----------------|------|-------|
| XRB 2200 Series | 6"   | 12.95 |

RESIN AWAROS