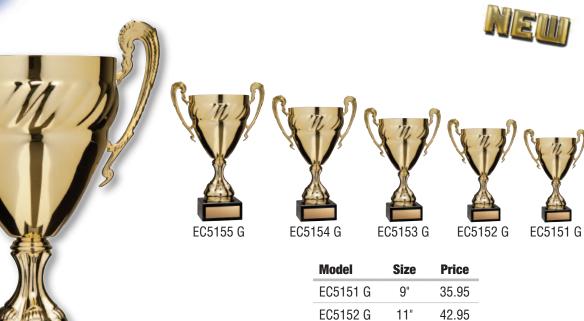

| 20.95 |
| EC1375 | 113⁄4" | 24.95 |
|        |        |       |

Available in 5 sizes







EC2331

| Model  | Size           | Price |
|--------|----------------|-------|
| EC2331 | 81⁄2"          | 20.95 |
| EC2332 | 91⁄2"          | 22.95 |
| EC2333 | 10¾"           | 25.95 |
| EC2334 | <b>11</b> 1⁄4" | 27.95 |
| EC2335 | 13"            | 33.95 |

Available in 5 sizes

# **Classic Series Euro Cups**



| Available | in 3 | sizes |
|-----------|------|-------|
| / wanabio |      | 01200 |

CUP



EC2727

EC2728

31.95

38.95

10"

**11**1⁄4"

| Model  | Size   | Price |
|--------|--------|-------|
| EC4161 | 101⁄4" | 54.95 |
| EC4162 | 113⁄4" | 64.95 |
| EC4163 | 131⁄4" | 77.95 |

Vernon Panthers Male Athlete of the Year 2012

Available in 3 sizes

# **Classic Series Euro Cups**



Available in 5 sizes

CUPS

 Model
 Size
 Price

 EC5151 G
 9"
 35.95

 EC5152 G
 11"
 42.95

 EC5153 G
 12½4"
 51.95

 EC5154 G
 14¼4"
 65.95

 EC5155 G
 15¾4"
 79.95





EC5151 S

EC5154 S

EC5153 S EC5152 S

| Model    | Size   | Price |
|----------|--------|-------|
| EC5151 S | 9"     | 35.95 |
| EC5152 S | 11"    | 42.95 |
| EC5153 S | 121⁄4" | 51.95 |
| EC5154 S | 141⁄4" | 65.95 |
| EC5155 S | 15¾"   | 79.95 |

Available in 5 sizes

## **Classic Series Euro Cups**



Available in 3 sizes

CUPS



EC6041

EC5276

EC6043



EC6042

EC6044

Available in 4 sizes

# **Classic Annual Cups**



| DACP 0000 | 19     | 099.90 |
|-----------|--------|--------|
| DACB 7126 | 221/2" | 429.95 |
| DACB 8250 | 26"    | 479.95 |
|           |        |        |

CUPS

# **Annual Cups**

CUP



##