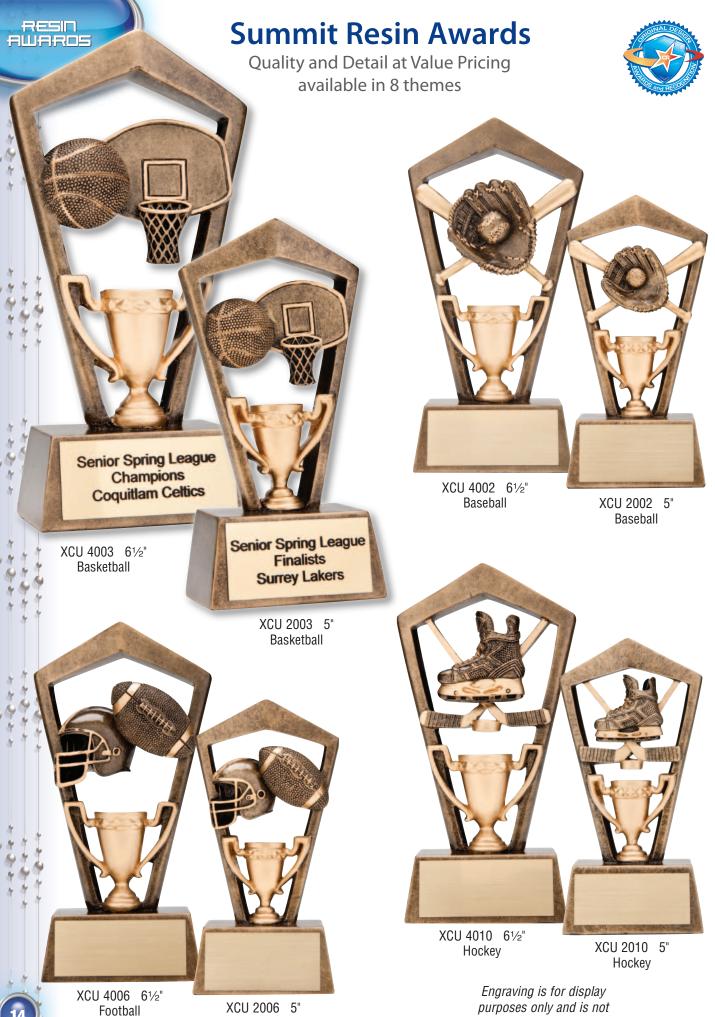

ale Basketball



TYKE 200M Winner





BH-557 **5**3⁄4" Male Bowler

BH-556 53/4" BH-585 53/4" Female Bowler Male Coach



BH-586 53/4" Female Coach





BH-540 53/4"

Cheerleader



BH-525 53/4"

Football



BH-543 53/4" Male Graduate



BH-542 53/4" Female Graduate

# **Bobble Heads**

Resin Bobble Head Sculptures on Star Bases



BH-547 53/4" Male Golf

BH-546 53/4" Female Golf



BH-562 53/4" Female Hockey



BH-569 53/4" Male Karate



Lacrosse

BH-553 53/4" Male Swimmer



BH-552 53/4" Female Swimmer



BH-598 53/4" Female Insert Holder

RESIN AWARDS

See Pages 48 and 49 for available inserts



BH-531 53/4" Male Soccer

BH-530 53/4" Female Soccer

| Model         | Size  | Price |
|---------------|-------|-------|
| BH 500 Series | 53⁄4" | 13.95 |

BH-599 53/4" Male Insert Holder



included in price.

Football



RESIN AWARDS

# **Colosseum Easel Plaques**

Updated Designs of our popular Resin Easel Plaque Series combine both classical and contemporary elements







# **Colosseum Easel Plaques**

Updated Designs of our popular Resin Easel Plaque Series combine both classical and contemporary elements



XRE 5036 Darts 7" x 51⁄2"



XRE 5007 Golf 7" x 5½"



RESIN AWARDS

XRE 5010 Hockey 7" x 51⁄2"



XRE 5080 Insert Holder 7" x 5½" Shown with XRI 3003 available with all XRI Inserts shown on page 38



XRE 5025 Lamp of Knowledge  $7" \times 51/2"$ 



XRE 5013 Soccer 7" x 51⁄2"

| Model           | Size     | Price |
|-----------------|----------|-------|
| XRE 5000 Series | 7" x 5½" | 12.95 |





| Model           | Size | Price |
|-----------------|------|-----