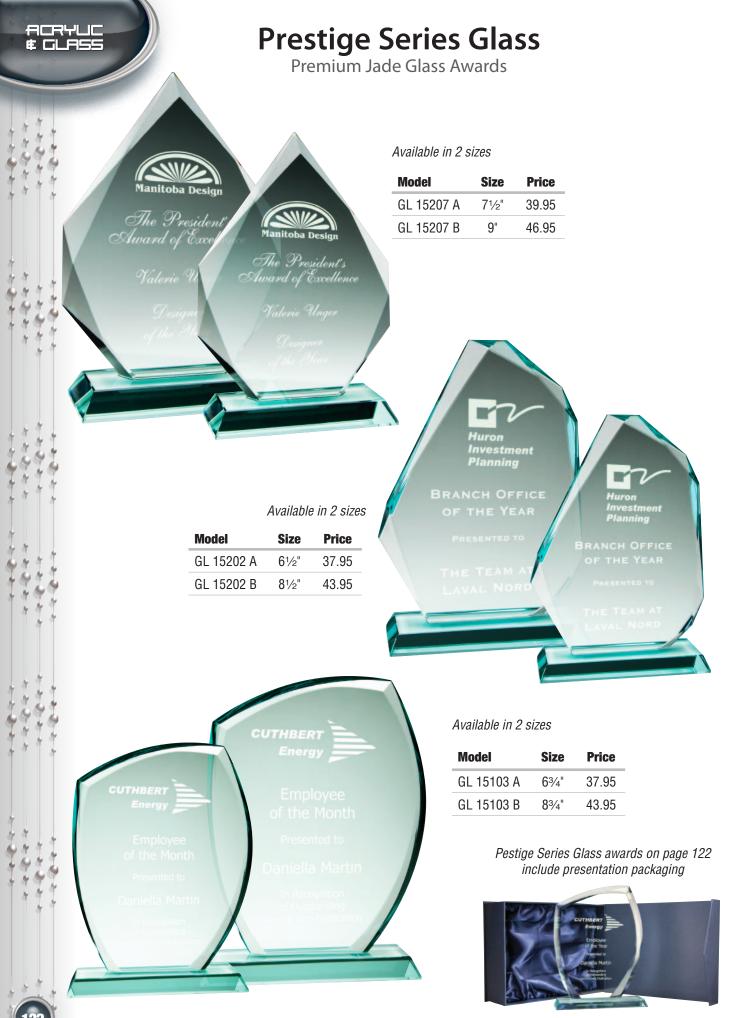

s cost effective method is perfect for small or large quantity projects. Please call for details.



#### We can embed or "float" your logo or object inside lucite ® awards





many shapes and styles

Lucite ® Embedments Your image is printed on paper using ink designed specifically for this process and embedded into lucite ® plaques and awards. Please call for details

## **Custom Acrylic**

We will design and produce your award or promotional piece in lucite <sup>®</sup> or acrylic



in many shapes and sizes to compliment your logo or event.

Logos and engraving are for display purposes only. All awards shown on page 119 are custom. Please call for details. Butterfl

ł

۴

### **Jade Glass Value Series**

Economy priced Jade Glass awards offer the versatility to suit any budget









# Midnight Series Glass Smoked glass awards mounted on piano finish black bases

ACRYUC ¢ GLAS



ICRYLLC

# **Golf Series Glass & Crystal** Jade Glass and Clear Crystal awards for any budget

|                |                                        |                                                                                                                |