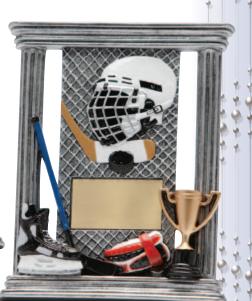

# **Colosseum Easel Plaques**

Updated Designs of our popular Resin Easel Plaque Series combine both classical and contemporary elements

# **Colosseum Easel Plaques**

Updated Designs of our popular Resin Easel Plaque Series combine both classical and contemporary elements

XRE 5036 Darts 7" x 51⁄2"

XRE 5007 Golf 7" x 5½"

RESIN AWARDS

XRE 5010 Hockey 7" x 51⁄2"