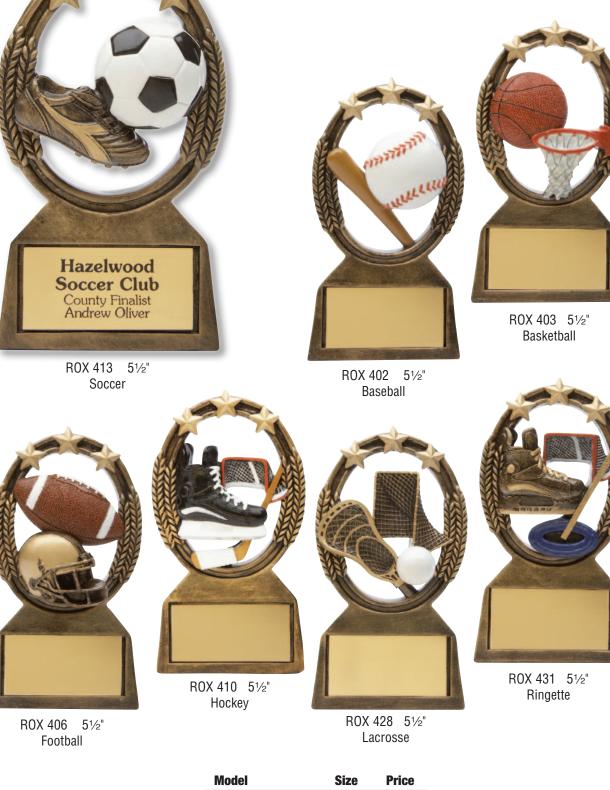

# **Tri Star Stands**

Participation awards available in the most popular team sports

| ROX 400 Series | 51⁄2" | 8.50 |
|----------------|-------|------|
|                |       |      |

|                                 | <b>Tri Star</b><br>Deluxe Resin Award St<br>Polystor | ands on Heavyweight       |                                                                    | REAUF          |                                                                                                                                                                                                                                                                                                                                                                                                                                                                                                                                                                                                                                                                                                                                                                                                                                                                                                                                                                                                                                                                                                                                                                                                                                                                                                                                                                                                                                                                                                                                                                                                                                                                                                                                                                                                                                                                                                                                                                                                                                                                                                                                                                                                                                                                                                                                                                                                                                                                                                                                                                                                                                                                                                |
|---------------------------------|------------------------------------------------------|---------------------------|--------------------------------------------------------------------|----------------|------------------------------------------------------------------------------------------------------------------------------------------------------------------------------------------------------------------------------------------------------------------------------------------------------------------------------------------------------------------------------------------------------------------------------------------------------------------------------------------------------------------------------------------------------------------------------------------------------------------------------------------------------------------------------------------------------------------------------------------------------------------------------------------------------------------------------------------------------------------------------------------------------------------------------------------------------------------------------------------------------------------------------------------------------------------------------------------------------------------------------------------------------------------------------------------------------------------------------------------------------------------------------------------------------------------------------------------------------------------------------------------------------------------------------------------------------------------------------------------------------------------------------------------------------------------------------------------------------------------------------------------------------------------------------------------------------------------------------------------------------------------------------------------------------------------------------------------------------------------------------------------------------------------------------------------------------------------------------------------------------------------------------------------------------------------------------------------------------------------------------------------------------------------------------------------------------------------------------------------------------------------------------------------------------------------------------------------------------------------------------------------------------------------------------------------------------------------------------------------------------------------------------------------------------------------------------------------------------------------------------------------------------------------------------------------------|
| aucuse of the second            |                                                      | K                         |                                                                    |                | 1 1 <b>1</b> 1 1 1 1 1 1 1 1 1 1 1 1 1 1 1 1                                                                                                                                                                                                                                                                                                                                                                                                                                                                                                                                                                                                                                                                                                                                                                                                                                                                                                                                                                                                                                                                                                                                                                                                                                                                                                                                                                                                                                                                                                                                                                                                                                                                                                                                                                                                                                                                                                                                                                                                                                                                                                                                                                                                                                                                                                                                                                                                                                                                                                                                                                                                                                                   |
|                                 |                                                      |                           |                                                                    |                | 1 1 2 1 1 1<br>1 1 2 1 1<br>1 1 2 1 1<br>1 1 2 1 1<br>1 1 1 2 1<br>1 1 1 1<br>1 1 1<br>1 1 1 1<br>1 1 1 1 1 1 1 1 1 1 1 1 1 1 1 1 1 1 1 1                                                                                                                                                                                                                                                                                                                                                                                                                                                                                                                                                                                                                                                                                                                                                                                                                                                                                                                                                                                                                                                                                                                                                                                                                                                                                                                                                                                                                                                                                 |
| ROX 602 7"<br>Baseball          | ROX 603 7"<br>Basketball                             | HOCK                      | RTH YORK<br>EY ASSOCIATION<br>Minor Atom                           |                | 1. 1. 1. 1. 1. 1. 1. 1. 1. 1. 1. 1. 1. 1                                                                                                                                                                                                                                                                                                                                                                                                                                                                                                                                                                                                                                                                                                                                                                                                                                                                                                                                                                                                                                                                                                                                                                                                                                                                                                                                                                                                                                                                                                                                                                                                                                                                                                                                                                                                                                                                                                                                                                                                                                                                                                                                                                                                                                                                                                                                                                                                                                                                                                                                                                                                                                                       |
|                                 |                                                      | Pla                       | Minor Atom<br>yoff Champions<br>ROX 610 7"<br>Hockey<br>Size<br>7" | Price<br>12.95 | 1 1 1 1 1 1 1 1 1 1 1 1 1 1 1 1 1 1 1                                                                                                                                                                                                                                                                                                                                                                                                                                                                                                                                                                                                                                                                                                                                                                                                                                                                                                                                                                                                                                                                                                                                                                                                                                                                                                                                                                                                                                                                                                                                                                                                                                                                                                                                                                                                                                                                                                                                                                                                                                                                                                                                                                                                                                                                                                                                                                                                                                                                                                                                                                                                                                                          |
| ROX 606 7"<br>Football          | ROX 607 7"<br>Golf                                   |                           |                                                                    |                |                                                                                                                                                                                                                                                                                                                                                                                                                                                                                                                                                                                                                                                                                                                                                                                                                                                                                                                                                                                                                                                                                                                                                                                                                                                                                                                                                                                                                                                                                                                                                                                                                                                                                                                                                                                                                                                                                                                                                                                                                                                                                                                                                                                                                                                                                                                                                                                                                                                                                                                                                                                                                                                                                                |
|                                 |                                                      |                           |                                                                    |                | 1. 1. 1. 1.<br>1. 1. 1.<br>1. 1. 1.<br>1. 1. 1.<br>1. 1. 1.<br>1. 1. 1.<br>1. 1. 1.<br>1. 1. 1.<br>1. 1. 1.<br>1. 1. 1. 1. 1. 1. 1. 1. 1. 1. 1. 1. 1. 1 |
|                                 |                                                      |                           |                                                                    |                |                                                                                                                                                                                                                                                                                                                                                                                                                                                                                                                                                                                                                                                                                                                                                                                                                                                                                                                                                                                                                                                                                                                                                                                                                                                                                                                                                                                                                                                                                                                                                                                                                                                                                                                                                                                                                                                                                                                                                                                                                                                                                                                                                                                                                                                                                                                                                                                                                                                                                                                                                                                                                                                                                                |
| ROX 625 7"<br>Lamp of Knowledge | ROX 628 7"<br>Lacrosse                               | ROX 613 7"<br>Soccer      | ROX 6<br>Vic                                                       | 01 7"<br>tory  |                                                                                                                                                                                                                                                                                                                                                                                                                                                                                                                                                                                                                                                                                                                                                                                                                                                                                                                                                                                                                                                                                                                                                                                                                                                                                                                                                                                                                                                                                                                                                                                                                                                                                                                                                                                                                                                                                                                                                                                                                                                                                                                                                                                                                                                                                                                                                                                                                                                                                                                                                                                                                                                                                                |
|                                 | Engraving is a purposes only                         | for display<br>and is not |                                                                    |                |                                                                                                                                                                                                                                                                                                                                                                                                                                                                                                                                                                                                                                                                                                                                                                                                                                                                                                                                                                                                                                                                                                                                                                                                                                                                                                                                                                                                                                                                                                                                                                                                                                                                                                                                                                                                                                                                                                                                                                                                                                                                                                                                                                                                                                                                                                                                                                                                                                                                                                                                                                                                                                                                                                |

# **Tri Star Stands**

Deluxe Resin Award Stands on Heavyweight Polystone Bases RESIN AWARDS

| Model          | Size | Price |
|----------------|------|-------|
| ROX 600 Series | 7"   | 12.95 |

## **Tri Star Stands** Prestigious yet affordable awards available in 44 Sports and Activities

| Model          | Size | Price |
|----------------|------|-------|
| ROX 600 Series | 7"   | 12.95 |

RESIN AWARDS