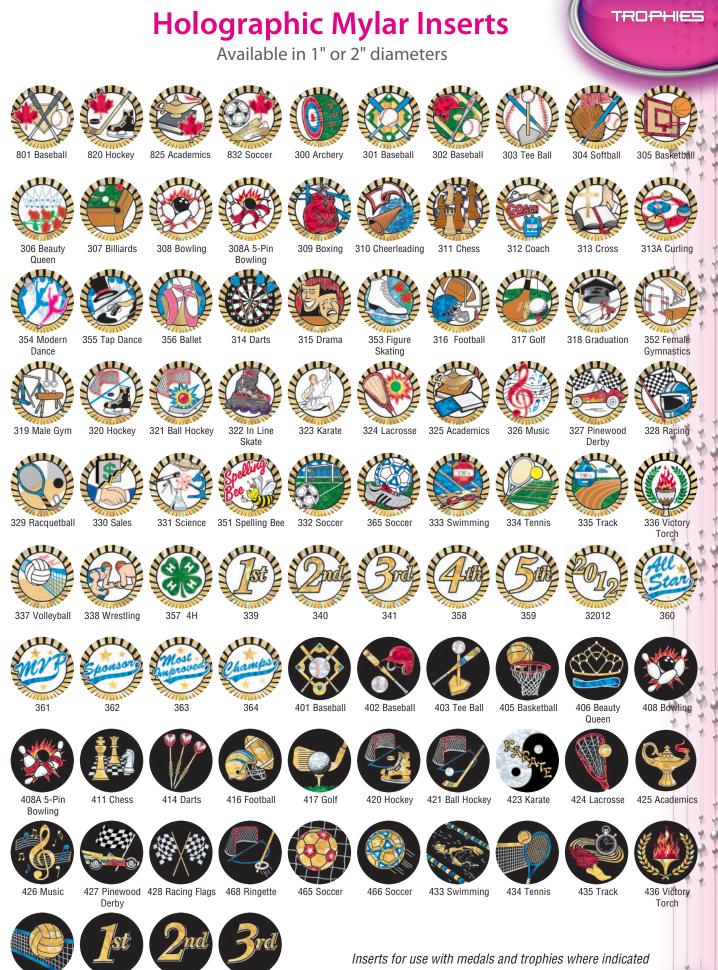

#### **Photo Inserts**

Available in 1" or 2" diameters

Inserts for use with medals and trophies where indicated

437 Volleyball