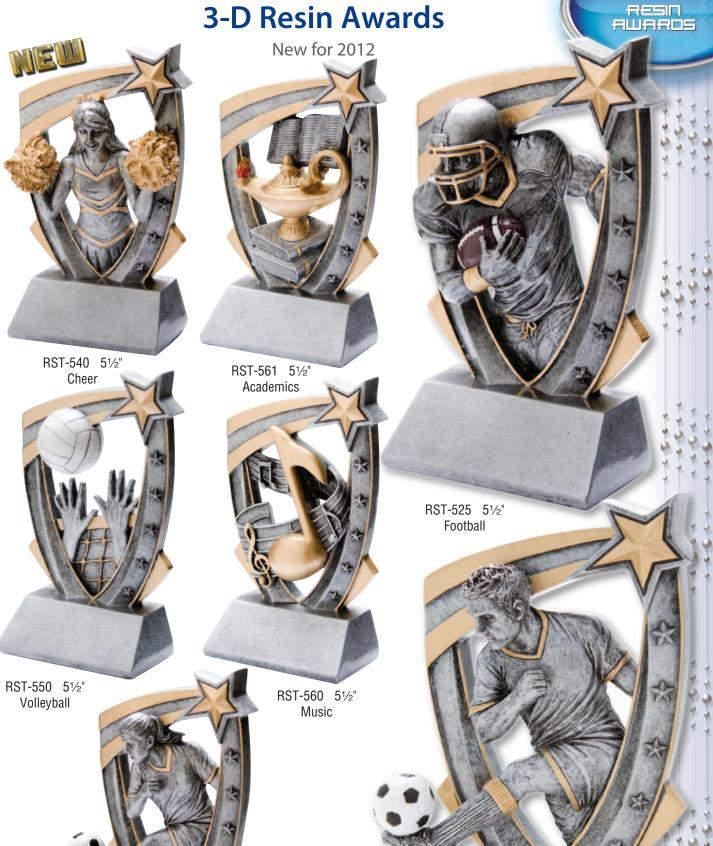

## **3-D Resin Awards**

New for 2012

RST-511 51/2" Male Baseball

RST-516 51/2" Female Softball

RST-533 51/2" Male Hockey

RESIN AWARDS

RST-521 51/2" Male Basketball

RST-520 51/2" Female Basketball

| Model          | Size  | Price |
|----------------|-------|-------|
| RST 500 Series | 51⁄2" | 12.95 |

# **3-D Resin Awards**

RST-530 51/2" Female Soccer

RST-531 51/2" Male Soccer

9

RSL-1013 4<sup>3</sup>/<sub>4</sub>" Soccer

10