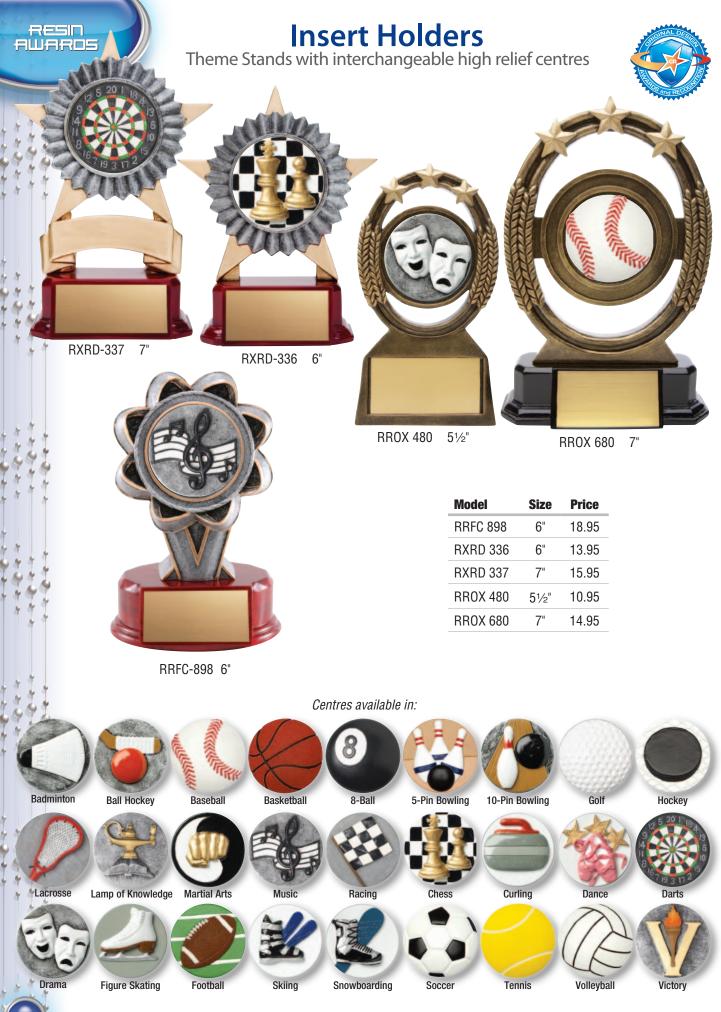

XRE 5080 Insert Holder 7" x 5½" Shown with XRI 3003 available with all XRI Inserts shown on page 38

XRE 5025 Lamp of Knowledge  $7" \times 51/2"$ 

XRE 5013 Soccer 7" x 51⁄2"

| Model           | Size     | Price |
|-----------------|----------|-------|
| XRE 5000 Series | 7" x 5½" | 12.95 |