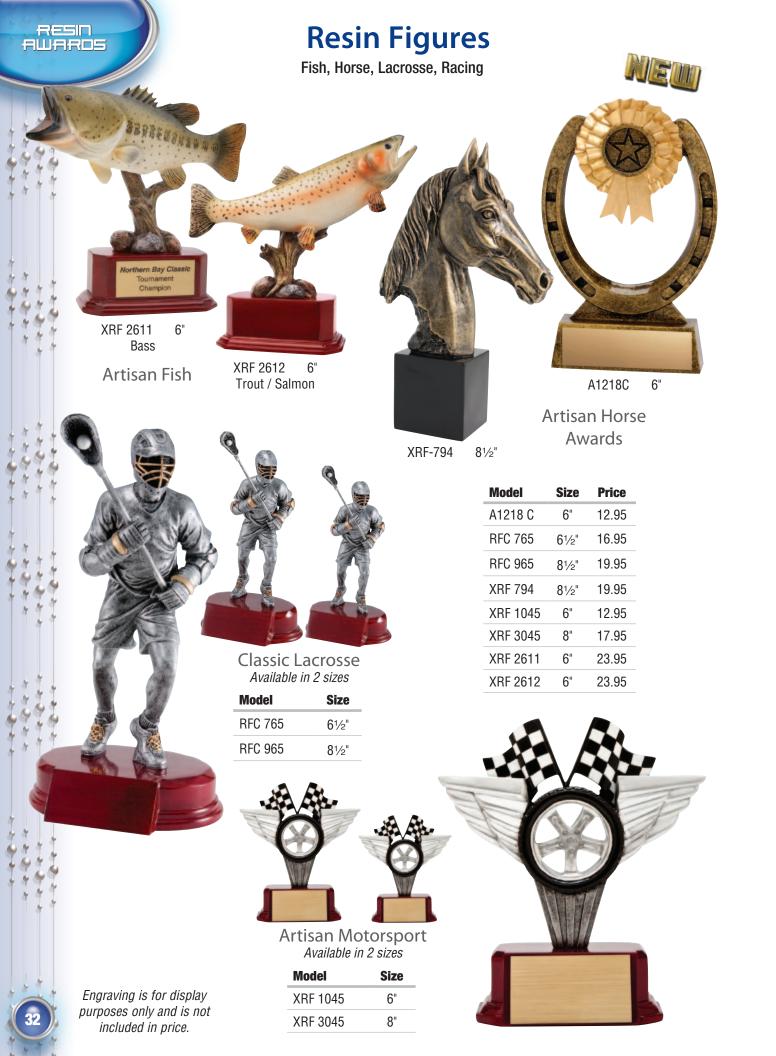

# **Resin Figures**

Basketball, Curling, Darts, Football

Artisan Curling Available in 2 sizes

| Model    | Size |
|----------|------|
| XRF 3041 | 7"   |
| XRF 5041 | 9"   |

Classic Football<br/>Available in 2 sizesModelSizeRFC 7256"RFC 9258"

RESIN AWARDS

| NE         |       |
|------------|-------|
| Pinnacle I | Darts |
| Model      | Size  |
| A1276 B    | 71⁄4" |

Classic Basketball Model Size RFC-921 Male 8" RFC-920 Female 8"

| Model   | Size  | Price | Model        | Size       | Price     |
|---------|-------|-------|--------------|------------|-----------|
| A1276 B | 71⁄4" | 15.95 | RFC 925      | 8"         | 19.95     |
| RFC 725 | 6"    | 16.95 | XRF 3041     | 7"         | 17.95     |
| RFC 920 | 8"    | 19.95 | XRF 5041     | 9"         | 34.95     |
| RFC 921 | 8"    | 19.95 | Engraving is | s for disp | lay purpo |