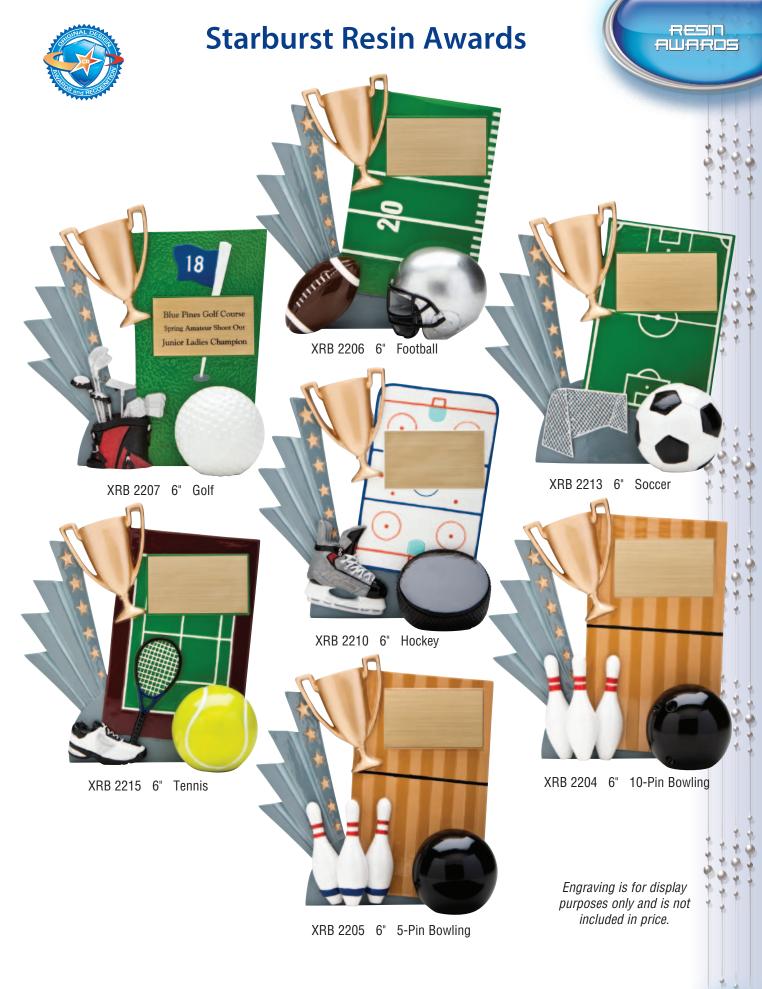

| Model           | Size | Price |
|-----------------|------|-------|
| XRB 2200 Series | 6"   | 12.95 |

RESIN AWAROS