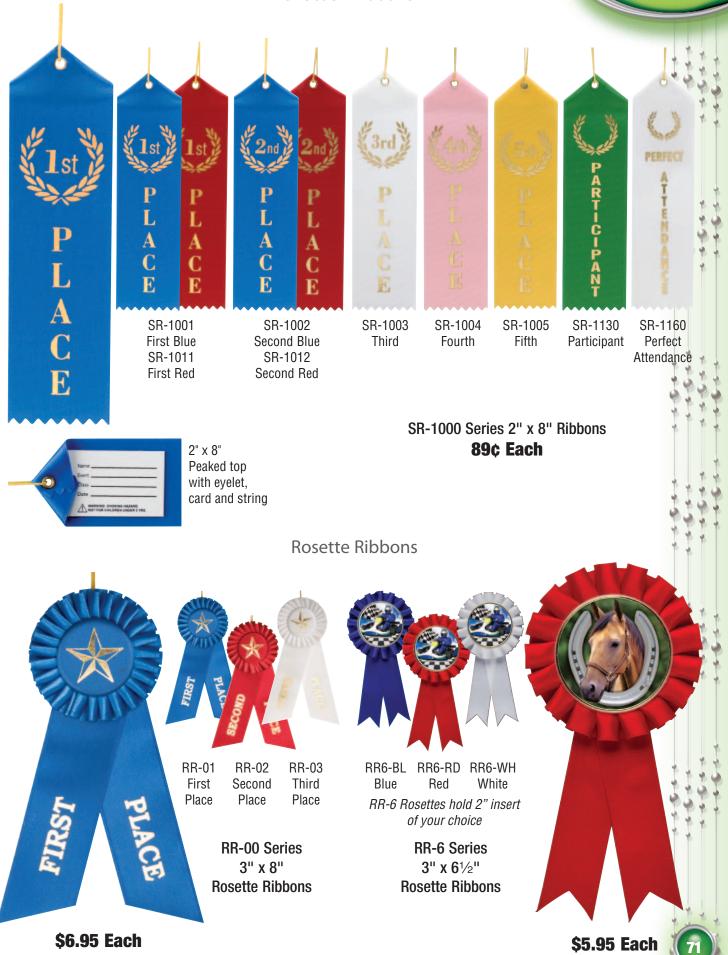

# **Tri Star Stands**

Participation awards available in the most popular team sports

| ROX 400 Series | 51⁄2" | 8.50 |
|----------------|-------|------|
|                |       |      |

|                                 | <b>Tri Star</b><br>Deluxe Resin Award St<br>Polystor | ands on Heavyweight       |                                                                    | REAUF          |                                                                                                                                                                                                                                                                                                                                                                                                                                                                                                                                                                                                                                                                                                                                                                                                                                                                                                                                                                                                                                                                                                                                                                                                                                                                                                                                                                                                                                                                                                                                                                                                                                                                                                                                                                                                                                                                                                                                                                                                                                                                                                                                                                                                                                                                                                                                                                                                                                                                                                                                                                                                                                                                                                |
|---------------------------------|------------------------------------------------------|---------------------------|--------------------------------------------------------------------|----------------|------------------------------------------------------------------------------------------------------------------------------------------------------------------------------------------------------------------------------------------------------------------------------------------------------------------------------------------------------------------------------------------------------------------------------------------------------------------------------------------------------------------------------------------------------------------------------------------------------------------------------------------------------------------------------------------------------------------------------------------------------------------------------------------------------------------------------------------------------------------------------------------------------------------------------------------------------------------------------------------------------------------------------------------------------------------------------------------------------------------------------------------------------------------------------------------------------------------------------------------------------------------------------------------------------------------------------------------------------------------------------------------------------------------------------------------------------------------------------------------------------------------------------------------------------------------------------------------------------------------------------------------------------------------------------------------------------------------------------------------------------------------------------------------------------------------------------------------------------------------------------------------------------------------------------------------------------------------------------------------------------------------------------------------------------------------------------------------------------------------------------------------------------------------------------------------------------------------------------------------------------------------------------------------------------------------------------------------------------------------------------------------------------------------------------------------------------------------------------------------------------------------------------------------------------------------------------------------------------------------------------------------------------------------------------------------------|
| aucuse of the second            |                                                      | K                         |                                                                    |                | 1 1 <b>1</b> 1 1 1 1 1 1 1 1 1 1 1 1 1 1 1 1                                                                                                                                                                                                                                                                                                                                                                                                                                                                                                                                                                                                                                                                                                                                                                                                                                                                                                                                                                                                                                                                                                                                                                                                                                                                                                                                                                                                                                                                                                                                                                                                                                                                                                                                                                                                                                                                                                                                                                                                                                                                                                                                                                                                                                                                                                                                                                                                                                                                                                                                                                                                                                                   |
|                                 |                                                      |                           |                                                                    |                | 1 1 2 1 1 1<br>1 1 2 1 1<br>1 1 2 1 1<br>1 1 2 1 1<br>1 1 1 2 1<br>1 1 1 1<br>1 1 1<br>1 1 1 1<br>1 1 1 1 1 1 1 1 1 1 1 1 1 1 1 1 1 1 1 1                                                                                                                                                                                                                                                                                                                                                                                                                                                                                                                                                                                                                                                                                                                                                                                                                                                                                                                                                                                                                                                                                                                                                                                                                                                                                                                                                                                                                                                                                 |
| ROX 602 7"<br>Baseball          | ROX 603 7"<br>Basketball                             | HOCK                      | RTH YORK<br>EY ASSOCIATION<br>Minor Atom                           |                | 1. 1. 1. 1. 1. 1. 1. 1. 1. 1. 1. 1. 1. 1                                                                                                                                                                                                                                                                                                                                                                                                                                                                                                                                                                                                                                                                                                                                                                                                                                                                                                                                                                                                                                                                                                                                                                                                                                                                                                                                                                                                                                                                                                                                                                                                                                                                                                                                                                                                                                                                                                                                                                                                                                                                                                                                                                                                                                                                                                                                                                                                                                                                                                                                                                                                                                                       |
|                                 |                                                      | Pla                       | Minor Atom<br>yoff Champions<br>ROX 610 7"<br>Hockey<br>Size<br>7" | Price<br>12.95 | 1 1 1 1 1 1 1 1 1 1 1 1 1 1 1 1 1 1 1                                                                                                                                                                                                                                                                                                                                                                                                                                                                                                                                                                                                                                                                                                                                                                                                                                                                                                                                                                                                                                                                                                                                                                                                                                                                                                                                                                                                                                                                                                                                                                                                                                                                                                                                                                                                                                                                                                                                                                                                                                                                                                                                                                                                                                                                                                                                                                                                                                                                                                                                                                                                                                                          |
| ROX 606 7"<br>Football          | ROX 607 7"<br>Golf                                   |                           |                                                                    |                |                                                                                                                                                                                                                                                                                                                                                                                                                                                                                                                                                                                                                                                                                                                                                                                                                                                                                                                                                                                                                                                                                                                                                                                                                                                                                                                                                                                                                                                                                                                                                                                                                                                                                                                                                                                                                                                                                                                                                                                                                                                                                                                                                                                                                                                                                                                                                                                                                                                                                                                                                                                                                                                                                                |
|                                 |                                                      |                           |                                                                    |                | 1. 1. 1. 1.<br>1. 1. 1.<br>1. 1. 1.<br>1. 1. 1.<br>1. 1. 1.<br>1. 1. 1.<br>1. 1. 1.<br>1. 1. 1.<br>1. 1. 1.<br>1. 1. 1. 1. 1. 1. 1. 1. 1. 1. 1. 1. 1. 1 |
|                                 |                                                      |                           |                                                                    |                |                                                                                                                                                                                                                                                                                                                                                                                                                                                                                                                                                                                                                                                                                                                                                                                                                                                                                                                                                                                                                                                                                                                                                                                                                                                                                                                                                                                                                                                                                                                                                                                                                                                                                                                                                                                                                                                                                                                                                                                                                                                                                                                                                                                                                                                                                                                                                                                                                                                                                                                                                                                                                                                                                                |
| ROX 625 7"<br>Lamp of Knowledge | ROX 628 7"<br>Lacrosse                               | ROX 613 7"<br>Soccer      | ROX 6<br>Vic                                                       | 01 7"<br>tory  |                                                                                                                                                                                                                                                                                                                                                                                                                                                                                                                                                                                                                                                                                                                                                                                                                                                                                                                                                                                                                                                                                                                                                                                                                                                                                                                                                                                                                                                                                                                                                                                                                                                                                                                                                                                                                                                                                                                                                                                                                                                                                                                                                                                                                                                                                                                                                                                                                                                                                                                                                                                                                                                                                                |
|                                 | Engraving is a purposes only                         | for display<br>and is not |                                                                    |                |                                                                                                                                                                                                                                                                                                                                                                                                                                                                                                                                                                                                                                                                                                                                                                                                                                                                                                                                                                                                                                                                                                                                                                                                                                                                                                                                                                                                                                                                                                                                                                                                                                                                                                                                                                                                                                                                                                                                                                                                                                                                                                                                                                                                                                                                                                                                                                                                                                                                                                                                                                                                                                                                                                |

# **Tri Star Stands**

Prestigious yet affordable awards available in 44 Sports and Activities

ROX 692 7" Badminton

Ball Hockey ROX 627 7"

ROX 635 7" Billiards

ROX 647 7" BMX

ROX 605 7" 5-Pin Bowling

ROX 662 7" Coach

ROX 622 7"

ROX 639 7" Boxing

ROX 641 7" Curling

ROX 650 7" Chess

ROX 652 7"

| Model          | Size | Price |
|----------------|------|-------|
| ROX 600 Series | 7"   | 12.95 |

Cricket

# **Tri Star Stands**

Deluxe Resin Award Stands on Heavyweight Polystone Bases RESIN AWARDS

| Model          | Size | Price |
|----------------|------|-------|
| ROX 600 Series | 7"   | 12.95 |

## **Tri Star Stands** Prestigious yet affordable awards available in 44 Sports and Activities

| Model          | Size | Price |
|----------------|------|-------|
| ROX 600 Series | 7"   | 12.95 |

RESIN AWARDS