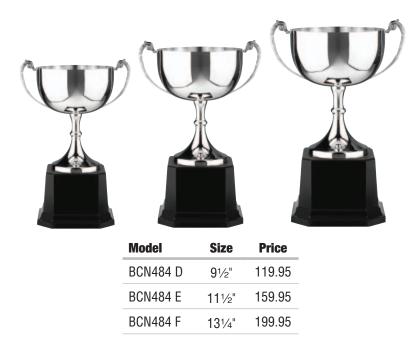

Available in 4 sizes

| Model    | Size   | Price  |
|----------|--------|--------|
| MCZ 15 S | 73⁄4"  | 44.95  |
| MCZ 16 S | 9"     | 59.95  |
| MCZ 17 S | 101⁄4" | 79.95  |
| MCZ 18 S | 11½"   | 109.95 |
|          |        |        |

Nickel plated cups are suitable for engraving Please call for pricing All nickel plated cups are engraveable on body of cup or on plate on base London Rowing Club Dominion Day Regatta 2012

Available in 4 sizes

CUPS



# **Nickel Plated Cups**

Con Heavyweight Bases Endurance Cups shown on pages 98 - 103 are cast, polished and nickel plated. These cups will not tarnish and are a less expensive alternative to silver plated cups

Model Size **Price** 79.95 BCN6 F 101/4" BCN6 G 119.95 123⁄4" BCN6 H 189.95 141/4" BCN6 J 259.95 161⁄2" Available in 4 sizes









Available in 3 sizes

All nickel plated cups are engraveable on body of cup or on plate on base



# **Nickel Plated Cups**

On Deluxe Walnut Bases Endurance Cups shown on pages 98 - 103 are cast, polished and nickel plated.

These cups will not tarnish and are a less expensive alternative to silver plated cups



All nickel plated cups are engraveable on body of cup or on plate on base



Available in 3 sizes

NE



| Model   | Size   | Price  |
|---------|--------|--------|
| BCW11 F | 123⁄4" | 269.95 |
| BCW11 G | 153⁄4" | 399.95 |
|         |        |        |

All nickel plated cups are engraveable on body of cup or on plate on base

Available in 2 sizes

# **Nickel Plated Cups**

On Deluxe Walnut Bases Endurance Cups shown on pages 98 - 103 are cast, polished and nickel plate