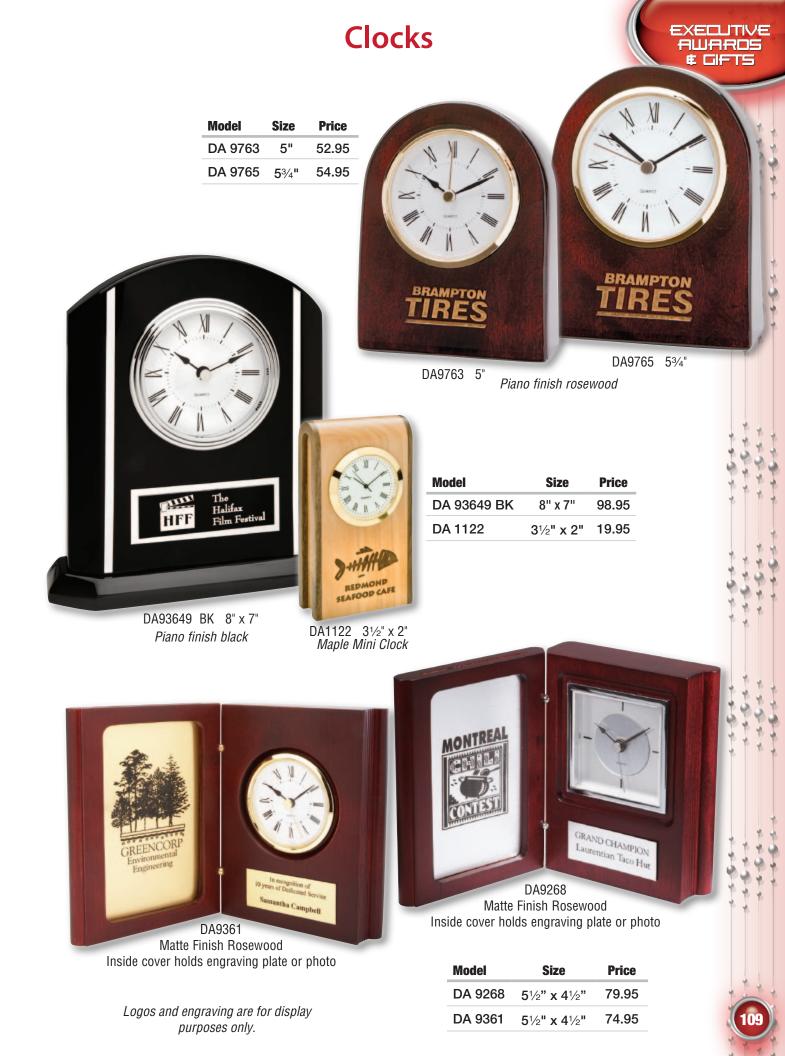

| 1                                   |              |                                                          | 1                                     |          | Y     |
|                                     |                           | DA1417 14.95                       |                                     |              |                                                          | L.                                    | 07       | ķ     |
|                                     |                           |                                    |                                     |              |                                                          |                                       | 4        |       |



Holds 100 4" x 6" Photos

are for display purposes only.



### **Glass Clocks**



EXECUTIVE AWARDS ¢ GIFTS

| Model     | Size      | Price |  |
|-----------|-----------|-------|--|
| GLC 225 B | 5¼" x 3¾" | 49.95 |  |
| GLC 225 J | 5¼" x 3¾" | 49.95 |  |

| Model    | Size | Price |  |
|----------|------|-------|--|
| GLC 5055 | 5¾"  | 69.95 |  |
| GLC 7655 | 6¾"  | 74.95 |  |



GLC 225B 5¼" x 3¾"



GCYC 306 6" x 4" x 1" Crystal

110



DA 9372 51⁄2" x 41⁄2" Glass / Aluminum

| Model    | Size         | Each  |
|----------|--------------|-------|
| GCYC 306 | 6" x 4" x 1" | 89.95 |
| DA 9372  | 5½" x 4½"    | 94.95 |
| DA 9075  | 7" x 7"      | 84.95 |



DA9075 7" x 7" Beveled Glass

|                                                                                                                                        | Clocks