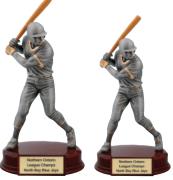

Classic Male Baseball Available in 2 sizes

| Model   | Size | Price |  |
|---------|------|-------|--|
| RFC 711 | 7"   | 16.95 |  |
| RFC 911 | 10"  | 19.95 |  |

Classic Female Softball Available in 2 sizes