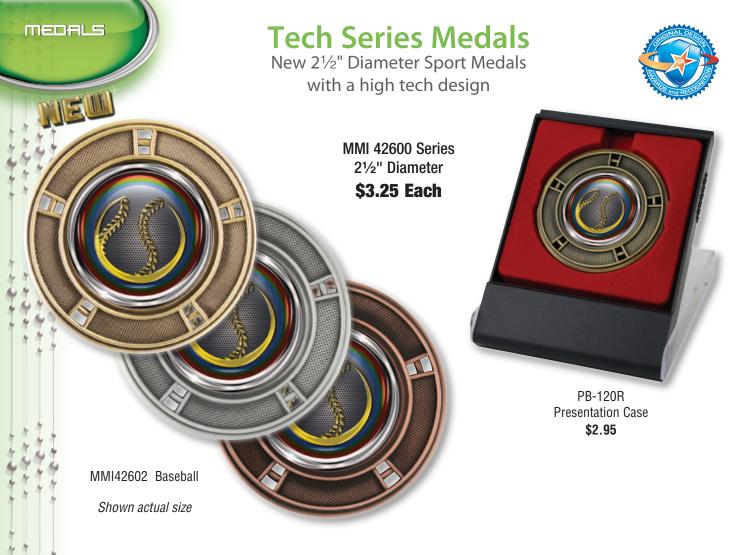

#### **Radiant Series Medals**

2-Tone metallic medals available in 2 sizes and 3 finishes

MMI 67400 Series

MMI67406 Football Shown actual size in 3 available colours MMI 37400 and MMI 67400 Series are available in 17 sports shown on page 57

Engrave

your message

here

Back

MMI 37400 Series 2" Diameter **\$2.95 Each** 

Available in Antique Gold, Antique Silver and Antique Bronze finishes

MMI37406 Football Shown actual size in 3 available colours

PB-120R Presentation Case Holds MMI37400 Series \$2.95

PB-135R Presentation Case Holds MMI67400 Series **\$2.95** 

See page 37 and 73 for comlimentary Plaques and Awards