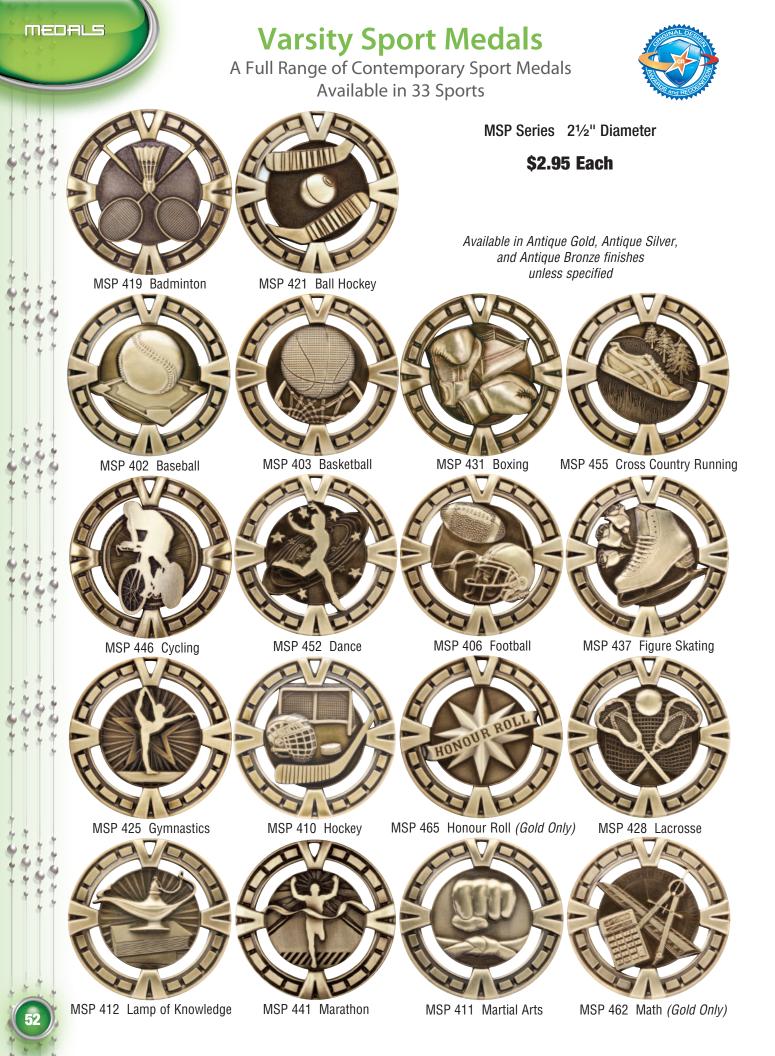

### **Varsity Sport Medals**

Modern Style at a Great Price

MEDALS

Available in Antique Gold, Antique Silver, and Antique Bronze finishes

MMI42603 Basketball

MMI42610 Hockey Puck

MMI42625 Gymastics Female

MMI42663 Hockey Player

MMI42626 Gymastics Male

MMI42664 Hockey Goalie

MMI42606 Football

MMI42628 Lacrosse

MEDALS