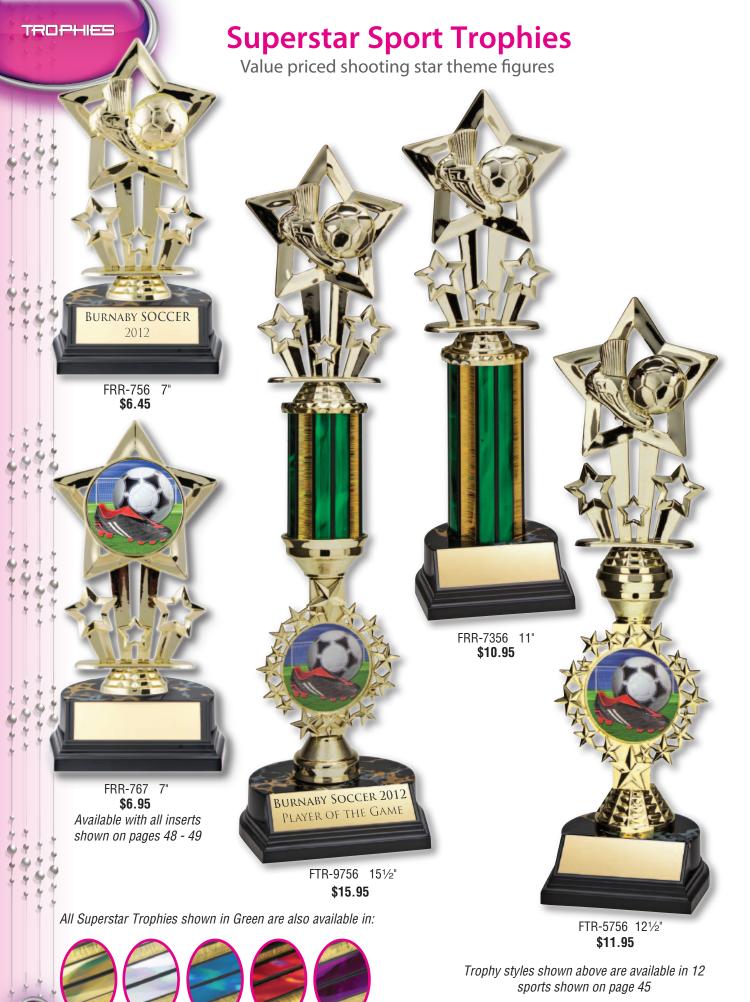

# **Superstar Sport Trophies**

FRR-754 7" FRR-755 7" FRR-757 7" FRR-771 7" Baseball Basketball Chess Football FRR-761 7" Gymnastics FRR-759 7" FRR-773 7" FRR-762 7" Hockey Lamp of Knowledge Music

FRR-756 7" Soccer

FRR-760 7" Track

FRR-764 7"

Victory

FRR-767 7" Available with all inserts shown on pages 48 - 49

See page 44 for available trophy styles

TROPHIES