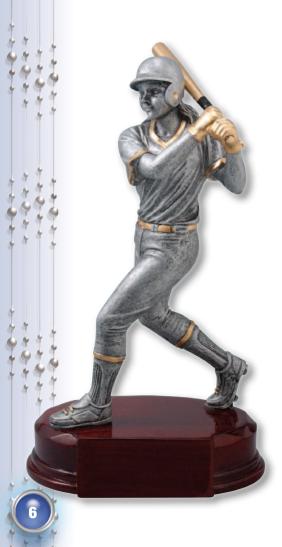

# **Baseball Resin Sculptures**

Sentinel Male Baseball Available in 3 sizes

| Model   | Size  | Price |
|---------|-------|-------|
| A1376 A | 6"    | 11.95 |
| A1376 B | 71⁄4" | 16.95 |
| A1376 C | 83⁄4" | 20.95 |