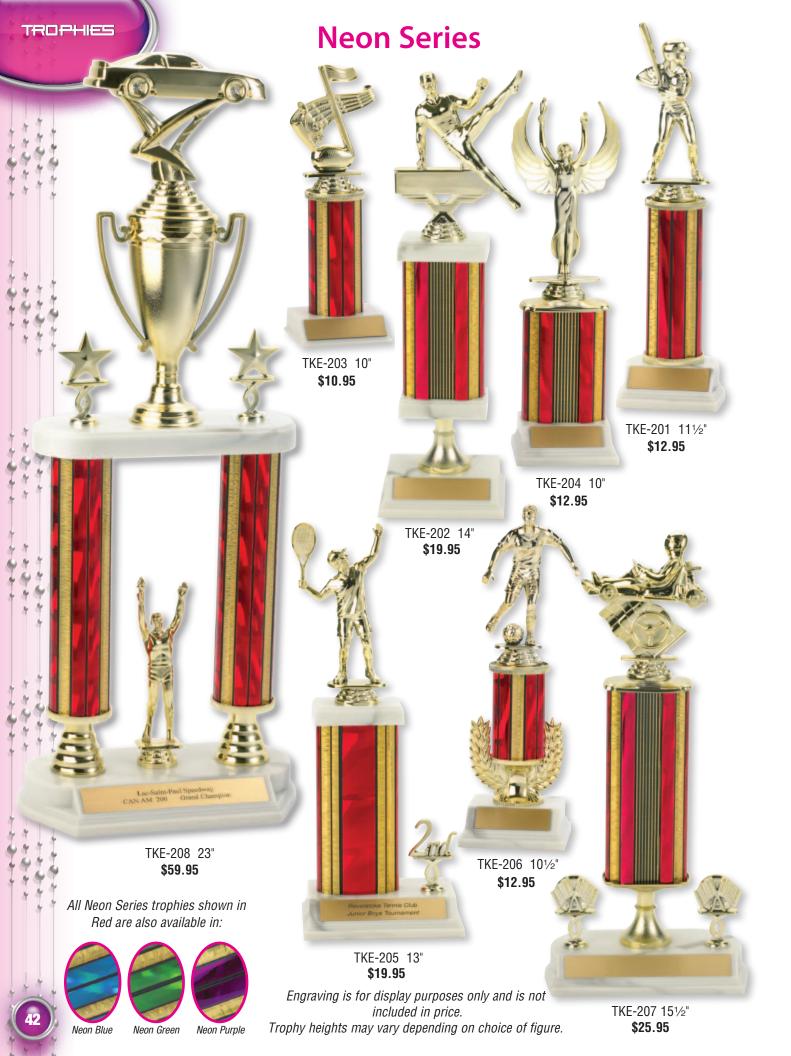

| F                                                                                                    | FC 945 10 <sup>1</sup> /2" 19.95 |





Available in 21 activities shown below



included in price.

















Engraving is for display purposes only and is not included in price.

Neon Gold

ЛЛ

Neon Silver

Silver Neon Blue

Neon Red Neon Purple

# **Superstar Sport Trophies**

FRR-754 7" FRR-755 7" FRR-757 7" FRR-771 7" Baseball Basketball Chess Football FRR-761 7" Gymnastics FRR-759 7" FRR-773 7" FRR-762 7" Hockey Lamp of Knowledge Music

FRR-756 7" Soccer

FRR-760 7" Track

FRR-764 7"

Victory



FRR-767 7" Available with all inserts shown on pages 48 - 49

See page 44 for available trophy styles



TROPHIES

### **Economy Insert Awards**

TROPHIES

Clear easel stands with full colour activity inserts





TROPHIES

#### **Photo Inserts**

Available in 1" or 2" diameters



Inserts for use with medals and trophies where indicated



437 Volleyball





# M3XL Series Medals

Extra Large 2