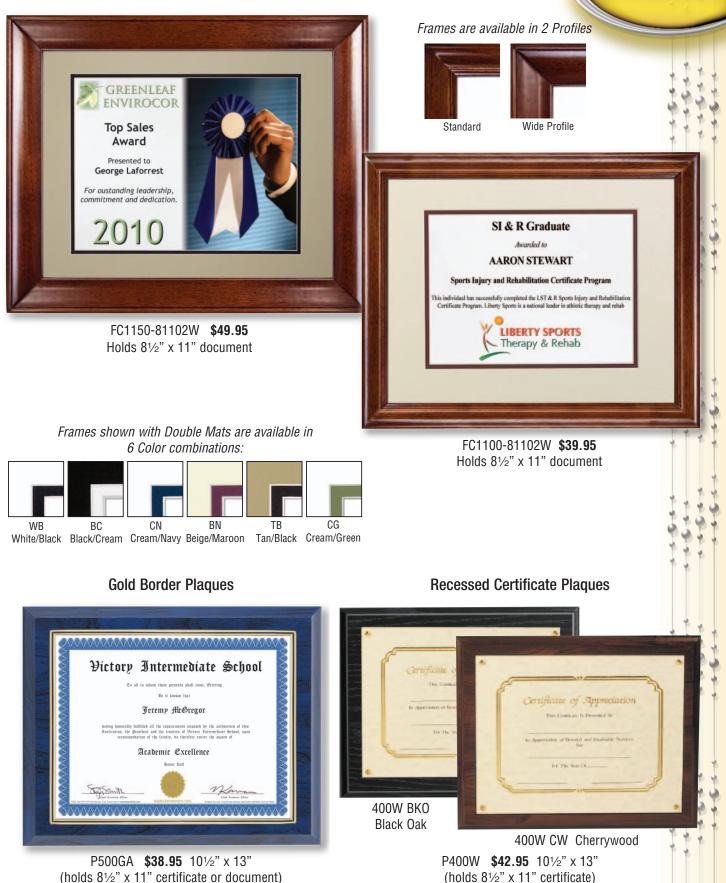

-|
| GLM 374 BL | 6" x 4"     | 19.95 |
| GLM 674 BL | 7" x 5"     | 23.95 |

Available in most sports and activities

# Frosted Silver with gold trim *available in 2 sizes*

| Model     | Description | Each  |
|-----------|-------------|-------|
| GLM 374 S | 6" x 4"     | 19.95 |
| GLM 674 S | 7" x 5"     | 23.95 |

Available in most sports and activities





#### Smoke Glass Upright Plaque with base available in 3 sizes

| Model      | Description               | Each  |
|------------|---------------------------|-------|
| GLSM1022 A | <b>6</b> <sup>1</sup> /4" | 27.95 |
| GLSM1022 B | <b>7</b> ½"               | 29.95 |
| GLSM1022 C | 8"                        | 33.95 |

GLSM1022 Glass awards are shipped in silk lined presentation boxes

# **Certificate Frames and Plaques**

PLAQUES



available in Black Oak or Cherry Wood

available in 7 finishes



PLAQUES

# **Annual Plaques**



### **Annual Plaques**





85

PLAQUES

#### PLAQUES

#### **Resin Photo Frames**

XSB 5700 Series 10<sup>3</sup>/4" x 8<sup>3</sup>/4" x 1<sup>3</sup>/4" Holds a 5" x 7" Photo or Plate \$24.95 Each



XSB 5710 Hockey



XSB 5702 Baseball



XSB 5706 Football

### **Resin Photo Frames**



Holds 31/2" x 5" photo or plate \$9.95 Each

Shown back view



XSF-3510 Hockey 53/4" x 7"



XSF 3502 Baseball 53/4" x 7"

### **Resin Photo Frames**



XSB 4600 Series 9" x 7<sup>3</sup>/<sub>4</sub>" x 1<sup>3</sup>/<sub>4</sub>" Holds a 4" x 6" Photo or Plate \$21.95 Each



PLAQUES

XSB 4607 Golf



XSB 4661 Hunting



XSB 4649 Horse

### **Resin Photo Frames**



XSF-3506 Football 53/4" x 7"



XSF