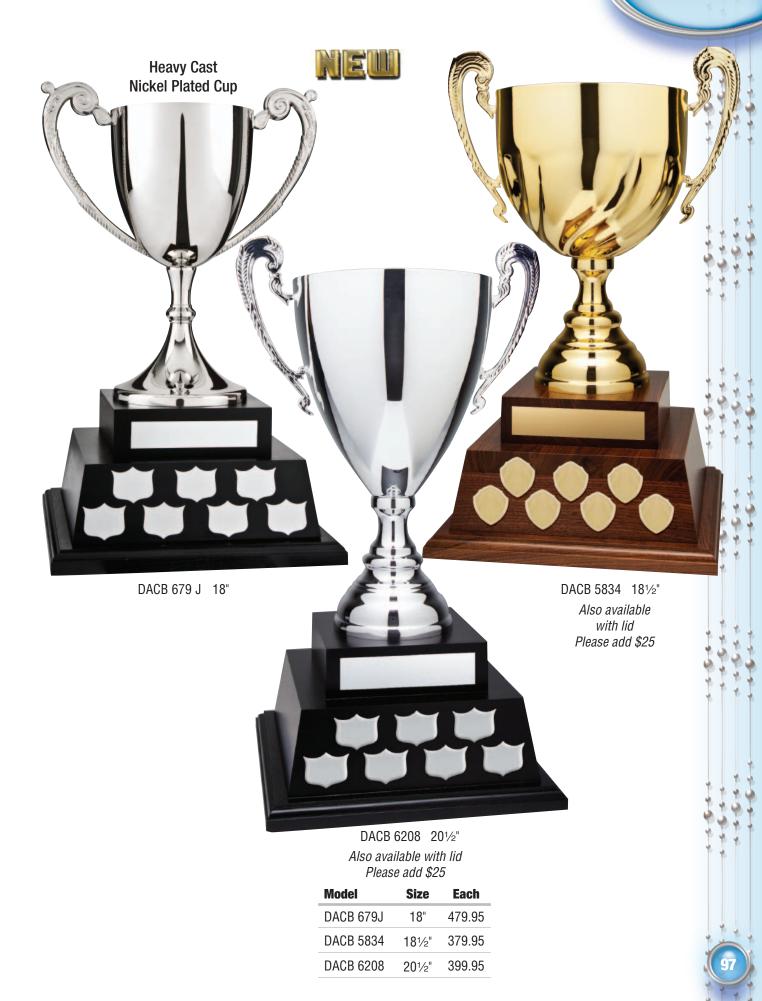

**



Available in 5 sizes

CUPS

 Model
 Size
 Price

 EC5151 G
 9"
 35.95

 EC5152 G
 11"
 42.95

 EC5153 G
 12½4"
 51.95

 EC5154 G
 14¼4"
 65.95

 EC5155 G
 15¾4"
 79.95





EC5151 S

EC5154 S

EC5153 S EC5152 S

| Model    | Size   | Price |
|----------|--------|-------|
| EC5151 S | 9"     | 35.95 |
| EC5152 S | 11"    | 42.95 |
| EC5153 S | 121⁄4" | 51.95 |
| EC5154 S | 141⁄4" | 65.95 |
| EC5155 S | 15¾"   | 79.95 |

Available in 5 sizes

## **Classic Series Euro Cups**



Available in 3 sizes

CUPS



EC6041

EC5276

EC6043



EC6042

EC6044

Available in 4 sizes

# **Classic Annual Cups**



| DACP 0000 | 19     | 099.90 |
|-----------|--------|--------|
| DACB 7126 | 221/2" | 429.95 |
| DACB 8250 | 26"    | 479.95 |
|           |        |        |

CUPS

# **Annual Cups**

CUP



### **Nickel Plated Cups**

On Heavyweight Bases

Endurance Cups shown on pages 98 - 103 are cast, polished and nickel plated. These cups will not tarnish and are a less expensive alternative to silver plated cups

| Model |     | Size   | Price  |
|-------|-----|--------|--------|
| MCZ 1 | 5 G | 73⁄4"  | 44.95  |
| MCZ 1 | 6 G | 9"     | 59.95  |
| MCZ 1 | 7 G | 101⁄4" | 79.95  |
| MCZ 1 | 8 G | 11½"   | 109.95 |

Nickel plated cups are suitable for engraving Please call for pricing All nickel plated cups are engraveable on body of cup or on plate on base



Available in 4 sizes

| Model    | Size   | Price  |
|----------|--------|--------|
| MCZ 15 S | 73⁄4"  | 44.95  |
| MCZ 16 S | 9"     | 59.95  |
| MCZ 17 S | 101⁄4" | 79.95  |
| MCZ 18 S | 11½"   | 109.95 |
|          |        |