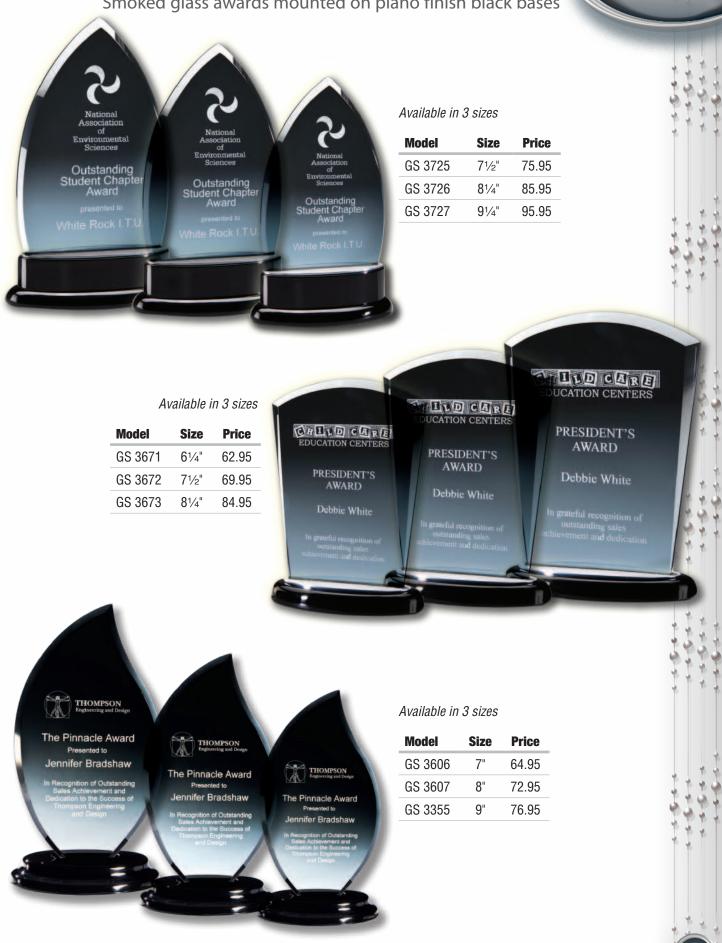

#### We can embed or "float" your logo or object inside lucite ® awards





many shapes and styles

Lucite ® Embedments Your image is printed on paper using ink designed specifically for this process and embedded into lucite ® plaques and awards. Please call for details

## **Custom Acrylic**

We will design and produce your award or promotional piece in lucite <sup>®</sup> or acrylic



in many shapes and sizes to compliment your logo or event.

Logos and engraving are for display purposes only. All awards shown on page 119 are custom. Please call for details. Butterfl

ł

۴

### **Jade Glass Value Series**

Economy priced Jade Glass awards offer the versatility to suit any budget









# Midnight Series Glass Smoked glass awards mounted on piano finish black bases

ACRYUC ¢ GLAS



ICRYLLC

# **Golf Series Glass & Crystal** Jade Glass and Clear Crystal awards for any budget

|                |                                        |                                                                                                                |