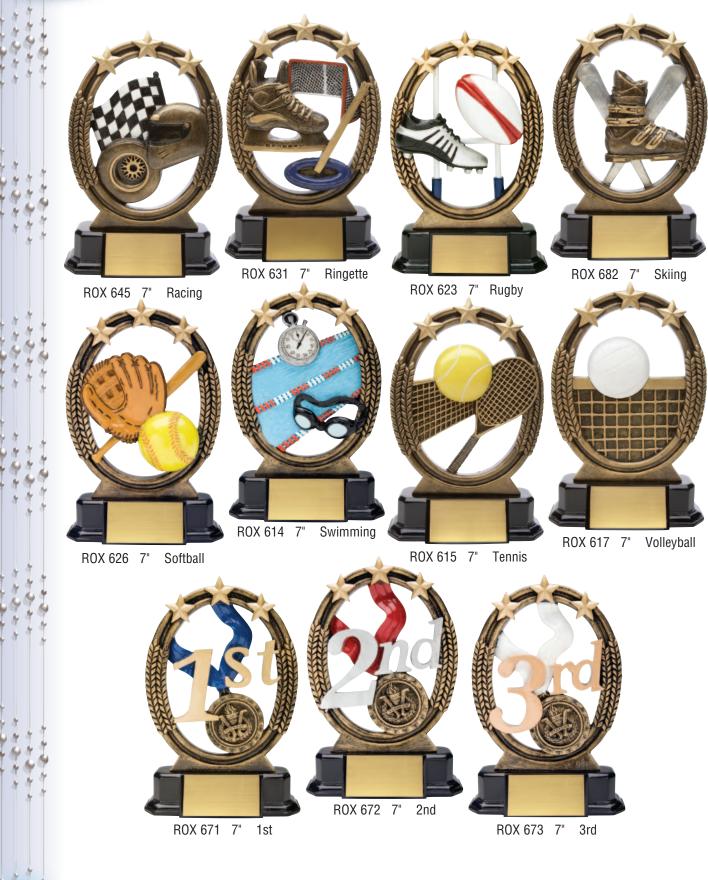

# **Tri Star Stands**

Participation awards available in the most popular team sports

| ROX 400 Series | 51⁄2" | 8.50 |
|----------------|-------|------|
|                |       |      |

|                                 | <b>Tri Star</b><br>Deluxe Resin Award St<br>Polystor | ands on Heavyweight       |                                                                    | REAUF          |                                                                                                                                                                                                                                                                                                                                                                                                                                                                                                                                                                                                                                                                                                                                                                                                                                                                                                                                                                                                                                                                                                                                                                                                                                                                                                                                                                                                                                                                                                                                                                                                                                                                                                                                                                                                                                                                                                                                                                                                                                                                                                                                                                                                                                                                                                                                                                                                                                                                                                                                                                                                                                                                                                |
|---------------------------------|------------------------------------------------------|---------------------------|--------------------------------------------------------------------|----------------|------------------------------------------------------------------------------------------------------------------------------------------------------------------------------------------------------------------------------------------------------------------------------------------------------------------------------------------------------------------------------------------------------------------------------------------------------------------------------------------------------------------------------------------------------------------------------------------------------------------------------------------------------------------------------------------------------------------------------------------------------------------------------------------------------------------------------------------------------------------------------------------------------------------------------------------------------------------------------------------------------------------------------------------------------------------------------------------------------------------------------------------------------------------------------------------------------------------------------------------------------------------------------------------------------------------------------------------------------------------------------------------------------------------------------------------------------------------------------------------------------------------------------------------------------------------------------------------------------------------------------------------------------------------------------------------------------------------------------------------------------------------------------------------------------------------------------------------------------------------------------------------------------------------------------------------------------------------------------------------------------------------------------------------------------------------------------------------------------------------------------------------------------------------------------------------------------------------------------------------------------------------------------------------------------------------------------------------------------------------------------------------------------------------------------------------------------------------------------------------------------------------------------------------------------------------------------------------------------------------------------------------------------------------------------------------------|
| aucuse of the second            |                                                      | K                         |                                                                    |                | 1 1 <b>1</b> 1 1 1 1 1 1 1 1 1 1 1 1 1 1 1 1                                                                                                                                                                                                                                                                                                                                                                                                                                                                                                                                                                                                                                                                                                                                                                                                                                                                                                                                                                                                                                                                                                                                                                                                                                                                                                                                                                                                                                                                                                                                                                                                                                                                                                                                                                                                                                                                                                                                                                                                                                                                                                                                                                                                                                                                                                                                                                                                                                                                                                                                                                                                                                                   |
|                                 |                                                      |                           |                                                                    |                | 1 1 2 1 1 1<br>1 1 2 1 1<br>1 1 2 1 1<br>1 1 2 1 1<br>1 1 1 2 1<br>1 1 1 1<br>1 1 1<br>1 1 1 1<br>1 1 1 1 1 1 1 1 1 1 1 1 1 1 1 1 1 1 1 1                                                                                                                                                                                                                                                                                                                                                                                                                                                                                                                                                                                                                                                                                                                                                                                                                                                                                                                                                                                                                                                                                                                                                                                                                                                                                                                                                                                                                                                                                 |
| ROX 602 7"<br>Baseball          | ROX 603 7"<br>Basketball                             | HOCK                      | RTH YORK<br>EY ASSOCIATION<br>Minor Atom                           |                | 1. 1. 1. 1. 1. 1. 1. 1. 1. 1. 1. 1. 1. 1                                                                                                                                                                                                                                                                                                                                                                                                                                                                                                                                                                                                                                                                                                                                                                                                                                                                                                                                                                                                                                                                                                                                                                                                                                                                                                                                                                                                                                                                                                                                                                                                                                                                                                                                                                                                                                                                                                                                                                                                                                                                                                                                                                                                                                                                                                                                                                                                                                                                                                                                                                                                                                                       |
|                                 |                                                      | Pla                       | Minor Atom<br>yoff Champions<br>ROX 610 7"<br>Hockey<br>Size<br>7" | Price<br>12.95 | 1 1 1 1 1 1 1 1 1 1 1 1 1 1 1 1 1 1 1                                                                                                                                                                                                                                                                                                                                                                                                                                                                                                                                                                                                                                                                                                                                                                                                                                                                                                                                                                                                                                                                                                                                                                                                                                                                                                                                                                                                                                                                                                                                                                                                                                                                                                                                                                                                                                                                                                                                                                                                                                                                                                                                                                                                                                                                                                                                                                                                                                                                                                                                                                                                                                                          |
| ROX 606 7"<br>Football          | ROX 607 7"<br>Golf                                   |                           |                                                                    |                |                                                                                                                                                                                                                                                                                                                                                                                                                                                                                                                                                                                                                                                                                                                                                                                                                                                                                                                                                                                                                                                                                                                                                                                                                                                                                                                                                                                                                                                                                                                                                                                                                                                                                                                                                                                                                                                                                                                                                                                                                                                                                                                                                                                                                                                                                                                                                                                                                                                                                                                                                                                                                                                                                                |
|                                 |                                                      |                           |                                                                    |                | 1. 1. 1. 1.<br>1. 1. 1.<br>1. 1. 1.<br>1. 1. 1.<br>1. 1. 1.<br>1. 1. 1.<br>1. 1. 1.<br>1. 1. 1.<br>1. 1. 1.<br>1. 1. 1. 1. 1. 1. 1. 1. 1. 1. 1. 1. 1. 1 |
|                                 |                                                      |                           |                                                                    |                |                                                                                                                                                                                                                                                                                                                                                                                                                                                                                                                                                                                                                                                                                                                                                                                                                                                                                                                                                                                                                                                                                                                                                                                                                                                                                                                                                                                                                                                                                                                                                                                                                                                                                                                                                                                                                                                                                                                                                                                                                                                                                                                                                                                                                                                                                                                                                                                                                                                                                                                                                                                                                                                                                                |
| ROX 625 7"<br>Lamp of Knowledge | ROX 628 7"<br>Lacrosse                               | ROX 613 7"<br>Soccer      | ROX 6<br>Vic                                                       | 01 7"<br>tory  |                                                                                                                                                                                                                                                                                                                                                                                                                                                                                                                                                                                                                                                                                                                                                                                                                                                                                                                                                                                                                                                                                                                                                                                                                                                                                                                                                                                                                                                                                                                                                                                                                                                                                                                                                                                                                                                                                                                                                                                                                                                                                                                                                                                                                                                                                                                                                                                                                                                                                                                                                                                                                                                                                                |
|                                 | Engraving is a purposes only                         | for display<br>and is not |                                                                    |                |                                                                                                                                                                                                                                                                                                                                                                                                                                                                                                                                                                                                                                                                                                                                                                                                                                                                                                                                                                                                                                                                                                                                                                                                                                                                                                                                                                                                                                                                                                                                                                                                                                                                                                                                                                                                                                                                                                                                                                                                                                                                                                                                                                                                                                                                                                                                                                                                                                                                                                                                                                                                                                                                                                |

RESIN AWARDS

# **Tri Star Stands**

Prestigious yet affordable awards available in 44 Sports and Activities

ROX 692 7" Badminton

Ball Hockey ROX 627 7"

ROX 635 7" Billiards

ROX 647 7" BMX

ROX 605 7" 5-Pin Bowling

ROX 662 7" Coach

ROX 622 7"

ROX 639 7" Boxing

ROX 641 7" Curling

ROX 650 7" Chess

ROX 652 7"

| Model          | Size | Price |
|----------------|------|-------|
| ROX 600 Series | 7"   | 12.95 |

Cricket

# **Tri Star Stands**

Deluxe Resin Award Stands on Heavyweight Polystone Bases RESIN AWARDS

| Model          | Size | Price |
|----------------|------|-------|
| ROX 600 Series | 7"   | 12.95 |

## **Tri Star Stands** Prestigious yet affordable awards available in 44 Sports and Activities

| Model          | Size | Price |
|----------------|------|-------|
| ROX 600 Series | 7"   | 12.95 |

RESIN AWARDS