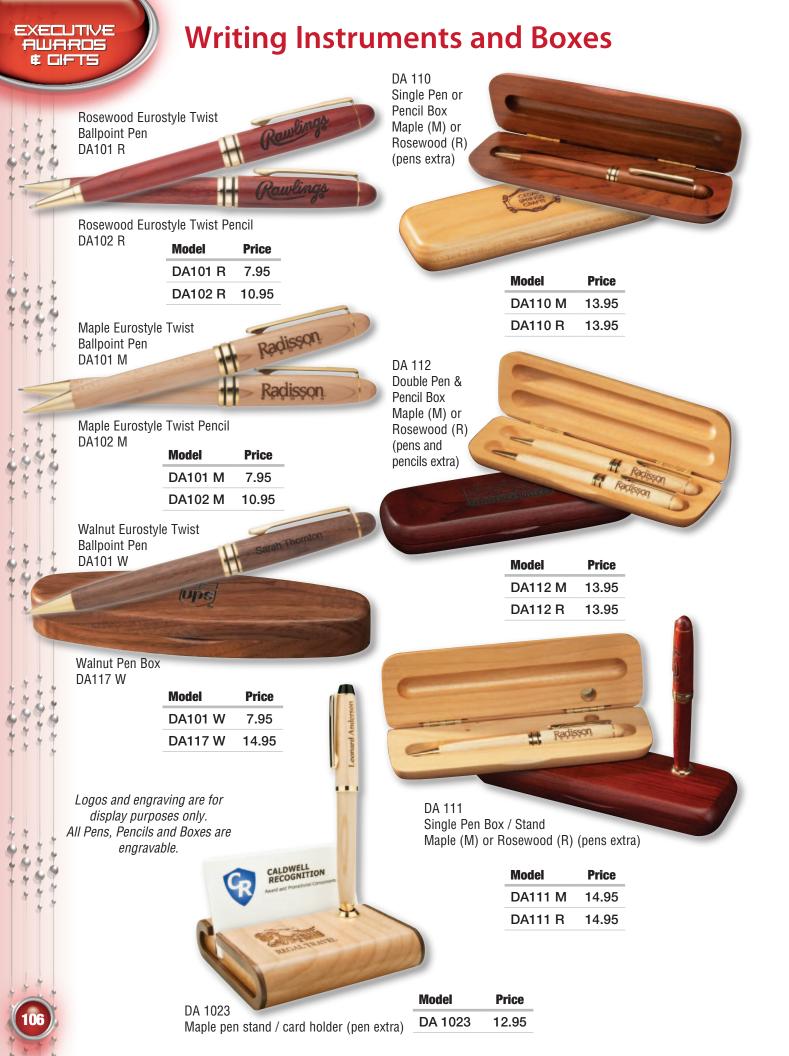

ickel Plated Cups**

On Deluxe Walnut Bases Endurance Cups shown on pages 98 - 103 are cast, polished and nickel plated.



These cups will not tarnish and are a less expensive alternative to silver plated cups



CUPS

| Model  | Size   | Price  |
|--------|--------|--------|
| BCW8 G | 12"    | 329.95 |
| BCW8 H | 15"    | 499.95 |
| BCW8 J | 171⁄4" | 699.95 |



Available in 3 sizes



| Model  | Size   | Price  |
|--------|--------|--------|
| BCW7 G | 12"    | 389.95 |
| BCW7 H | 143⁄4" | 499.95 |
| BCW7 J | 17"    | 699.95 |



All nickel plated cups are engraveable on body of cup or on plate on base



All nickel plated cups are engraveable on body of cup or on plate on base

Available in 3 sizes





The Challenge Bowl

CUPS



### **Swatkins Silver Plated Cups**





9" BCW 3980



| Writi                               | i <mark>ng Instrum</mark> | ents and                           | Boxe                                | S            |                                                          | IRC                                   | 15       | 2     |
|-------------------------------------|---------------------------|------------------------------------|-------------------------------------|--------------|----------------------------------------------------------|---------------------------------------|----------|-------|
|                                     | BECKS                     |                                    | osewood<br>aple<br>alnut            |              | Leonard Anderson<br>Leonard Ander<br>Leonard Ander       |