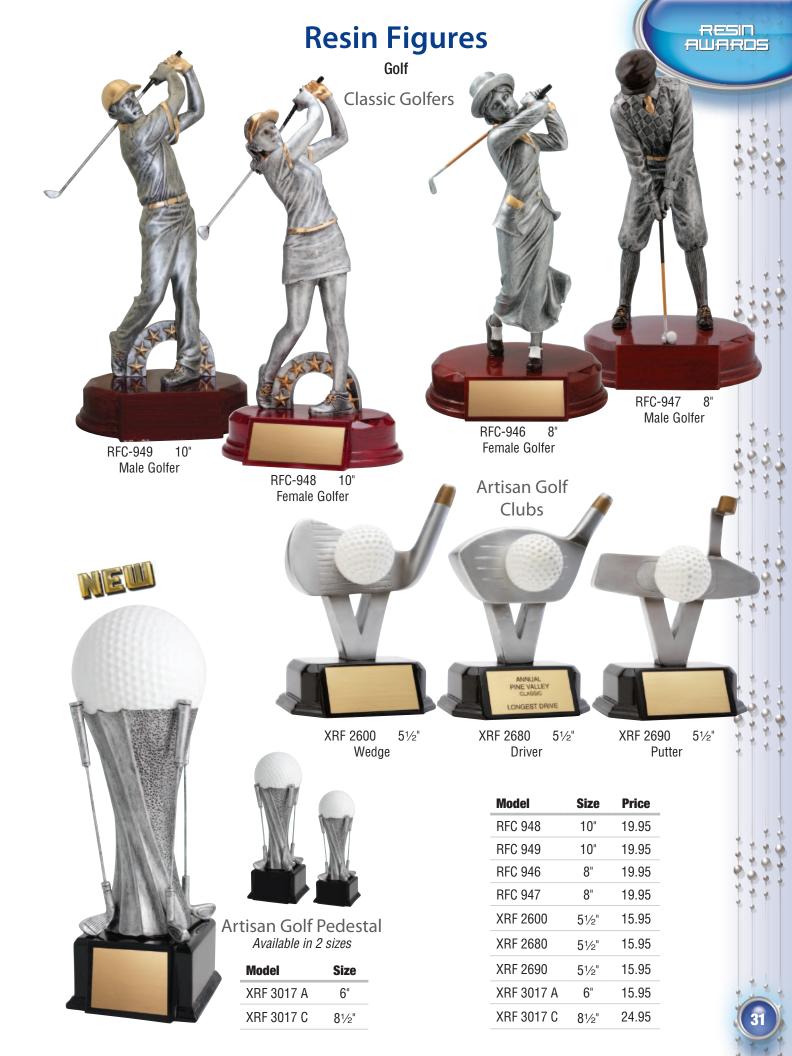

l



Artisan Curling Available in 2 sizes

| Model    | Size |
|----------|------|
| XRF 3041 | 7"   |
| XRF 5041 | 9"   |

Classic Football<br/>Available in 2 sizesModelSizeRFC 7256"RFC 9258"

RESIN AWARDS

| NE         |       |
|------------|-------|
| Pinnacle I | Darts |
| Model      | Size  |
| A1276 B    | 71⁄4" |

Classic Basketball Model Size RFC-921 Male 8" RFC-920 Female 8"

| Model   | Size  | Price | Model        | Size       | Price     |
|---------|-------|-------|--------------|------------|-----------|
| A1276 B | 71⁄4" | 15.95 | RFC 925      | 8"         | 19.95     |
| RFC 725 | 6"    | 16.95 | XRF 3041     | 7"         | 17.95     |
| RFC 920 | 8"    | 19.95 | XRF 5041     | 9"         | 34.95     |
| RFC 921 | 8"    | 19.95 | Engraving is | s for disp | lay purpo |









| Avai