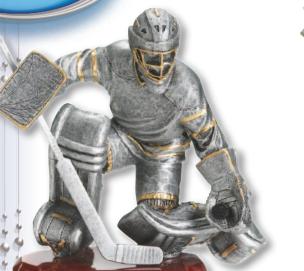

# **Hockey & Baseball Sculptures**

OAKBANK BARONS Most Improved Player Eddie Schultz

RESIN AWARDS

Classic Goalie Available in 2 sizes

| Model   | Size  | Price |
|---------|-------|-------|
| RFC 735 | 53⁄4" | 16.95 |
| RFC 935 | 7"    | 19.95 |